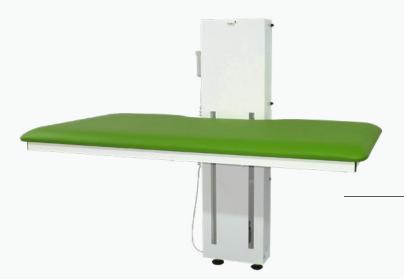

The high quality construction and low profile of the ANA is an ideal solution for smaller rooms. The ANA is also available as a foldable version, which makes it even more space-saving when not in use.

#### **Product Information**

| Electrically height adjustable via hand control |
|-------------------------------------------------|
| For wall mounting                               |
| Moisture-resistant padding, easy to disinfect   |