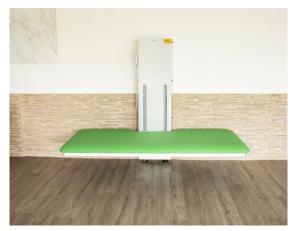

The high quality construction and low profile of the ANA is an ideal solution for smaller rooms. The ANA is also available as a foldable version, which makes it even more space-saving when not in use.

#### Available with foldable stretcher

The foldable version of the ANA is very space-saving when not in use. It's perfect for rooms with limited space.