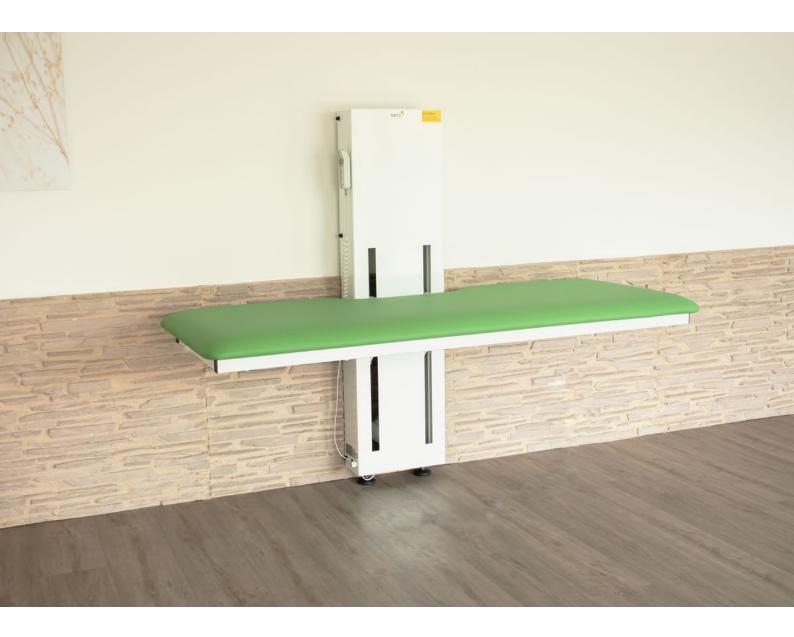

### All-purpose nursing table.

The universal wall mounted care table ANA allows optimum working height for the caregiver between 400 - 950 mm via the hand control. Due to the large lifting range, a direct transfer from a wheelchair is possible. The ANA offers a very comfortable and soft padding which is moisture-proof and can be easily disinfected.

#### Continuous height adjustment

Easily adjust the ANA electrically to an ergonomic working height via the hand control. The stretcher can move down to 400 mm, which can enable direct wheelchair transfers.