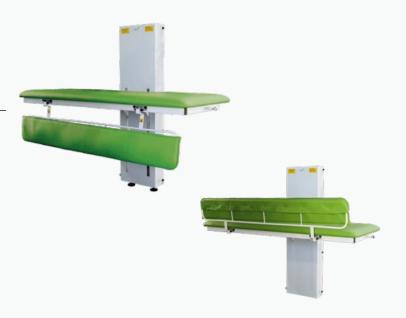

## Different stretcher sizes and safety options available

The ANA is available in many different stretcher sizes to meet your individual requirements. Optionally, it can be equipped with foldable side rails for extra safety.

#### Available with foldable stretcher

The foldable version of the ANA is very space-saving when not in use. It's perfect for rooms with limited space.