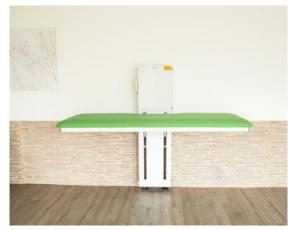

The high quality construction and low profile of the ANA is an ideal solution for smaller rooms. The ANA is also available as a foldable version, which makes it even more space-saving when not in use.

#### Available with foldable stretcher

The foldable version of the ANA is very space-saving when not in use. It's perfect for rooms with limited space.