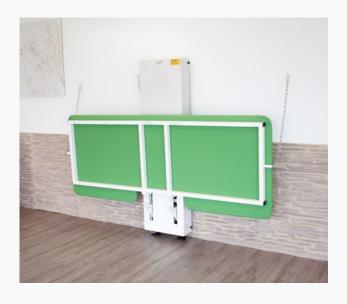

The high quality construction and low profile of the ANA is an ideal solution for smaller rooms. The ANA is also available as a foldable version, which makes it even more space-saving when not in use.

#### Available with foldable stretcher

The foldable version of the ANA is very space-saving when not in use. It's perfect for rooms with limited space.