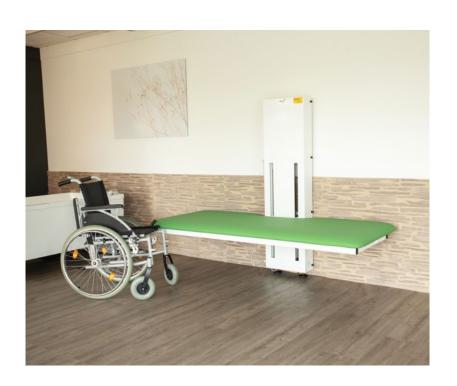

ANA

The ANA is freely accessible by all common bathing and person lifters as well as shower trolleys and wheelchairs.

The optional, foldable side rail offers additional security .

ANA is available with a foldable table, which makes it perfect for use in rooms with limited space.

### All-purpose nursing table.

The universal wall mounted care table ANA allows optimum working height for the caregiver between 400 - 950 mm via the hand control. Due to the large lifting range, a direct transfer from a wheelchair is possible. The ANA offers a very comfortable and soft padding which is moisture-proof and can be easily disinfected.

The high quality construction and low profile of the ANA is an ideal solution for smaller rooms. The ANA is also available as a foldable version, which makes it even more space-saving when not in use.

#### Continuous height adjustment

Easily adjust the ANA electrically to an ergonomic working height via the hand control. The stretcher can move down to 400 mm, which can enable direct wheelchair transfers.