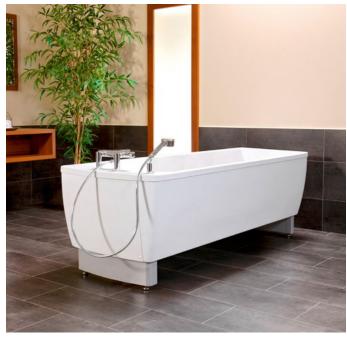

### AVERO Comfort Fix

Fixed height Care bath with a modern character

## Economic solution with modern look for your care bath.

The AVERO Comfort Fix boasts an elegant and domestic look. The ergonomically shaped fixed height bath tub is suitable for all care hoists on the market and can be placed anywhere in the room.

A large upper body area offers bathers maximum comfort, which is further supported by the armrests in the inner tub body. The AVERO Comfort Fix is available with a working height of 650 mm or as a model with a working height of 750 mm.