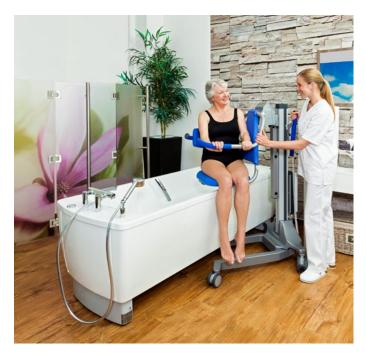

## Economic solution with modern look for your care bath.

The AVERO Comfort Fix boasts an elegant and domestic look. The ergonomically shaped fixed height bath tub is suitable for all care hoists on the market and can be placed anywhere in the room.