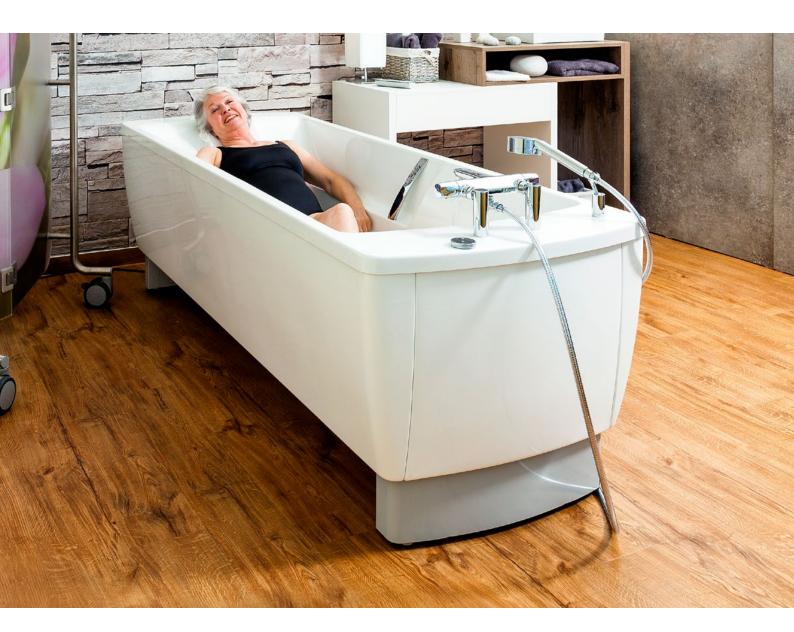

## Economic solution with modern look for your care bath.

The AVERO Comfort Fix boasts an elegant and domestic look. The ergonomically shaped fixed height bath tub is suitable for all care hoists on the market and can be placed anywhere in the room.

A large upper body area offers bathers maximum comfort, which is further supported by the armrests in the inner tub body. The AVERO Comfort Fix is available with a working height of 650 mm or as a model with a working height of 750 mm.