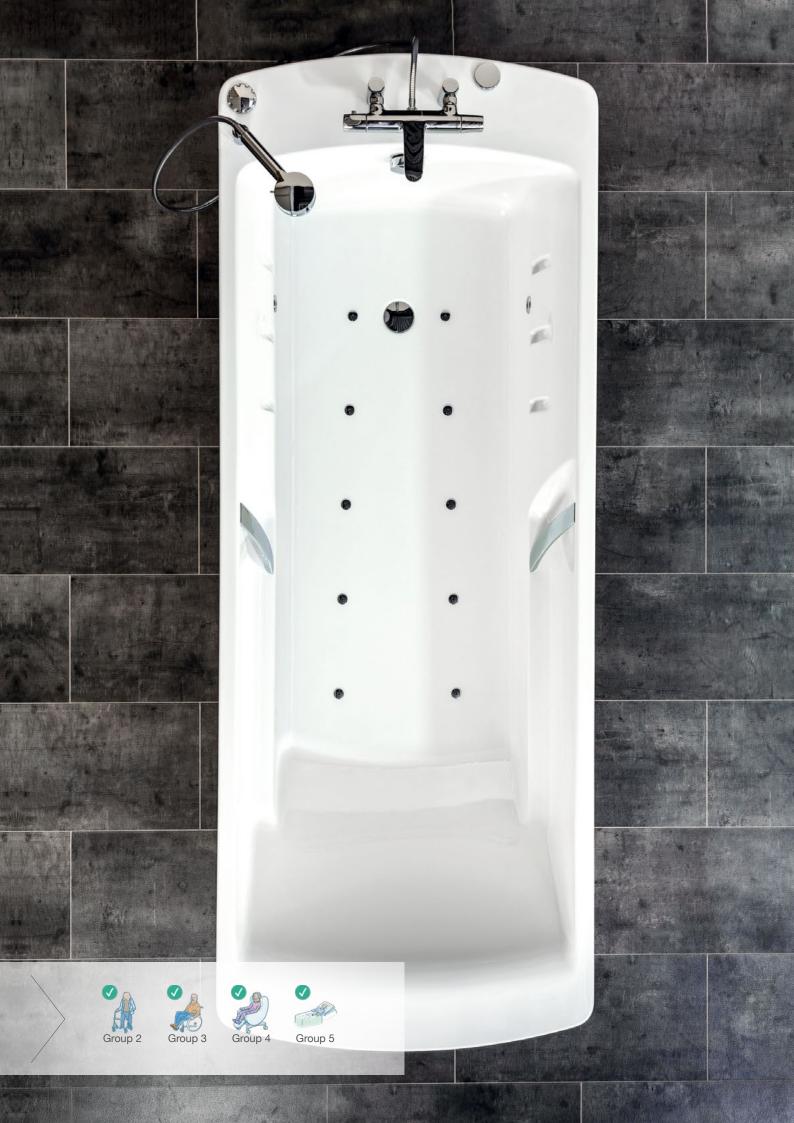

#### Numerous (wellness) options available

In addition to our extensive wellness options, which effectively contribute to the well-being of bathers, the AVERO Comfort Fix also offers additional options in terms of safety and hygiene.

# Aroma system RAL colors available Colored-light system Air-Relax system Music-sound system Bluetooth-music-sound system Available Options RAL colors available Automatic tub filling Bathtub shortener Change of viewing direction Legionella flushing