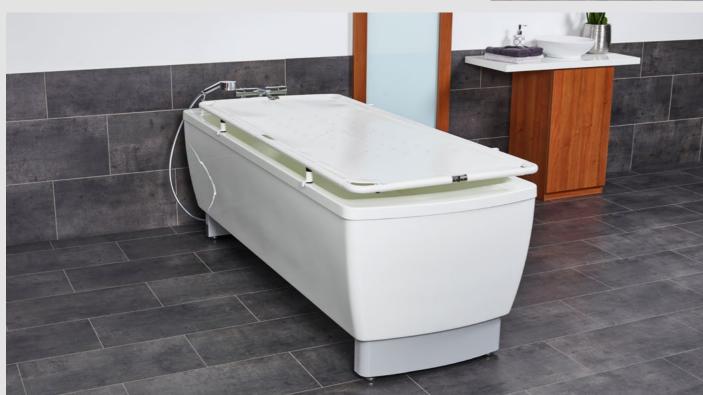

## AVERO Comfort

Height adjustable Care bath with a modern and elegant character

Simply create a welcoming environment in your care bath.

The AVERO Comfort lifting bath fits easily into existing wellness and bathing concepts of care facilities. The special design, which is reflected both in the tub interior and in the outer finish, create clear and soft shapes.

This unique bath design is reminiscent of modern and contemporary private bathrooms and thus awakens a domestic character that positively influences the well-being of residents. The care tub can be turned without any problems, so that the bather can have a clear view of the room.

Clear and soft forms of the AVERO Comfort are reminiscent of modern private bathrooms

Optional: Change the direction of view

## Modern design with an elegant character

The AVERO Comfort fits easily into modern care bath concepts and ensures through the elegant, domestic look for a familiar feeling when bathing.