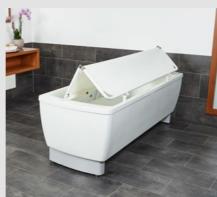

## Model with multi-functional stretcher

An unique opportunity to take care of your residents directly over the care bathtub, to change and shower. Our patented solution thus enables work in the tightest of spaces.

## Multi-functional nursing and shower stretcher

Take care of your residents directly above the bathtub.

Our unique, patented design offers numerous advantages. The AVERO Comfort can be used without restriction in its function as a care bathtub with an integrated multifunctional stretcher:

- Unique, patented design
- Fully-fledged, height-adjustable shower stretcher
- Space-saving stretcher design mounted directly on the care tub
- ✓ Avoid unnecessarily long transfer routes

**Note:** The multi-functional nursing and shower stretcher cannot be retrofitted, it has to be ordered in combination with an adapted AVERO Comfort bath.