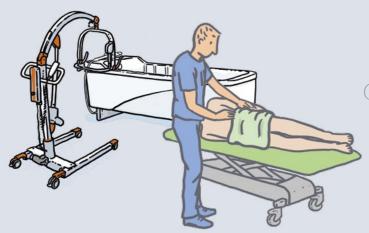

## Model with multi-functional stretcher

An unique opportunity to take care of your residents directly over the care bathtub, to change and shower. Our patented solution thus enables work in the tightest of spaces.

## Multi-functional nursing and shower stretcher

Take care of your residents directly above the bathtub.

Our unique, patented design offers numerous advantages. The AVERO Comfort can be used without restriction in its function as a care bathtub with an integrated multifunctional stretcher:

- Unique, patented design
- Fully-fledged, height-adjustable shower stretcher
- Space-saving stretcher design mounted directly on the care tub
- ✓ Avoid unnecessarily long transfer routes

**Note:** The multi-functional nursing and shower stretcher cannot be retrofitted, it has to be ordered in combination with an adapted AVERO Comfort bath.