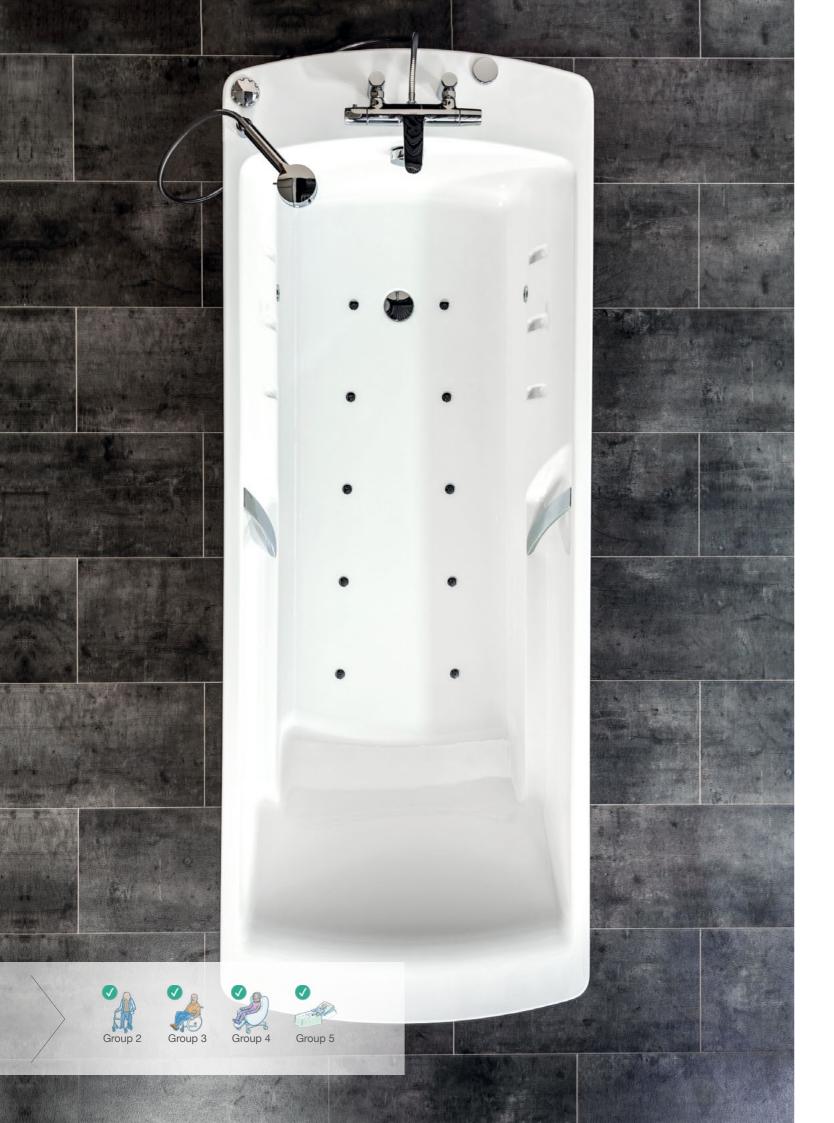

## Model with multi-functional stretcher

An unique opportunity to take care of your residents directly over the care bathtub, to change and shower. Our patented solution thus enables work in the tightest of spaces.

## Multi-functional nursing and shower stretcher

Take care of your residents directly above the bathtub.

Our unique, patented design offers numerous advantages. The AVERO Comfort can be used without restriction in its function as a care bathtub with an integrated multifunctional stretcher:

- Unique, patented design
- Fully-fledged, height-adjustable shower stretcher
- Space-saving stretcher design mounted directly on the care tub
- ✓ Avoid unnecessarily long transfer routes

**Note:** The multi-functional nursing and shower stretcher cannot be retrofitted, it has to be ordered in combination with an adapted AVERO Comfort bath.