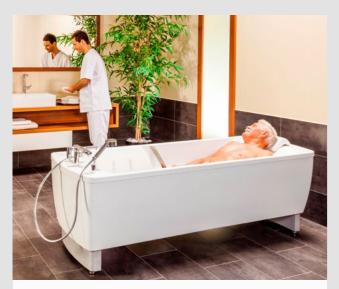

## Model with multi-functional stretcher

An unique opportunity to take care of your residents directly over the care bathtub, to change and shower. Our patented solution thus enables work in the tightest of spaces.

## Multi-functional nursing and shower stretcher

Take care of your residents directly above the bathtub.

Our unique, patented design offers numerous advantages. The AVERO Comfort can be used without restriction in its function as a care bathtub with an integrated multifunctional stretcher:

- Unique, patented design
- Fully-fledged, height-adjustable shower stretcher
- Space-saving stretcher design mounted directly on the care tub
- ✓ Avoid unnecessarily long transfer routes

**Note:** The multi-functional nursing and shower stretcher cannot be retrofitted, it has to be ordered in combination with an adapted AVERO Comfort bath.