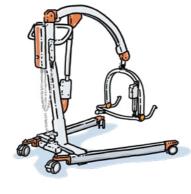

### Mobile hoist CARLO

- With smart mechanisms for easy and ergonomic transport of residents
- > Models for bariatric residents available
- > Light construction, easily maneuverable