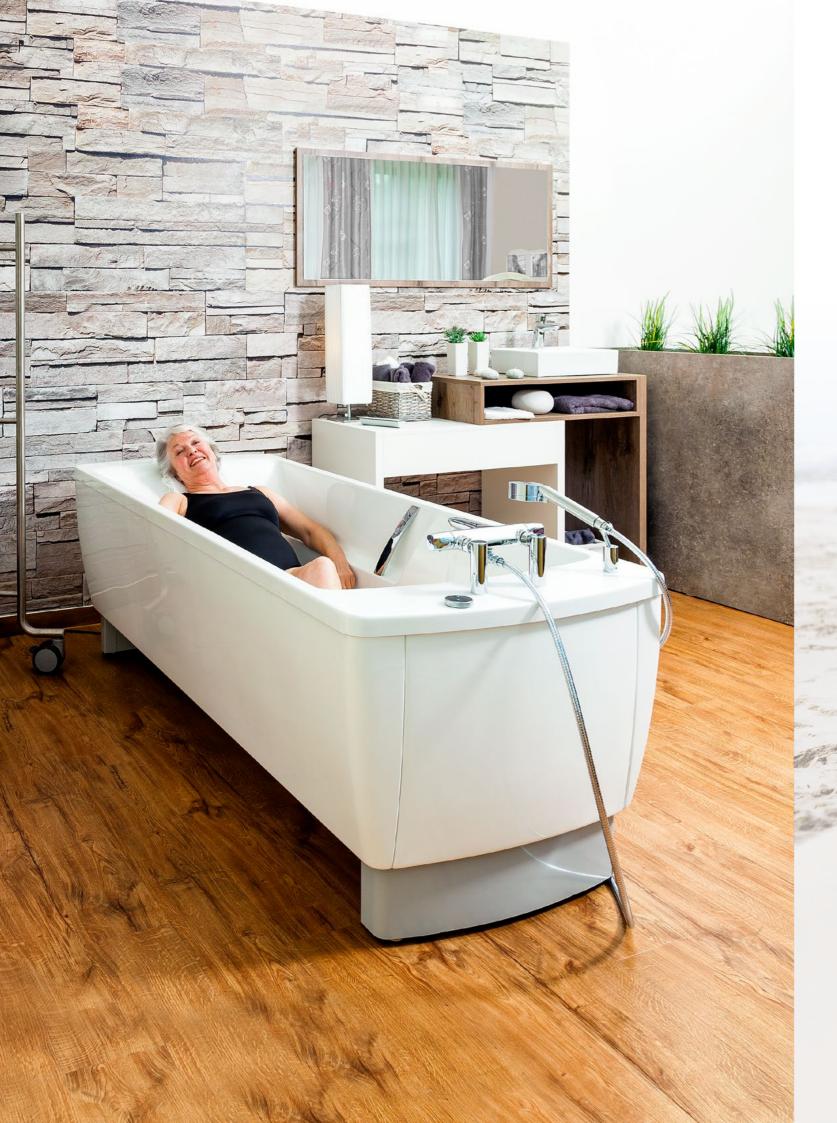

## AVERO Comfort

Height adjustable Care bath with a modern and elegant character

Simply create a welcoming environment in your care bath.

The AVERO Comfort lifting bath fits easily into existing wellness and bathing concepts of care facilities. The special design, which is reflected both in the tub interior and in the outer finish, create clear and soft shapes.

This unique bath design is reminiscent of modern and contemporary private bathrooms and thus awakens a domestic character that positively influences the well-being of residents. The care tub can be turned without any problems, so that the bather can have a clear view of the room.

Clear and soft forms of the AVERO Comfort are reminiscent of modern private bathrooms

Optional: Change the direction of view

## Modern design with an elegant character

The AVERO Comfort fits easily into modern care bath concepts and ensures through the elegant, domestic look for a familiar feeling when bathing.