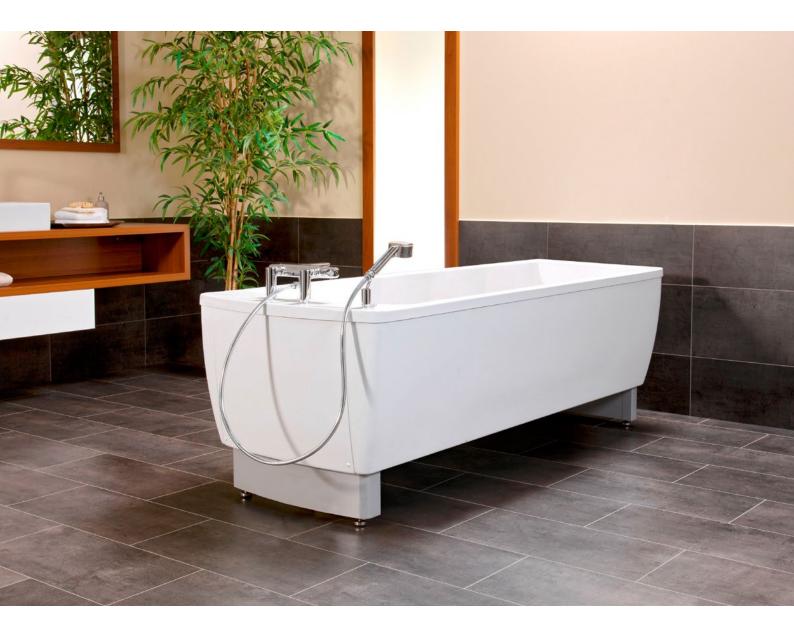

#### Colored-light system (🔆

The colored-light system creates a relaxing and optically stimulating atmosphere for the well being of your resident. It is equipped with a free choice of colors as well as with an automatic sequence program for color changing.

The Air-Relax system offers a pleasant and stimulating effect. The pleasing sensation on the skin provides for relaxation and tranquillization, especially for agitated patients while stimulating the perfusion of the skin. The jets are specially protected to prevent bacterial contamination eliminating the need for an internal disinfection device.

#### Aroma system

The integrated Aroma system allows the application of various scents, that together with the warm air from the Air-Relax system and the bathing water, offer a wonderful experience for the senses of your resident. The system is easy to operate and maintenance-free. This option is only available in combination with the Air-Relax system.

#### Music-sound system (7)

While bathing, the residents can enjoy a relaxing and stimulating sound experience with the optional music sound system. Connect your device via Bluetooth or USB, and provide your individual music selection.

## Generous, ergonomic inner tub body

Due to the large recessed armrests and the ergonomic handles, residents always have optimal support in the care tub.