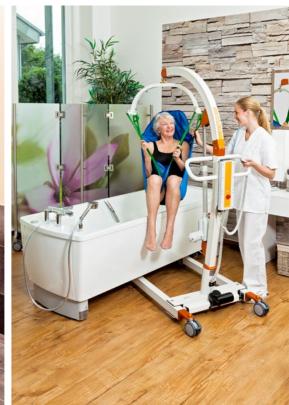

### Mobile hoist CARLO

- With smart mechanisms for easy and ergonomic transport of residents
- > Models for bariatric residents available
- > Light construction, easily maneuverable