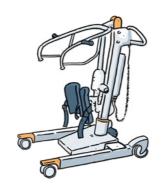

### Mobile hoist CARLO

- With smart mechanisms for easy and ergonomic transport of residents
- > Models for bariatric residents available
- > Light construction, easily maneuverable