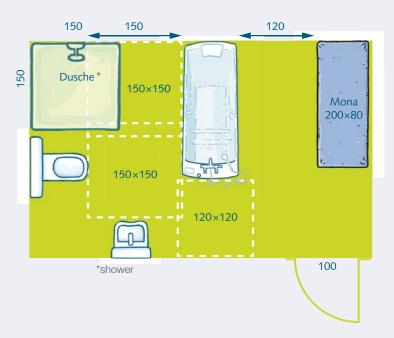

# Space requirements for AVERO Comfort using an example Planning proposal.

The AVERO Comfort can be placed anywhere in the room. The viewing direction can be changed allowing an unobstructed view for the occupant.