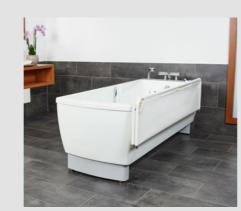

## AVERO Comfort

Height adjustable Care bath with a modern and elegant character

Simply create a welcoming environment in your care bath.

The AVERO Comfort lifting bath fits easily into existing wellness and bathing concepts of care facilities. The special design, which is reflected both in the tub interior and in the outer finish, create clear and soft shapes.

Clear and soft forms of the AVERO Comfort are reminiscent of modern private bathrooms

Optional: Change the direction of view