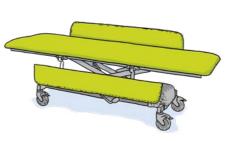

## Model with multi-functional stretcher

An unique opportunity to take care of your residents directly over the care bathtub, to change and shower. Our patented solution thus enables work in the tightest of spaces.

## Multi-functional nursing and shower stretcher

Take care of your residents directly above the bathtub.

Our unique, patented design offers numerous advantages. The AVERO Comfort can be used without restriction in its function as a care bathtub with an integrated multifunctional stretcher:

- Unique, patented design
- Fully-fledged, height-adjustable shower stretcher
- Space-saving stretcher design mounted directly on the care tub
- ✓ Avoid unnecessarily long transfer routes

**Note:** The multi-functional nursing and shower stretcher cannot be retrofitted, it has to be ordered in combination with an adapted AVERO Comfort bath.