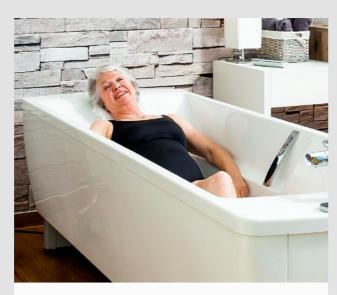

## AVERO Comfort

Height adjustable Care bath with a modern and elegant character

Simply create a welcoming environment in your care bath.

The AVERO Comfort lifting bath fits easily into existing wellness and bathing concepts of care facilities. The special design, which is reflected both in the tub interior and in the outer finish, create clear and soft shapes.

This unique bath design is reminiscent of modern and contemporary private bathrooms and thus awakens a domestic character that positively influences the well-being of residents. The care tub can be turned without any problems, so that the bather can have a clear view of the room.

## Modern design with an elegant character

The AVERO Comfort fits easily into modern care bath concepts and ensures through the elegant, domestic look for a familiar feeling when bathing.