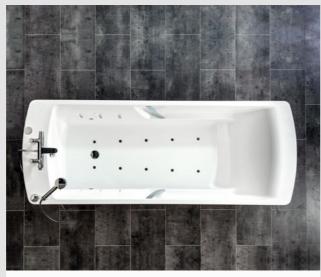

The Air-Relax system offers a pleasant and stimulating effect. The pleasing sensation on the skin provides for relaxation and tranquillization, especially for agitated patients while stimulating the perfusion of the skin. The jets are specially protected to prevent bacterial contamination eliminating the need for an internal disinfection device.

## Generous, ergonomic inner tub body

Due to the large recessed armrests and the ergonomic handles, residents always have optimal support in the care tub.