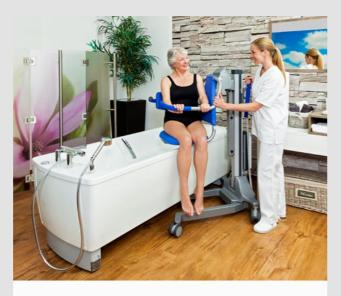

## Model with multi-functional stretcher

An unique opportunity to take care of your residents directly over the care bathtub, to change and shower. Our patented solution thus enables work in the tightest of spaces.

## Multi-functional nursing and shower stretcher

Take care of your residents directly above the bathtub.

Our unique, patented design offers numerous advantages. The AVERO Comfort can be used without restriction in its function as a care bathtub with an integrated multifunctional stretcher:

- Unique, patented design
- Fully-fledged, height-adjustable shower stretcher
- Space-saving stretcher design mounted directly on the care tub
- ✓ Avoid unnecessarily long transfer routes

**Note:** The multi-functional nursing and shower stretcher cannot be retrofitted, it has to be ordered in combination with an adapted AVERO Comfort bath.