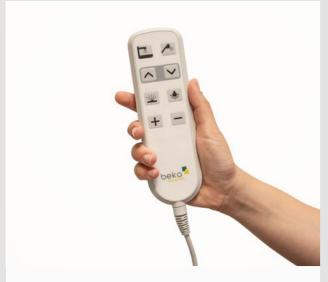

Optional: Integrated branded thermostat with legionella flushing

Freely accessible by all modern bath lifts

Intuitive hand control with symbols for all functions

Ergonomic inner tub body with large armrests and handles

- Stepless height adjustment of the tub for the optimal working height
- The automatic water stop option enables the tub to be filled without supervision
- Easy operation via the cable remote control with intuitive symbols for all functions of the bath
- Non-porous surface of the tub for an easy Cleaning of the tub