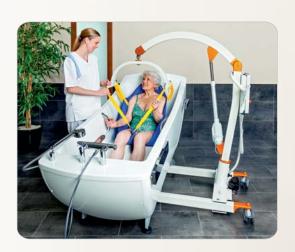

#### Accessories/Options

Patient scale

Transfer slings with loops (available in different sizes, standard sizes S-XXL)

Bathing slings with loops (available in different sizes, standard sizes S-XXL)

Toilet slings with loops (available in different sizes, standard sizes S-XL)