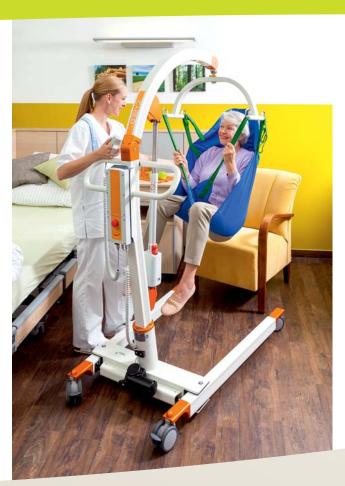

The lifting arm with a 4-point sling spreader bar can be lowered to the floor by means of a hand control which ensures that a person who has fallen to the floor can be safely and easily lifted by just one staff. The carrier frame can be spread electrically and is thus very comfortable to operate. Due to the low height of the carrier frame, the CARLO Alu, Classic 185, can easily pass underneath both bathtubs and care beds.

The stable sling bow is suitable for all loop slings, is provided with a safety locking mechanism to attach the slings and is characterised by a patent-pending adjustment option to reduce rotation.

Our mobile Carlo Alu, Classic 185, sling hoist supports your nursing staff in their everyday lifting and transfer routines in an optimal and reliable manner and allows for ergonomically safe and efficient work at all times, without putting any strain on the musculoskeletal system when lifting and repositioning the resident manually.