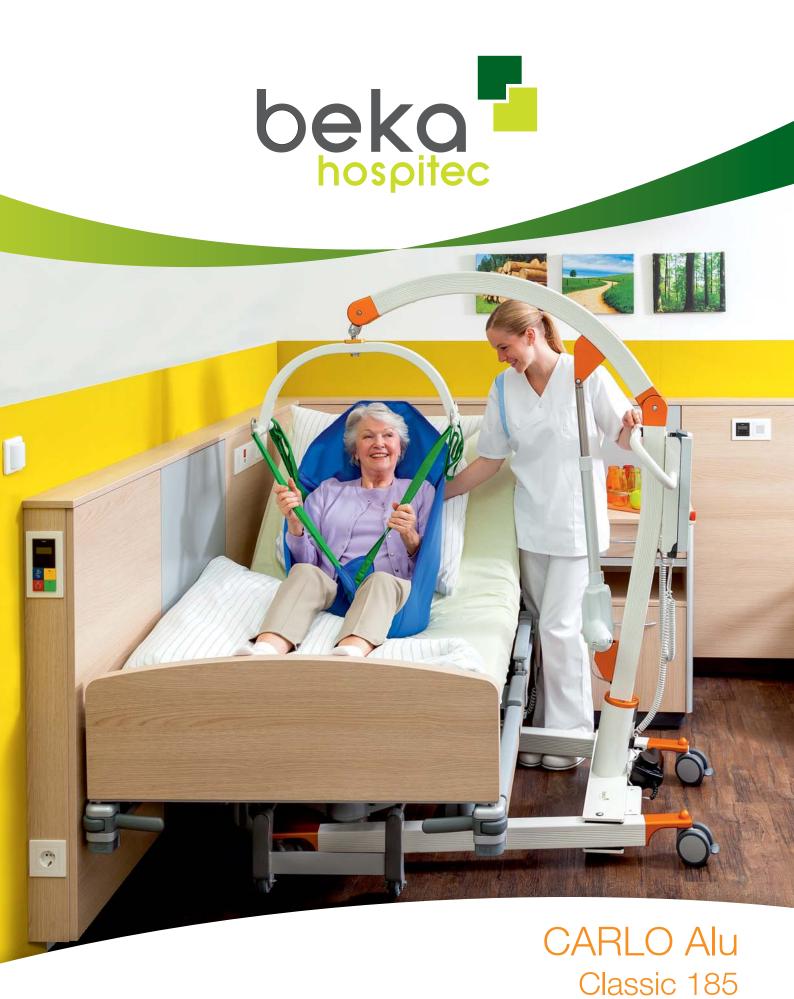

### The ideal relief in daily care ...

The CARLO Alu, Classic 185, is characterised by an extremely light but nonetheless very stable aluminium construction and offers maximum safety and comfort to your residents and your nursing staff.

The lifting arm with a 4-point sling spreader bar can be lowered to the floor by means of a hand control which ensures that a person who has fallen to the floor can be safely and easily lifted by just one staff. The carrier frame can be spread electrically and is thus very comfortable to operate. Due to the low height of the carrier frame, the CARLO Alu, Classic 185, can easily pass underneath both bathtubs and care beds.

The stable sling bow is suitable for all loop slings, is provided with a safety locking mechanism to attach the slings and is characterised by a patent-pending adjustment option to reduce rotation.

Our mobile Carlo Alu, Classic 185, sling hoist supports your nursing staff in their everyday lifting and transfer routines in an optimal and reliable manner and allows for ergonomically safe and efficient work at all times, without putting any strain on the musculoskeletal system when lifting and repositioning the resident manually.