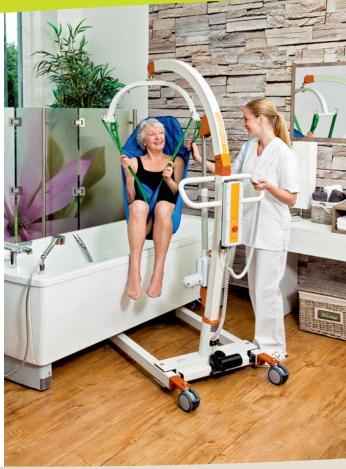

The lifting arm with a 4-point sling spreader bar can be lowered to the floor by means of a hand control which ensures that a person who has fallen to the floor can be safely and easily lifted by just one staff. The carrier frame can be spread electrically and is thus very comfortable to operate. Due to the low height of the carrier frame, the CARLO Alu, Classic 185, can easily pass underneath both bathtubs and care beds.