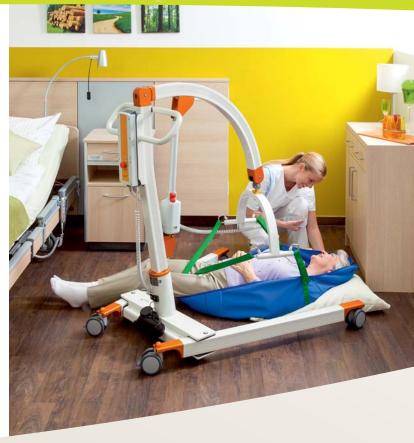

### The ideal relief in daily care ...

The CARLO Alu, Classic 185, is characterised by an extremely light but nonetheless very stable aluminium construction and offers maximum safety and comfort to your residents and your nursing staff.

The lifting arm with a 4-point sling spreader bar can be lowered to the floor by means of a hand control which ensures that a person who has fallen to the floor can be safely and easily lifted by just one staff. The carrier frame can be spread electrically and is thus very comfortable to operate. Due to the low height of the carrier frame, the CARLO Alu, Classic 185, can easily pass underneath both bathtubs and care beds.

The stable sling bow is suitable for all loop slings, is provided with a safety locking mechanism to attach the slings and is characterised by a patent-pending adjustment option to reduce rotation.

Our mobile Carlo Alu, Classic 185, sling hoist supports your nursing staff in their everyday lifting and transfer routines in an optimal and reliable manner and allows for ergonomically safe and efficient work at all times, without putting any strain on the musculoskeletal system when lifting and repositioning the resident manually.