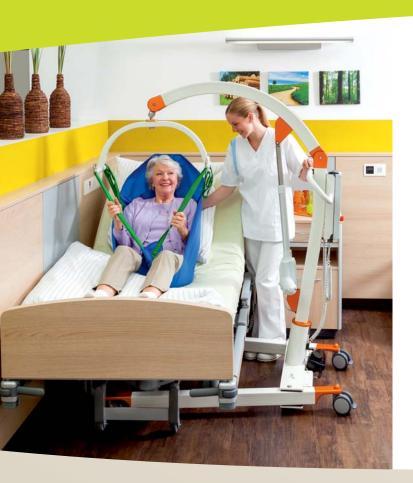

### The ideal relief in daily care ...

The CARLO Alu, Classic 185, is characterised by an extremely light but nonetheless very stable aluminium construction and offers maximum safety and comfort to your residents and your nursing staff.

The lifting arm with a 4-point sling spreader bar can be lowered to the floor by means of a hand control which ensures that a person who has fallen to the floor can be safely and easily lifted by just one staff. The carrier frame can be spread electrically and is thus very comfortable to operate. Due to the low height of the carrier frame, the CARLO Alu, Classic 185, can easily pass underneath both bathtubs and care beds.

The stable sling bow is suitable for all loop slings, is provided with a safety locking mechanism to attach the slings and is characterised by a patent-pending adjustment option to reduce rotation.

Our mobile Carlo Alu, Classic 185, sling hoist supports your nursing staff in their everyday lifting and transfer routines in an optimal and reliable manner and allows for ergonomically safe and efficient work at all times, without putting any strain on the musculoskeletal system when lifting and repositioning the resident manually.