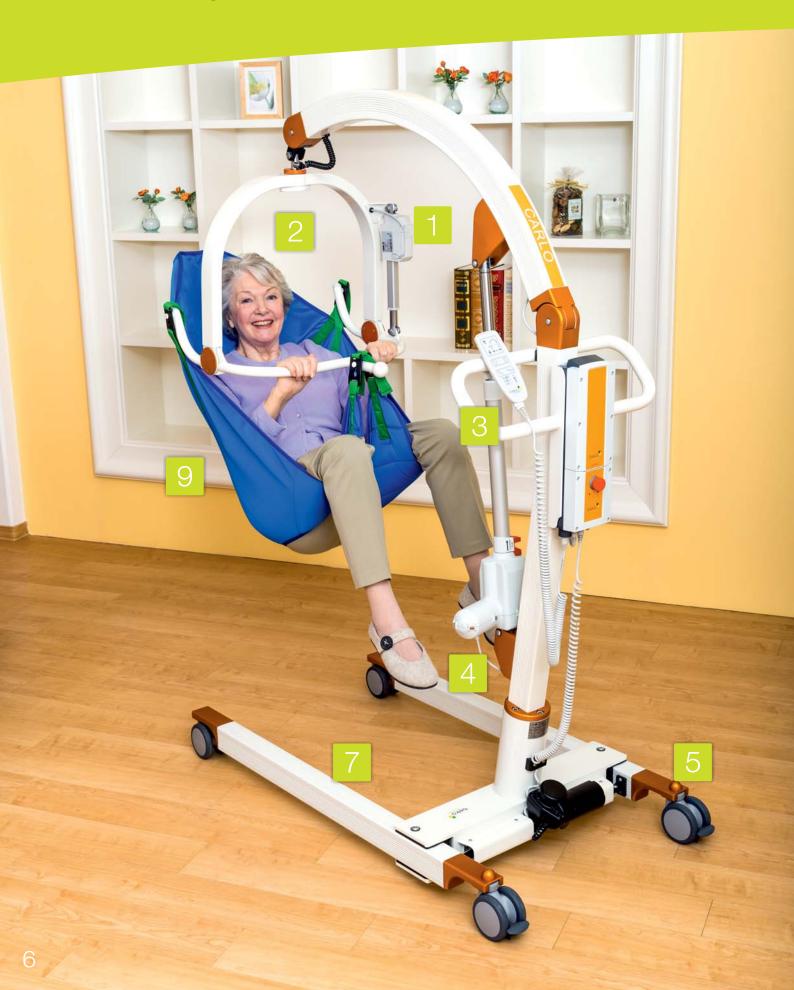

The ideal support for safe and effortless lifting, repositioning and transfer of patients and residents

## Sling hoist CARLO Comfort Alu EP

offering a maximum level of safety and comfort ...

beka hospitec

# Hanger bar with electrical positioning system (ESP) and anti-rotation mechanism (ARM) ...

Thanks to the **electrical positioning system (EPS)** of the CARLO Comfort Alu EP, the caregiver can place the resident without any effort, exactly and without force, in the sitting or lying position and stay at all-time directly in contact with him. In this way he can focus entirely on the resident, providing an additional feeling of safety and maintaining at the same time an ergonomic working position. The resident can be turned without any problem from a sitting into a lying position and vice versa, and can be placed in an optimal way in bed or on the toilet. Especially in the lying position the resident will experience a clear pressure release in the legs.

The anti-rotation mechanism (ARM), whose patent has been requested, of the hanger bar avoids an involuntary rotation of the hanger bar during the transfer and reduces uncomfortable rotating and swivelling movements. In this way your resident will get an important feeling of safety. Moreover, the movement of the sling hoist is clearly easier. The CARLO Comfort Alu EP offers a lot of space within the hanger bar, which can also be turned 360°. Thanks to the large, free rotation area between hanger bar and lifting column the resident can be placed comfortably and safely, without touching legs or knees, into the desired care position.

#### Benefits for the caregiver and the resident ...

- ☐ Light device, since both chassis and lifting column are made of 100% aluminium
- ☐ Extra light and easy to move
- ☐ Universal use, also appropriate for bathing and taking a shower
- ☐ Electrical positioning system (EPS) in order to place the resident exactly without additional force
- ☐ Electrical height adjustment and electrically spreadable chassis
- ☐ Hanger bar with anti-rotation mechanism (ARM)
- ☐ A lot of space within the hanger bar
- □ Cable remote control with indication of the status of the battery
- ☐ Ergonomic and health protecting work, since manual lifting is not required
- □ Battery and charging unit are appropriate for all BEKA Hospitec hoists
- □ Wide choice of comfort slings (with clip) in different sizes
- □ Optionally available with a calibrated patient scale

### CARLO Comfort Alu EP Performance features

Your advantages for safe and comfortable transfers ...

# beka hospitec

Electrical positioning system (EPS) in order to position your residents without any effort and force.

Hanger bar with antirotation mechanism (ARM) and a free rotation area of 360%.

Cable remote control with display of the charging condition of the battery, failure diagnostics, service.

Electrical height adjustment with lowering of the hanger bar to the floor as well as manual emergency lowering system.

5 Four high-quality double castors, two of them with brakes, provide easy movement.

Chassis, lifting column and components made of 100% aluminium.

Electrically spreadable chassis with low height to pass without problem underneath baths and beds.

8 Optional: Calibrated scale, for weighing the resident during transfer.

9 Wide choice of 4-pointslings with safety clip system.