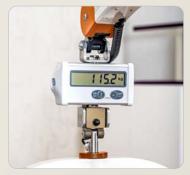

Chassis, lifting column and components made of 100% aluminium.

Electrically spreadable chassis with low height to pass without problem underneath baths and beds.

8 Optional: Calibrated scale, for weighing the resident during transfer.

#### Accessories / Options

Digital scale

Transfer slings with safety clip system (available in different sizes, standard sizes S-XXL)

Bathing slings with safety clip system (available in different sizes, standard sizes S-XXL)