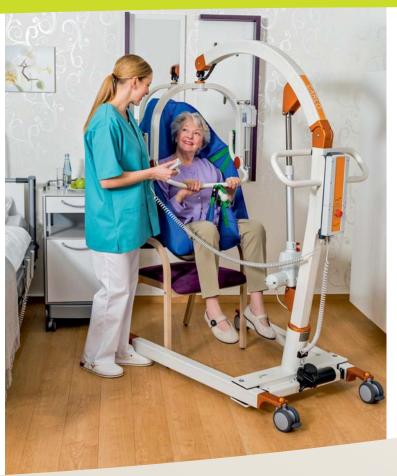

#### The effective help in the daily caretaking ...

In combination with a wide choice of different, high quality slings, the CARLO Comfort Alu EP can be used in all care areas. Apart from lifting and moving the resident, our sling hoist is also appropriate for bathing or taking a shower and for transfer to the toilet. It can be adapted without any effort to the people in need of care, independent of their body height, body weight, age or physical handicap and consequently offers the resident the correct support, the highest safety and maximum comfort.

Thanks to our mobile sling hoist an ergonomic, safe and efficient work is possible, without additional charge onto the locomotor system. Especially thanks to the easy to use, electrical positioning system (EPS) and the light aluminium construction of the hoist the work sequences will get not only

better for the health, but also easier and more comfortable. The care routine can be done more efficiently and the labour satisfaction will raise.

With the CARLO Comfort Alu EP the caregiver will be able to carry out the difficult works of lifting and transferring residents in a safe and comfortable way. Especially in emergency cases, such as lifting a person who has fallen to the floor, the device is an efficient aid both for the nurse as for the patient. Since especially during the attempt to raise the patient on your own, without disposing of the required support of a hoist, the resident may fall again and get hurt.