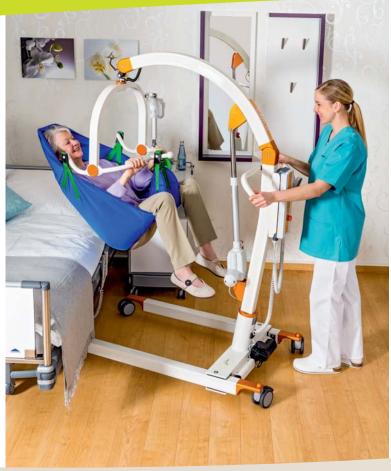

# Hanger bar with electrical positioning system (ESP) and anti-rotation mechanism (ARM) ...

Thanks to the **electrical positioning system (EPS)** of the CARLO Comfort Alu EP, the caregiver can place the resident without any effort, exactly and without force, in the sitting or lying position and stay at all-time directly in contact with him. In this way he can focus entirely on the resident, providing an additional feeling of safety and maintaining at the same time an ergonomic working position. The resident can be turned without any problem from a sitting into a lying position and vice versa, and can be placed in an optimal way in bed or on the toilet. Especially in the lying position the resident will experience a clear pressure release in the legs.

The anti-rotation mechanism (ARM), whose patent has been requested, of the hanger bar avoids an involuntary rotation of the hanger bar during the transfer and reduces uncomfortable rotating and swivelling movements. In this way your resident will get an important feeling of safety. Moreover, the movement of the sling hoist is clearly easier. The CARLO Comfort Alu EP offers a lot of space within the hanger bar, which can also be turned 360°. Thanks to the large, free rotation area between hanger bar and lifting column the resident can be placed comfortably and safely, without touching legs or knees, into the desired care position.

#### The effective help in the daily caretaking ...

In combination with a wide choice of different, high quality slings, the CARLO Comfort Alu EP can be used in all care areas. Apart from lifting and moving the resident, our sling hoist is also appropriate for bathing or taking a shower and for transfer to the toilet. It can be adapted without any effort to the people in need of care, independent of their body height, body weight, age or physical handicap and consequently offers the resident the correct support, the highest safety and maximum comfort.

Thanks to our mobile sling hoist an ergonomic, safe and efficient work is possible, without additional charge onto the locomotor system. Especially thanks to the easy to use, electrical positioning system (EPS) and the light aluminium construction of the hoist the work sequences will get not only

better for the health, but also easier and more comfortable. The care routine can be done more efficiently and the labour satisfaction will raise.

With the CARLO Comfort Alu EP the caregiver will be able to carry out the difficult works of lifting and transferring residents in a safe and comfortable way. Especially in emergency cases, such as lifting a person who has fallen to the floor, the device is an efficient aid both for the nurse as for the patient. Since especially during the attempt to raise the patient on your own, without disposing of the required support of a hoist, the resident may fall again and get hurt.