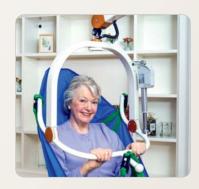

# Hanger bar with electrical positioning system (ESP) and anti-rotation mechanism (ARM) ...

Thanks to the **electrical positioning system (EPS)** of the CARLO Comfort Alu EP, the caregiver can place the resident without any effort, exactly and without force, in the sitting or lying position and stay at all-time directly in contact with him. In this way he can focus entirely on the resident, providing an additional feeling of safety and maintaining at the same time an ergonomic working position. The resident can be turned without any problem from a sitting into a lying position and vice versa, and can be placed in an optimal way in bed or on the toilet. Especially in the lying position the resident will experience a clear pressure release in the legs.

The anti-rotation mechanism (ARM), whose patent has been requested, of the hanger bar avoids an involuntary rotation of the hanger bar during the transfer and reduces uncomfortable rotating and swivelling movements. In this way your resident will get an important feeling of safety. Moreover, the movement of the sling hoist is clearly easier. The CARLO Comfort Alu EP offers a lot of space within the hanger bar, which can also be turned 360°. Thanks to the large, free rotation area between hanger bar and lifting column the resident can be placed comfortably and safely, without touching legs or knees, into the desired care position.