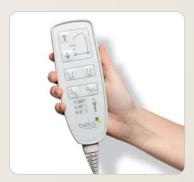

#### Benefits for the caregiver and the resident ...

- ☐ Light device, since both chassis and lifting column are made of 100% aluminium
- ☐ Extra light and easy to move
- ☐ Universal use, also appropriate for bathing and taking a shower
- ☐ Electrical positioning system (EPS) in order to place the resident exactly without additional force
- ☐ Electrical height adjustment and electrically spreadable chassis
- ☐ Hanger bar with anti-rotation mechanism (ARM)
- ☐ A lot of space within the hanger bar
- □ Cable remote control with indication of the status of the battery
- ☐ Ergonomic and health protecting work, since manual lifting is not required
- □ Battery and charging unit are appropriate for all BEKA Hospitec hoists
- □ Wide choice of comfort slings (with clip) in different sizes
- □ Optionally available with a calibrated patient scale

# beka hospitec

Electrical positioning system (EPS) in order to position your residents without any effort and force.

Hanger bar with antirotation mechanism (ARM) and a free rotation area of 360%.

Cable remote control with display of the charging condition of the battery, failure diagnostics, service.