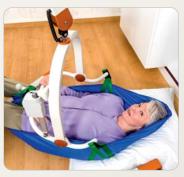

# Hanger bar with electrical positioning system (ESP) and anti-rotation mechanism (ARM) ...

Thanks to the **electrical positioning system (EPS)** of the CARLO Comfort Alu EP, the caregiver can place the resident without any effort, exactly and without force, in the sitting or lying position and stay at all-time directly in contact with him. In this way he can focus entirely on the resident, providing an additional feeling of safety and maintaining at the same time an ergonomic working position. The resident can be turned without any problem from a sitting into a lying position and vice versa, and can be placed in an optimal way in bed or on the toilet. Especially in the lying position the resident will experience a clear pressure release in the legs.

The anti-rotation mechanism (ARM), whose patent has been requested, of the hanger bar avoids an involuntary rotation of the hanger bar during the transfer and reduces uncomfortable rotating and swivelling movements. In this way your resident will get an important feeling of safety. Moreover, the movement of the sling hoist is clearly easier. The CARLO Comfort Alu EP offers a lot of space within the hanger bar, which can also be turned 360°. Thanks to the large, free rotation area between hanger bar and lifting column the resident can be placed comfortably and safely, without touching legs or knees, into the desired care position.

#### The effective help in the daily caretaking ...

In combination with a wide choice of different, high quality slings, the CARLO Comfort Alu EP can be used in all care areas. Apart from lifting and moving the resident, our sling hoist is also appropriate for bathing or taking a shower and for transfer to the toilet. It can be adapted without any effort to the people in need of care, independent of their body height, body weight, age or physical handicap and consequently offers the resident the correct support, the highest safety and maximum comfort.