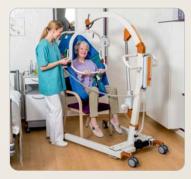

# Hanger bar with electrical positioning system (ESP) and anti-rotation mechanism (ARM) ...

Thanks to the **electrical positioning system (EPS)** of the CARLO Comfort Alu EP, the caregiver can place the resident without any effort, exactly and without force, in the sitting or lying position and stay at all-time directly in contact with him. In this way he can focus entirely on the resident, providing an additional feeling of safety and maintaining at the same time an ergonomic working position. The resident can be turned without any problem from a sitting into a lying position and vice versa, and can be placed in an optimal way in bed or on the toilet. Especially in the lying position the resident will experience a clear pressure release in the legs.

The anti-rotation mechanism (ARM), whose patent has been requested, of the hanger bar avoids an involuntary rotation of the hanger bar during the transfer and reduces uncomfortable rotating and swivelling movements. In this way your resident will get an important feeling of safety. Moreover, the movement of the sling hoist is clearly easier. The CARLO Comfort Alu EP offers a lot of space within the hanger bar, which can also be turned 360°. Thanks to the large, free rotation area between hanger bar and lifting column the resident can be placed comfortably and safely, without touching legs or knees, into the desired care position.

# beka hospitec

Electrical positioning system (EPS) in order to position your residents without any effort and force.

Hanger bar with antirotation mechanism (ARM) and a free rotation area of 360%.

Cable remote control with display of the charging condition of the battery, failure diagnostics, service.