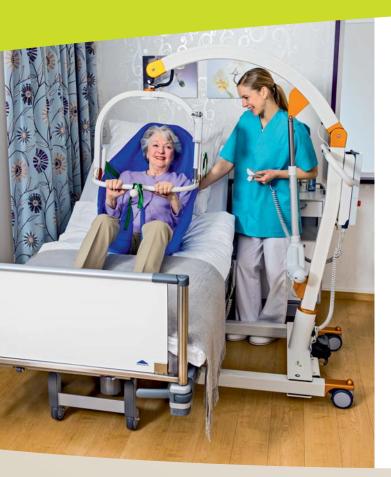

# Hanger bar with electrical positioning system (ESP) and anti-rotation mechanism (ARM) ...

Thanks to the **electrical positioning system (EPS)** of the CARLO Comfort Alu EP, the caregiver can place the resident without any effort, exactly and without force, in the sitting or lying position and stay at all-time directly in contact with him. In this way he can focus entirely on the resident, providing an additional feeling of safety and maintaining at the same time an ergonomic working position. The resident can be turned without any problem from a sitting into a lying position and vice versa, and can be placed in an optimal way in bed or on the toilet. Especially in the lying position the resident will experience a clear pressure release in the legs.

The anti-rotation mechanism (ARM), whose patent has been requested, of the hanger bar avoids an involuntary rotation of the hanger bar during the transfer and reduces uncomfortable rotating and swivelling movements. In this way your resident will get an important feeling of safety. Moreover, the movement of the sling hoist is clearly easier. The CARLO Comfort Alu EP offers a lot of space within the hanger bar, which can also be turned 360°. Thanks to the large, free rotation area between hanger bar and lifting column the resident can be placed comfortably and safely, without touching legs or knees, into the desired care position.

#### The effective help in the daily caretaking ...

In combination with a wide choice of different, high quality slings, the CARLO Comfort Alu EP can be used in all care areas. Apart from lifting and moving the resident, our sling hoist is also appropriate for bathing or taking a shower and for transfer to the toilet. It can be adapted without any effort to the people in need of care, independent of their body height, body weight, age or physical handicap and consequently offers the resident the correct support, the highest safety and maximum comfort.