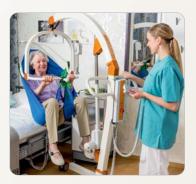

#### The effective help in the daily caretaking ...

In combination with a wide choice of different, high quality slings, the CARLO Comfort Alu EP can be used in all care areas. Apart from lifting and moving the resident, our sling hoist is also appropriate for bathing or taking a shower and for transfer to the toilet. It can be adapted without any effort to the people in need of care, independent of their body height, body weight, age or physical handicap and consequently offers the resident the correct support, the highest safety and maximum comfort.

Thanks to our mobile sling hoist an ergonomic, safe and efficient work is possible, without additional charge onto the locomotor system. Especially thanks to the easy to use, electrical positioning system (EPS) and the light aluminium construction of the hoist the work sequences will get not only

better for the health, but also easier and more comfortable. The care routine can be done more efficiently and the labour satisfaction will raise.

With the CARLO Comfort Alu EP the caregiver will be able to carry out the difficult works of lifting and transferring residents in a safe and comfortable way. Especially in emergency cases, such as lifting a person who has fallen to the floor, the device is an efficient aid both for the nurse as for the patient. Since especially during the attempt to raise the patient on your own, without disposing of the required support of a hoist, the resident may fall again and get hurt.