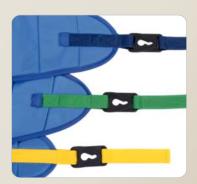

9 Wide choice of 4-pointslings with safety clip system.

#### Accessories / Options

Digital scale

Transfer slings with safety clip system (available in different sizes, standard sizes S-XXL)

Bathing slings with safety clip system (available in different sizes, standard sizes S-XXL)

Toilet slings with safety clip system (available in different sizes, standard sizes M-XL)

Spare battery 24V

Wall charging unit