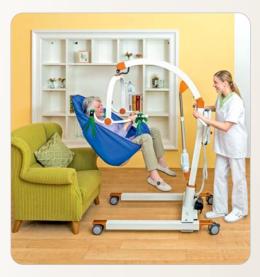

#### The effective help in the daily caretaking ...

In combination with a wide choice of different, high quality slings, the CARLO Comfort Alu EP can be used in all care areas. Apart from lifting and moving the resident, our sling hoist is also appropriate for bathing or taking a shower and for transfer to the toilet. It can be adapted without any effort to the people in need of care, independent of their body height, body weight, age or physical handicap and consequently offers the resident the correct support, the highest safety and maximum comfort.

Thanks to our mobile sling hoist an ergonomic, safe and efficient work is possible, without additional charge onto the locomotor system. Especially thanks to the easy to use, electrical positioning system (EPS) and the light aluminium construction of the hoist the work sequences will get not only

better for the health, but also easier and more comfortable. The care routine can be done more efficiently and the labour satisfaction will raise.

With the CARLO Comfort Alu EP the caregiver will be able to carry out the difficult works of lifting and transferring residents in a safe and comfortable way. Especially in emergency cases, such as lifting a person who has fallen to the floor, the device is an efficient aid both for the nurse as for the patient. Since especially during the attempt to raise the patient on your own, without disposing of the required support of a hoist, the resident may fall again and get hurt.