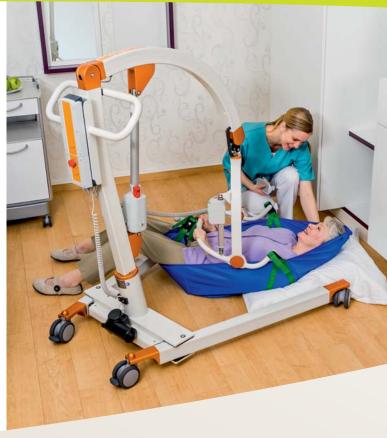

# Hanger bar with electrical positioning system (ESP) and anti-rotation mechanism (ARM) ...

Thanks to the **electrical positioning system (EPS)** of the CARLO Comfort Alu EP, the caregiver can place the resident without any effort, exactly and without force, in the sitting or lying position and stay at all-time directly in contact with him. In this way he can focus entirely on the resident, providing an additional feeling of safety and maintaining at the same time an ergonomic working position. The resident can be turned without any problem from a sitting into a lying position and vice versa, and can be placed in an optimal way in bed or on the toilet. Especially in the lying position the resident will experience a clear pressure release in the legs.

The anti-rotation mechanism (ARM), whose patent has been requested, of the hanger bar avoids an involuntary rotation of the hanger bar during the transfer and reduces uncomfortable rotating and swivelling movements. In this way your resident will get an important feeling of safety. Moreover, the movement of the sling hoist is clearly easier. The CARLO Comfort Alu EP offers a lot of space within the hanger bar, which can also be turned 360°. Thanks to the large, free rotation area between hanger bar and lifting column the resident can be placed comfortably and safely, without touching legs or knees, into the desired care position.