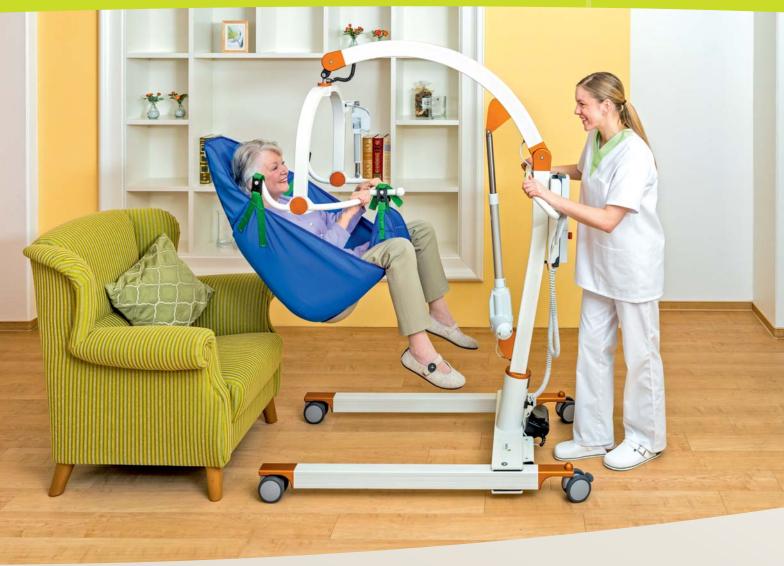

#### The effective help in the daily caretaking ...

In combination with a wide choice of different, high quality slings, the CARLO Comfort Alu EP can be used in all care areas. Apart from lifting and moving the resident, our sling hoist is also appropriate for bathing or taking a shower and for transfer to the toilet. It can be adapted without any effort to the people in need of care, independent of their body height, body weight, age or physical handicap and consequently offers the resident the correct support, the highest safety and maximum comfort.

Thanks to our mobile sling hoist an ergonomic, safe and efficient work is possible, without additional charge onto the locomotor system. Especially thanks to the easy to use, electrical positioning system (EPS) and the light aluminium construction of the hoist the work sequences will get not only

#### Benefits for the caregiver and the resident ...

- ☐ Light device, since both chassis and lifting column are made of 100% aluminium
- ☐ Extra light and easy to move
- ☐ Universal use, also appropriate for bathing and taking a shower
- ☐ Electrical positioning system (EPS) in order to place the resident exactly without additional force
- ☐ Electrical height adjustment and electrically spreadable chassis
- ☐ Hanger bar with anti-rotation mechanism (ARM)
- ☐ A lot of space within the hanger bar
- □ Cable remote control with indication of the status of the battery
- ☐ Ergonomic and health protecting work, since manual lifting is not required
- □ Battery and charging unit are appropriate for all BEKA Hospitec hoists
- □ Wide choice of comfort slings (with clip) in different sizes
- □ Optionally available with a calibrated patient scale