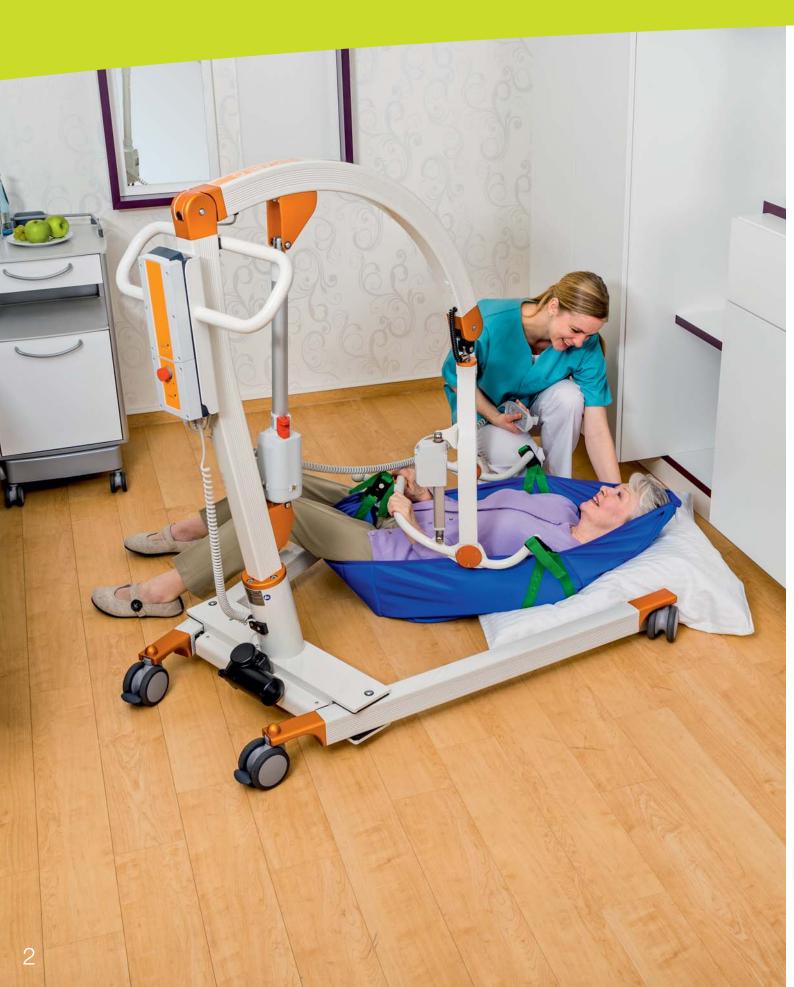

# Hanger bar with electrical positioning system (ESP) and anti-rotation mechanism (ARM) ...

Thanks to the **electrical positioning system (EPS)** of the CARLO Comfort Alu EP, the caregiver can place the resident without any effort, exactly and without force, in the sitting or lying position and stay at all-time directly in contact with him. In this way he can focus entirely on the resident, providing an additional feeling of safety and maintaining at the same time an ergonomic working position. The resident can be turned without any problem from a sitting into a lying position and vice versa, and can be placed in an optimal way in bed or on the toilet. Especially in the lying position the resident will experience a clear pressure release in the legs.

The anti-rotation mechanism (ARM), whose patent has been requested, of the hanger bar avoids an involuntary rotation of the hanger bar during the transfer and reduces uncomfortable rotating and swivelling movements. In this way your resident will get an important feeling of safety. Moreover, the movement of the sling hoist is clearly easier. The CARLO Comfort Alu EP offers a lot of space within the hanger bar, which can also be turned 360°. Thanks to the large, free rotation area between hanger bar and lifting column the resident can be placed comfortably and safely, without touching legs or knees, into the desired care position.

better for the health, but also easier and more comfortable. The care routine can be done more efficiently and the labour satisfaction will raise.

With the CARLO Comfort Alu EP the caregiver will be able to carry out the difficult works of lifting and transferring residents in a safe and comfortable way. Especially in emergency cases, such as lifting a person who has fallen to the floor, the device is an efficient aid both for the nurse as for the patient. Since especially during the attempt to raise the patient on your own, without disposing of the required support of a hoist, the resident may fall again and get hurt.