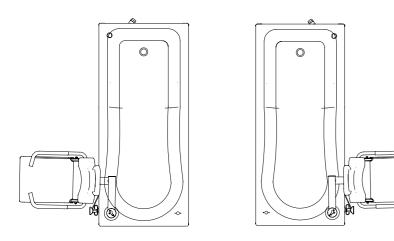

# Compact Fixed height Care bath with transfer seat Lifting column for seat system on the left or right side\* Compact Compact Solo Height adjustable Care bath with transfer seat Compact Solo Height adjustable Care bath with transfer seat Compact Solo Height adjustable Care bath with transfer seat Compact Solo Height adjustable Care bath with transfer seat Fixed or detachable seating system

\* Lifting column left

Lifting column right