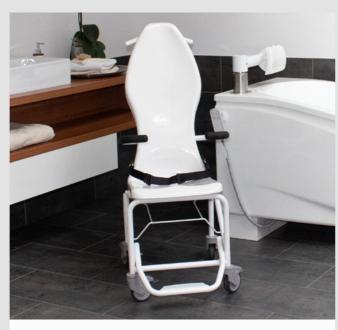

# Removeable transfer seat system for COMPACT & COMPACT plus

- Seamless transition between transfer and bathing
- Use without an additional lifter
- ✓ Optional: transfer seat with care opening

I he transfer seat is placed on the optional trolley and becomes a practical transfer aid in no time at all

4

Practical click connection of the removable seating system - simple and easy to use

Lap belt ensures more security during transfer with COMPACT and COMPACT plus

Optional: transfer chair with hygiene opening

# Removable or permanently integrated seating system

Choose your COMPACT bathtub with a permanently integrated transfer seat or removable seating system. With the detachable seat system, you can easily remove the seat from the lifting column and fasten it again with a click.