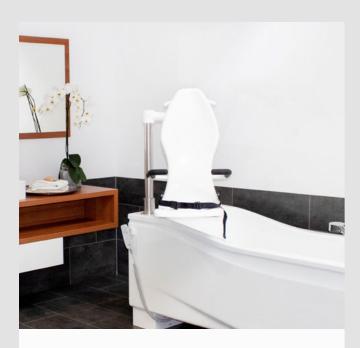

# Compact care bathtub in practical versions.

The tub body of all COMPACT models impresses with an extremely ergonomic inner profile despite the small space requirement. With the transfer chair on the models COMPACT and COMPACT plus, you save yourself the need for an additional bath lift!

# Removeable transfer seat system for COMPACT & COMPACT plus

- Seamless transition between transfer and bathing
- Use without an additional lifter
- ✓ Optional: transfer seat with care opening

I he transfer seat is placed on the optional trolley and becomes a practical transfer aid in no time at all

# Integrated lifter with swivel function into the tub

The perfect solution to transport residents comfortably and safely into the COMPACT tubs. The use of an additional bath lift is therefore not necessary!