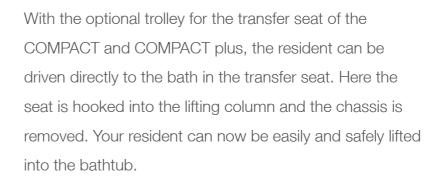

# Removeable transfer seat system for COMPACT & COMPACT plus

- Seamless transition between transfer and bathing
- Use without an additional lifter
- ✓ Optional: transfer seat with care opening

I he transfer seat is placed on the optional trolley and becomes a practical transfer aid in no time at all

# Optional: Trolley for removable seat

With the optional trolley, you can create a practical transfer chair in no time at all, which fits perfectly with your care tub. The trolley is equipped with 4 steering and braked wheels.