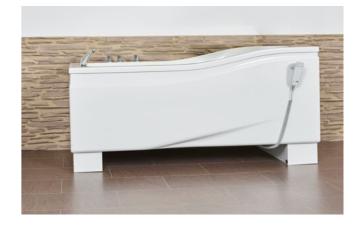

# Compact care bathtub in practical versions.

The tub body of all COMPACT models impresses with an extremely ergonomic inner profile despite the small space requirement. With the transfer chair on the models COMPACT and COMPACT plus, you save yourself the need for an additional bath lift!

Ergonomic tub body in compact format for rooms with limited space

# Integrated lifter with swivel function into the tub

The perfect solution to transport residents comfortably and safely into the COMPACT tubs. The use of an additional bath lift is therefore not necessary!