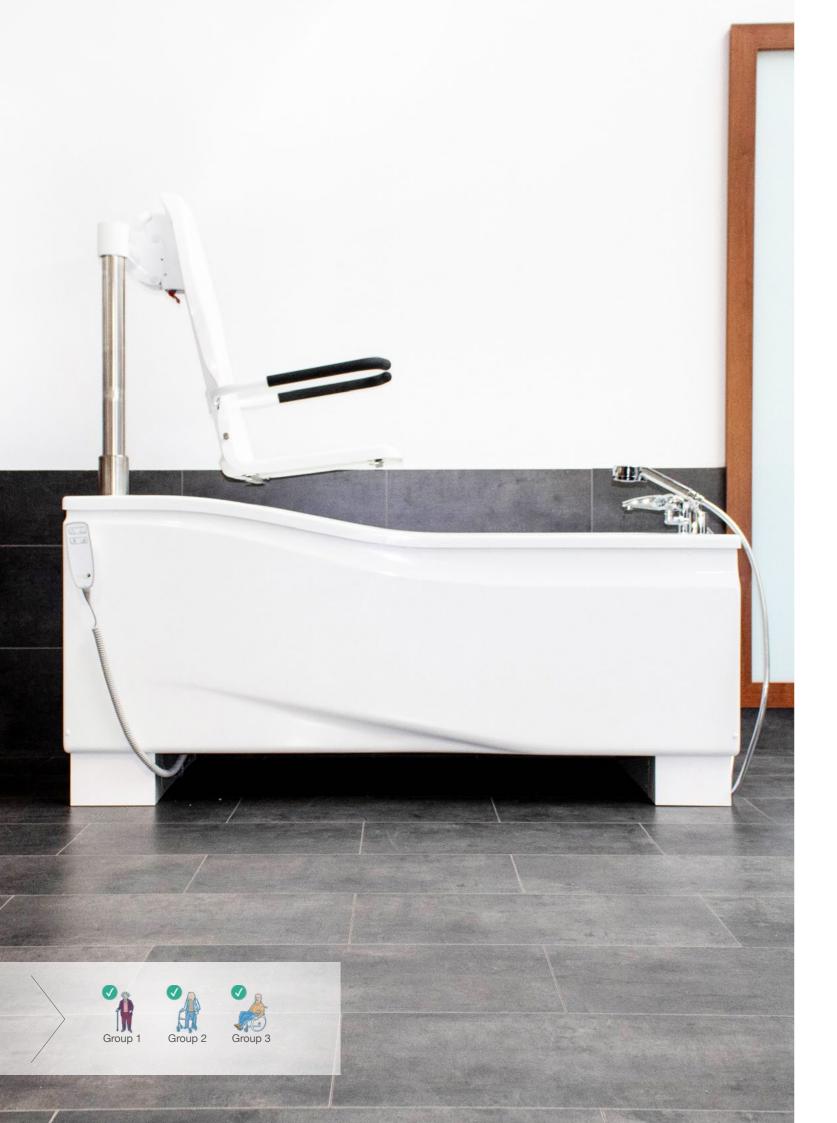

# Integrated lifter with swivel function into the tub

The perfect solution to transport residents comfortably and safely into the COMPACT tubs. The use of an additional bath lift is therefore not necessary!

# Removable or permanently integrated seating system

Choose your COMPACT bathtub with a permanently integrated transfer seat or removable seating system. With the detachable seat system, you can easily remove the seat from the lifting column and fasten it again with a click.