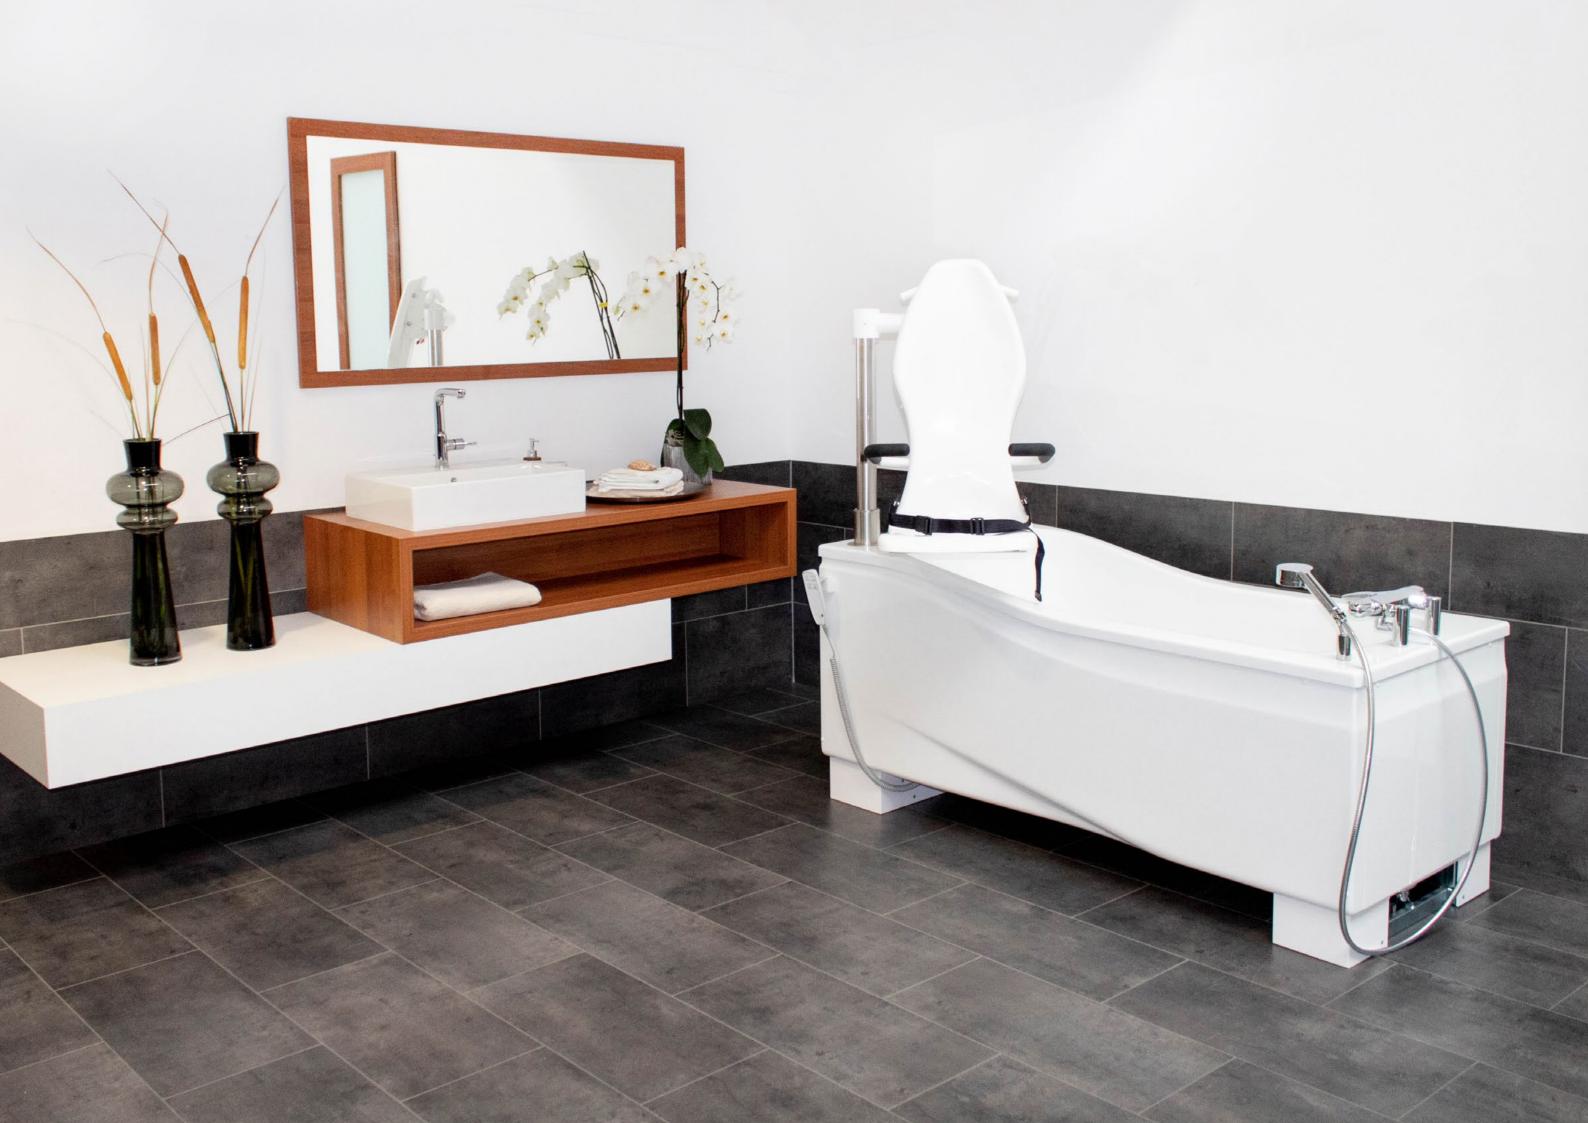

# Compact care bathtub in practical versions.

The tub body of all COMPACT models impresses with an extremely ergonomic inner profile despite the small space requirement. With the transfer chair on the models COMPACT and COMPACT plus, you save yourself the need for an additional bath lift!

# Removeable transfer seat system for COMPACT & COMPACT plus

- Seamless transition between transfer and bathing
- Use without an additional lifter
- ✓ Optional: transfer seat with care opening

I he transfer seat is placed on the optional trolley and becomes a practical transfer aid in no time at all

# Integrated lifter with swivel function into the tub

The perfect solution to transport residents comfortably and safely into the COMPACT tubs. The use of an additional bath lift is therefore not necessary!

# Removable or permanently integrated seating system

Choose your COMPACT bathtub with a permanently integrated transfer seat or removable seating system. With the detachable seat system, you can easily remove the seat from the lifting column and fasten it again with a click.