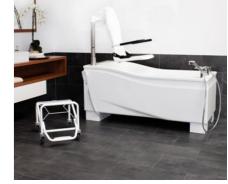

# Removeable transfer seat system for COMPACT & COMPACT plus

- Seamless transition between transfer and bathing
- Use without an additional lifter
- ✓ Optional: transfer seat with care opening

I he transfer seat is placed on the optional trolley and becomes a practical transfer aid in no time at all

# Optional: Trolley for removable seat

With the optional trolley, you can create a practical transfer chair in no time at all, which fits perfectly with your care tub. The trolley is equipped with 4 steering and braked wheels.