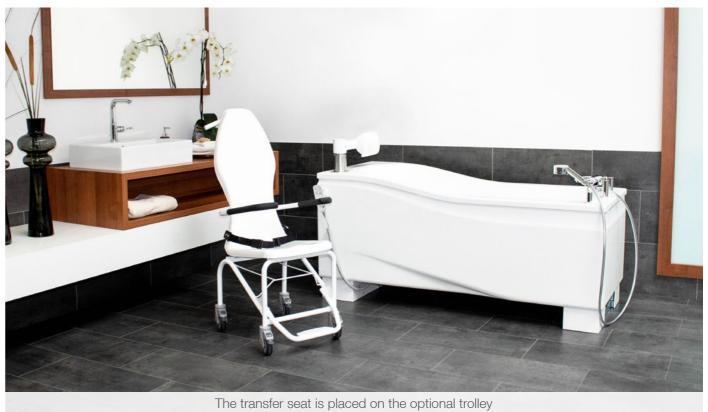

# Removeable transfer seat system for COMPACT & COMPACT plus

- Seamless transition between transfer and bathing
- Use without an additional lifter
- ✓ Optional: transfer seat with care opening

I he transfer seat is placed on the optional trolley and becomes a practical transfer aid in no time at all

# Optional: Trolley for removable seat

With the optional trolley, you can create a practical transfer chair in no time at all, which fits perfectly with your care tub. The trolley is equipped with 4 steering and braked wheels.