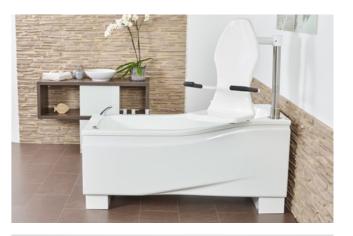

# Compact care bathtub in practical versions.

The tub body of all COMPACT models impresses with an extremely ergonomic inner profile despite the small space requirement. With the transfer chair on the models COMPACT and COMPACT plus, you save yourself the need for an additional bath lift!

Ergonomic tub body in compact format for rooms with limited space