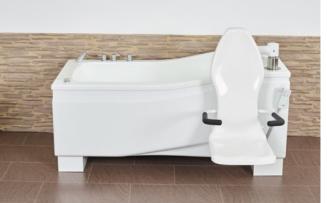

# Removeable transfer seat system for COMPACT & COMPACT plus

- Seamless transition between transfer and bathing
- Use without an additional lifter
- ✓ Optional: transfer seat with care opening

I he transfer seat is placed on the optional trolley and becomes a practical transfer aid in no time at all

# Removable or permanently integrated seating system

Choose your COMPACT bathtub with a permanently integrated transfer seat or removable seating system. With the detachable seat system, you can easily remove the seat from the lifting column and fasten it again with a click.

# Optional: Trolley for removable seat

With the optional trolley, you can create a practical transfer chair in no time at all, which fits perfectly with your care tub. The trolley is equipped with 4 steering and braked wheels.