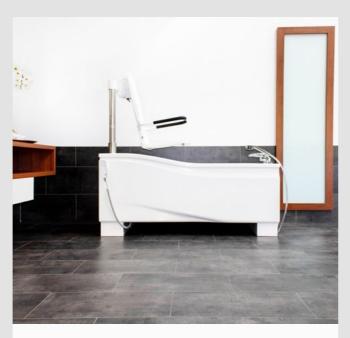

# Compact care bathtub in practical versions.

The tub body of all COMPACT models impresses with an extremely ergonomic inner profile despite the small space requirement. With the transfer chair on the models COMPACT and COMPACT plus, you save yourself the need for an additional bath lift!

# Removeable transfer seat system for COMPACT & COMPACT plus

- Seamless transition between transfer and bathing
- Use without an additional lifter
- ✓ Optional: transfer seat with care opening

I he transfer seat is placed on the optional trolley and becomes a practical transfer aid in no time at all

# Integrated lifter with swivel function into the tub

The perfect solution to transport residents comfortably and safely into the COMPACT tubs. The use of an additional bath lift is therefore not necessary!