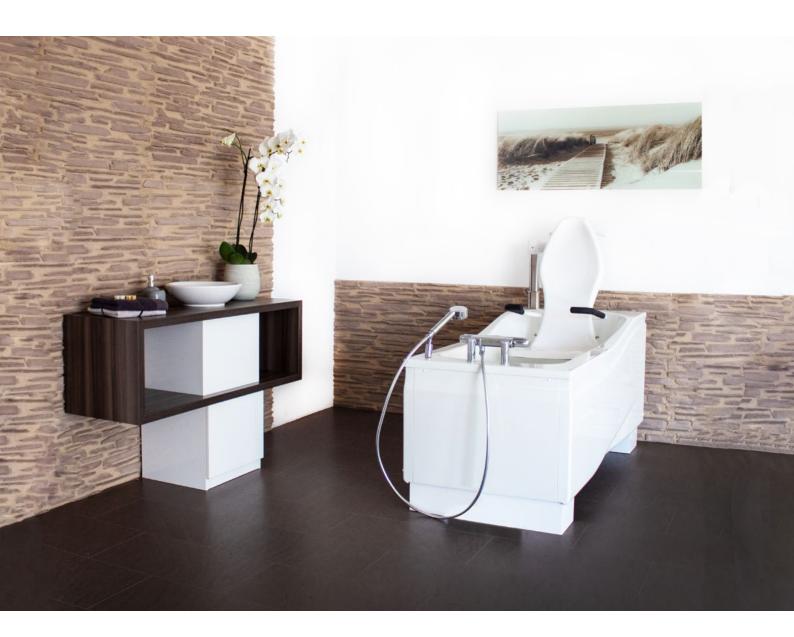

# COMPACT Series

The ideal solution for safe and comfortable bathing

# Compact care bathtub in practical versions.

The tub body of all COMPACT models impresses with an extremely ergonomic inner profile despite the small space requirement. With the transfer chair on the models COMPACT and COMPACT plus, you save yourself the need for an additional bath lift!

Ergonomic tub body in compact format for rooms with limited space

# Integrated lifter with swivel function into the tub

The perfect solution to transport residents comfortably and safely into the COMPACT tubs. The use of an additional bath lift is therefore not necessary!