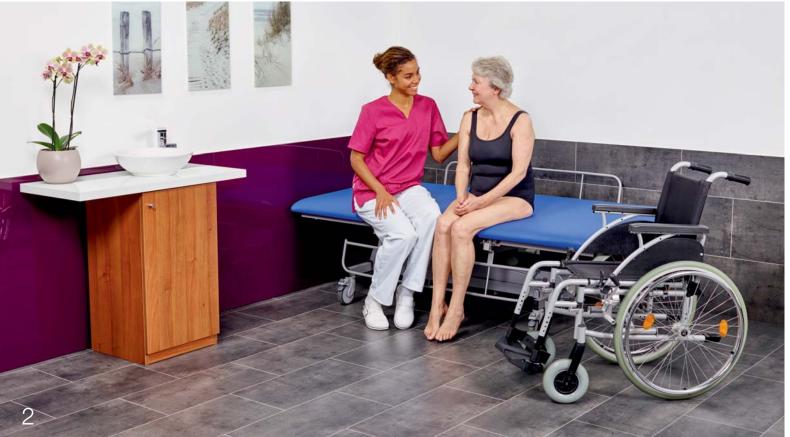

## Continuous, vertical height adjustment for simple transfer and optimum working height ...

A large, high-quality support pad forms the basis for safe and convenient treatment of people in need of assistance. The rounded ends of the table are padded and prevent injuries, even to very susceptible skin. Even if the person is very restless, the sturdy scissors height adjustment ensures that neither the support pad nor the treatment table can wobble or drop.

The treatment table can be furnished with a folding side rail on each side, which provides additional safety. A sturdy metal fastener makes sure that the side rails cannot fold down, even under strong pressure. Continuos height adjustment (optionally electrical or hydraulic) allows the optimum work and transfer height to be set. The base frame can be accessed underneath from all sides and is equipped with four wheels with steering and brakes.