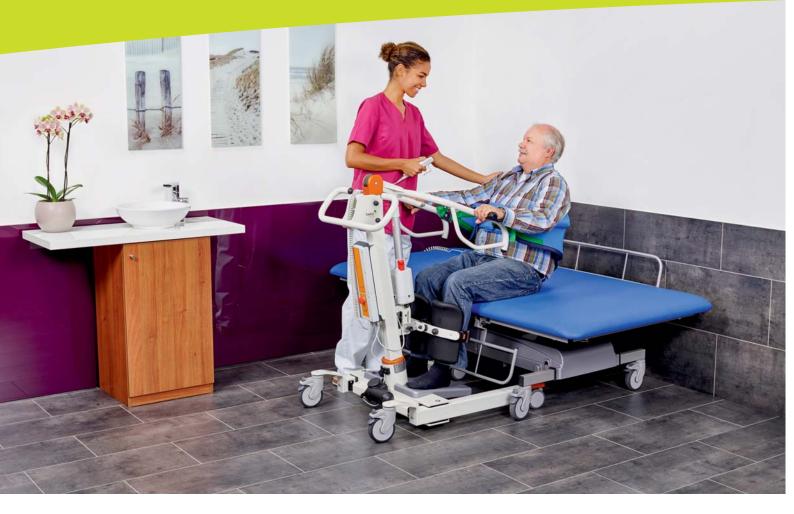

The treatment table can be furnished with a folding side rail on each side, which provides additional safety. A sturdy metal fastener makes sure that the side rails cannot fold down, even under strong pressure. Continuos height adjustment (optionally electrical or hydraulic) allows the optimum work and transfer height to be set. The base frame can be accessed underneath from all sides and is equipped with four wheels with steering and brakes.