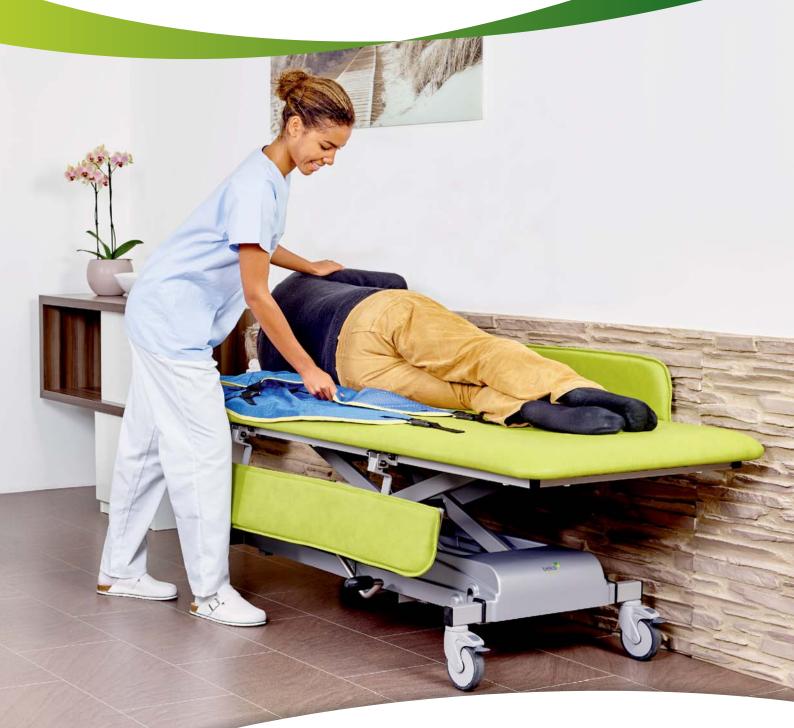

## Continuous, vertical height adjustment for simple transfer and optimum working height ...

A large, high-quality support pad forms the basis for safe and convenient treatment of people in need of assistance. The rounded ends of the table are padded and prevent injuries, even to very susceptible skin. Even if the person is very restless, the sturdy scissors height adjustment ensures that neither the support pad nor the treatment table can wobble or drop.

The treatment table can be furnished with a folding side rail on each side, which provides additional safety. A sturdy metal fastener makes sure that the side rails cannot fold down, even under strong pressure. Continuos height adjustment (optionally electrical or hydraulic) allows the optimum work and transfer height to be set. The base frame can be accessed underneath from all sides and is equipped with four wheels with steering and brakes.