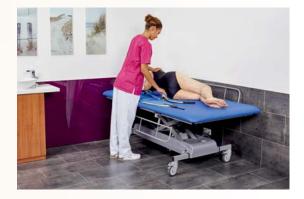

## Continuous, vertical height adjustment for simple transfer and optimum working height ...

A large, high-quality support pad forms the basis for safe and convenient treatment of people in need of assistance. The rounded ends of the table are padded and prevent injuries, even to very susceptible skin. Even if the person is very restless, the sturdy scissors height adjustment ensures that neither the support pad nor the treatment table can wobble or drop.

The treatment table can be furnished with a folding side rail on each side, which provides additional safety. A sturdy metal fastener makes sure that the side rails cannot fold down, even under strong pressure. Continuos height adjustment (optionally electrical or hydraulic) allows the optimum work and transfer height to be set. The base frame can be accessed underneath from all sides and is equipped with four wheels with steering and brakes.