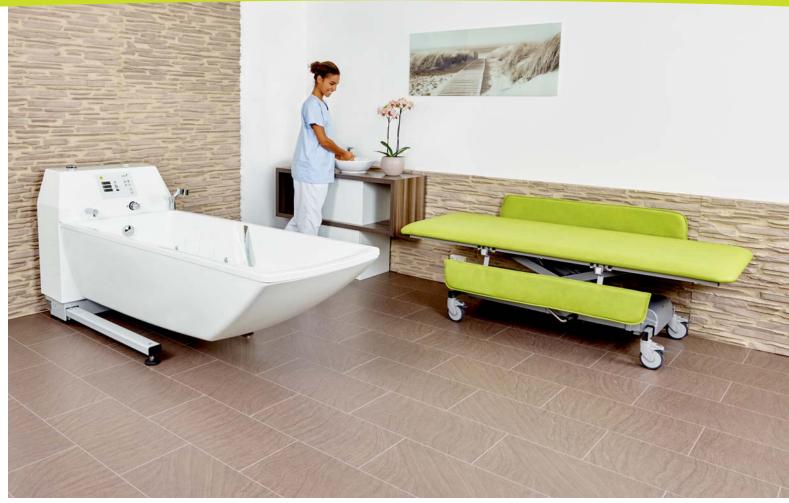

## Continuous, vertical height adjustment for simple transfer and optimum working height ...

A large, high-quality support pad forms the basis for safe and convenient treatment of people in need of assistance. The rounded ends of the table are padded and prevent injuries, even to very susceptible skin. Even if the person is very restless, the sturdy scissors height adjustment ensures that neither the support pad nor the treatment table can wobble or drop.

The treatment table can be furnished with a folding side rail on each side, which provides additional safety. A sturdy metal fastener makes sure that the side rails cannot fold down, even under strong pressure. Continuos height adjustment (optionally electrical or hydraulic) allows the optimum work and transfer height to be set. The base frame can be accessed underneath from all sides and is equipped with four wheels with steering and brakes.