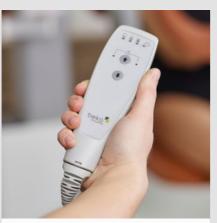

The battery-operated electric drive enables the height to be adjusted continuously and therefore without any feelings of discomfort for the resident. With the handheld remote control, the lifter can be operated easily and safely by just one caregiver.