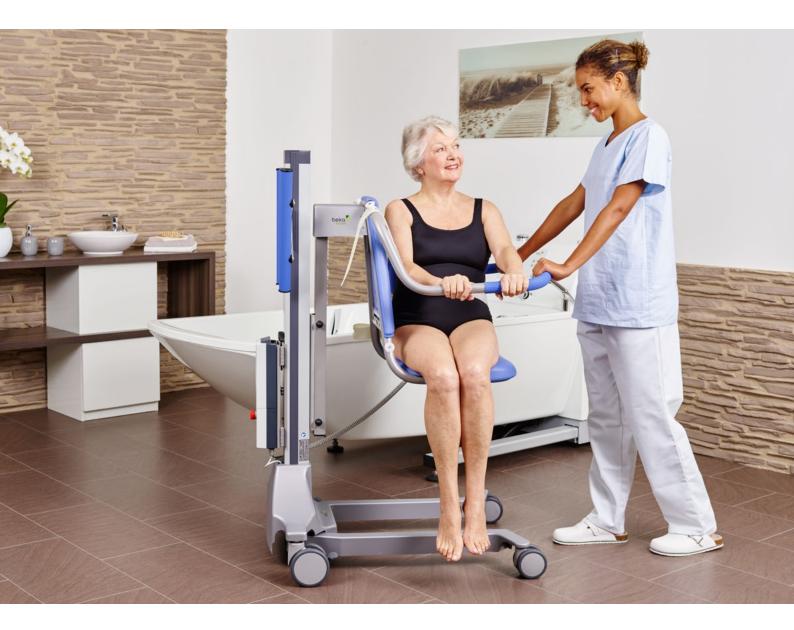

## The perfect tool for Transfer and bathing processes!

The SENTA PUR L combi bath lifter is the right aid to bathe residents safely and comfortably at any time, depending on their mobility level. Thanks to the optional stretcher modules, the SENTA seating lift can be easily expanded to a stretcher type lift. It is an extremely agile and easy-to-use lifter that can access any modern care bathtub.

## Combi bathing lift with seat and stretcher function

With the SENTA PUR L, nursing staff can comfortably transfer and bathe residents at any time, depending on their mobility. The combi bath lifter can be used very flexibly and is suitable for transfer from the care bed as well as for an independent entry of your residents.

## Large hygiene opening & removable PUR pad

The seat of the SENTA PUR L offers a large hygiene opening that can easily be opened and closed with a cover. The removable PUR pad enables easy cleaning and a cost-effective possibility of replacement after years of using.