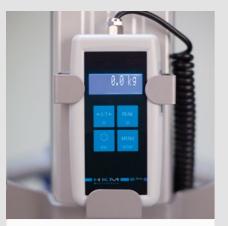

Easily mobile double castors, two of them with brakes

Optional: side rail for insertion on the seat with safety lock

Optional: digital patient scale

Removable PUR pad for easy cleaning

### Available Options

24 V replacement battery Digital patient scale +Side rails Bedpan holder

ht adjustable

ease system

vable PUR pads

le Castors

of the battery status

uminum materials