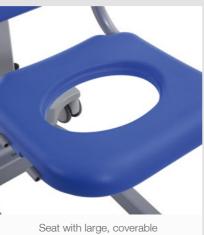

## Large hygiene opening & removable PUR pad

The seat of the SENTA PUR L offers a large hygiene opening that can easily be opened and closed with a cover. The removable PUR pad enables easy cleaning and a cost-effective possibility of replacement after years of using.