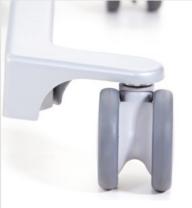

Easily mobile double castors, two of them with brakes

Optional: side rail for insertion on the seat with safety lock

Optional: digital patient scale

Removable PUR pad for easy cleaning