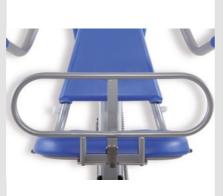

Easily mobile double castors, two of them with brakes

Optional: side rail for insertion on the seat with safety lock

Optional: digital patient scale

Removable PUR pad for easy cleaning