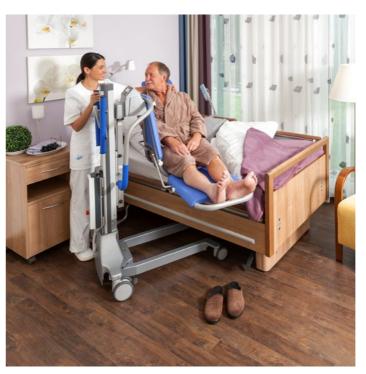

## Combi bathing lift with seat and stretcher function

With the SENTA PUR L, nursing staff can comfortably transfer and bathe residents at any time, depending on their mobility. The combi bath lifter can be used very flexibly and is suitable for transfer from the care bed as well as for an independent entry of your residents.

The battery-operated electric drive enables the height to be adjusted continuously and therefore without any feelings of discomfort for the resident. With the handheld remote control, the lifter can be operated easily and safely by just one caregiver.