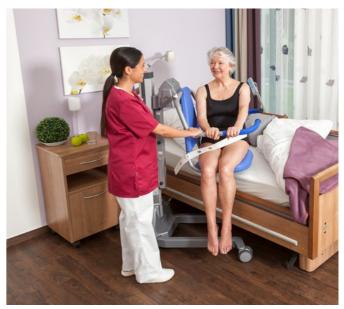

## Combi bathing lift with seat and stretcher function

With the SENTA PUR L, nursing staff can comfortably transfer and bathe residents at any time, depending on their mobility. The combi bath lifter can be used very flexibly and is suitable for transfer from the care bed as well as for an independent entry of your residents.

## The perfect tool for Transfer and bathing processes!

The SENTA PUR L combi bath lifter is the right aid to bathe residents safely and comfortably at any time, depending on their mobility level. Thanks to the optional stretcher modules, the SENTA seating lift can be easily expanded to a stretcher type lift. It is an extremely agile and easy-to-use lifter that can access any modern care bathtub.