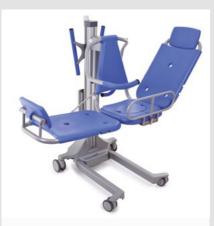

# SENTA PUR L

The combi bathing lift with seat and stretcher function

## The perfect tool for Transfer and bathing processes!

The SENTA PUR L combi bath lifter is the right aid to bathe residents safely and comfortably at any time, depending on their mobility level. Thanks to the optional stretcher modules, the SENTA seating lift can be easily expanded to a stretcher type lift. It is an extremely agile and easy-to-use lifter that can access any modern care bathtub.

## Combi bathing lift with seat and stretcher function

With the SENTA PUR L, nursing staff can comfortably transfer and bathe residents at any time, depending on their mobility. The combi bath lifter can be used very flexibly and is suitable for transfer from the care bed as well as for an independent entry of your residents.

## Expandable to a stretcher type lift

With the optional stretcher modules, the SENTA PUR L can easily be expanded to a stretcher type of lift. The two wing components can be quickly and easily attached by just one caregiver. This creates great flexibility without having to provide a second lifter.