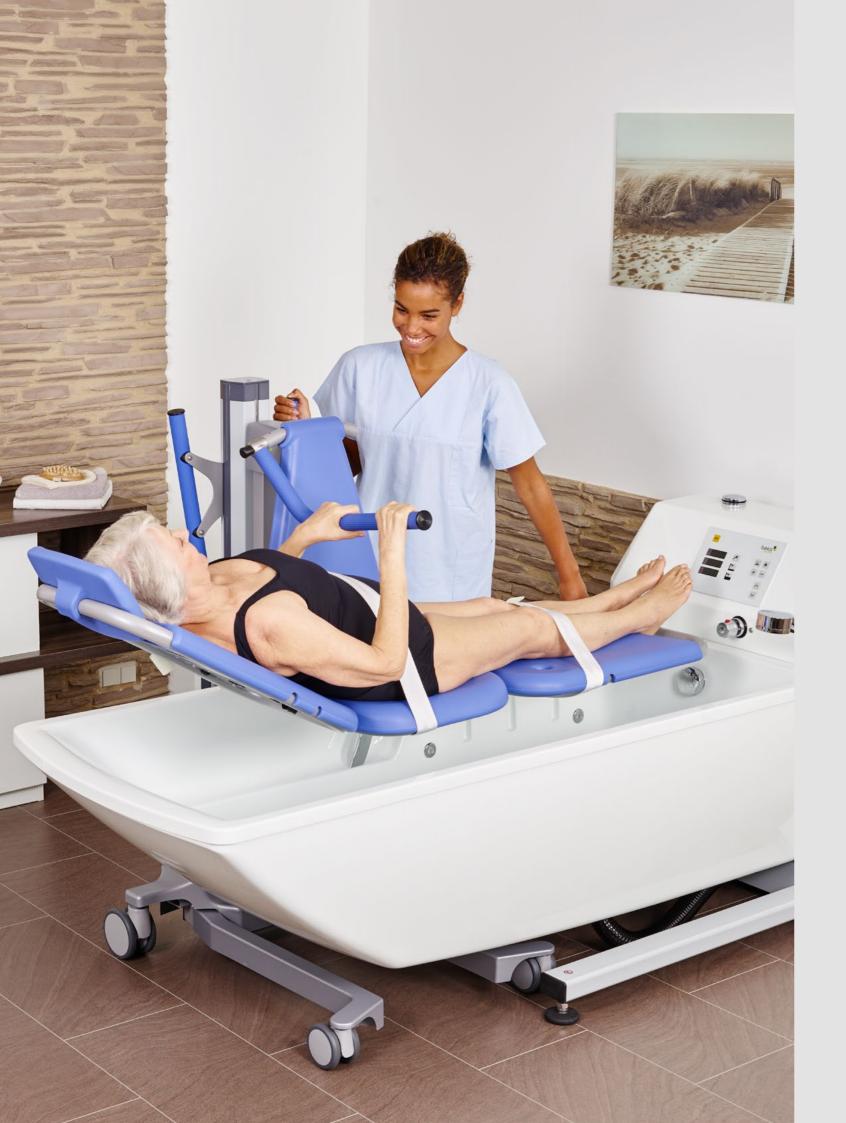

# SENTA PUR L

The combi bathing lift with seat and stretcher function

## The perfect tool for Transfer and bathing processes!

The SENTA PUR L combi bath lifter is the right aid to bathe residents safely and comfortably at any time, depending on their mobility level. Thanks to the optional stretcher modules, the SENTA seating lift can be easily expanded to a stretcher type lift. It is an extremely agile and easy-to-use lifter that can access any modern care bathtub.

The battery-operated electric drive enables the height to be adjusted continuously and therefore without any feelings of discomfort for the resident. With the handheld remote control, the lifter can be operated easily and safely by just one caregiver.

## Combi bathing lift with seat and stretcher function

With the SENTA PUR L, nursing staff can comfortably transfer and bathe residents at any time, depending on their mobility. The combi bath lifter can be used very flexibly and is suitable for transfer from the care bed as well as for an independent entry of your residents.