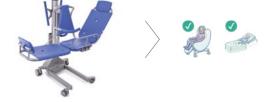

## Expandable to a stretcher type lift

With the optional stretcher modules, the SENTA PUR L can easily be expanded to a stretcher type of lift. The two wing components can be quickly and easily attached by just one caregiver. This creates great flexibility without having to provide a second lifter.

With the optional stretcher type modules, SENTA PUR L is also compatible with our Mobility groups 4 and 5.

Independent entry possible

Cable control with display of the battery status

hygiene opening

Optional stretcher modules with optional footrest