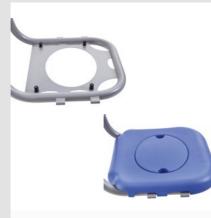

## Large hygiene opening & removable PUR pad

The seat of the SENTA PUR L offers a large hygiene opening that can easily be opened and closed with a cover. The removable PUR pad enables easy cleaning and a cost-effective possibility of replacement after years of using.