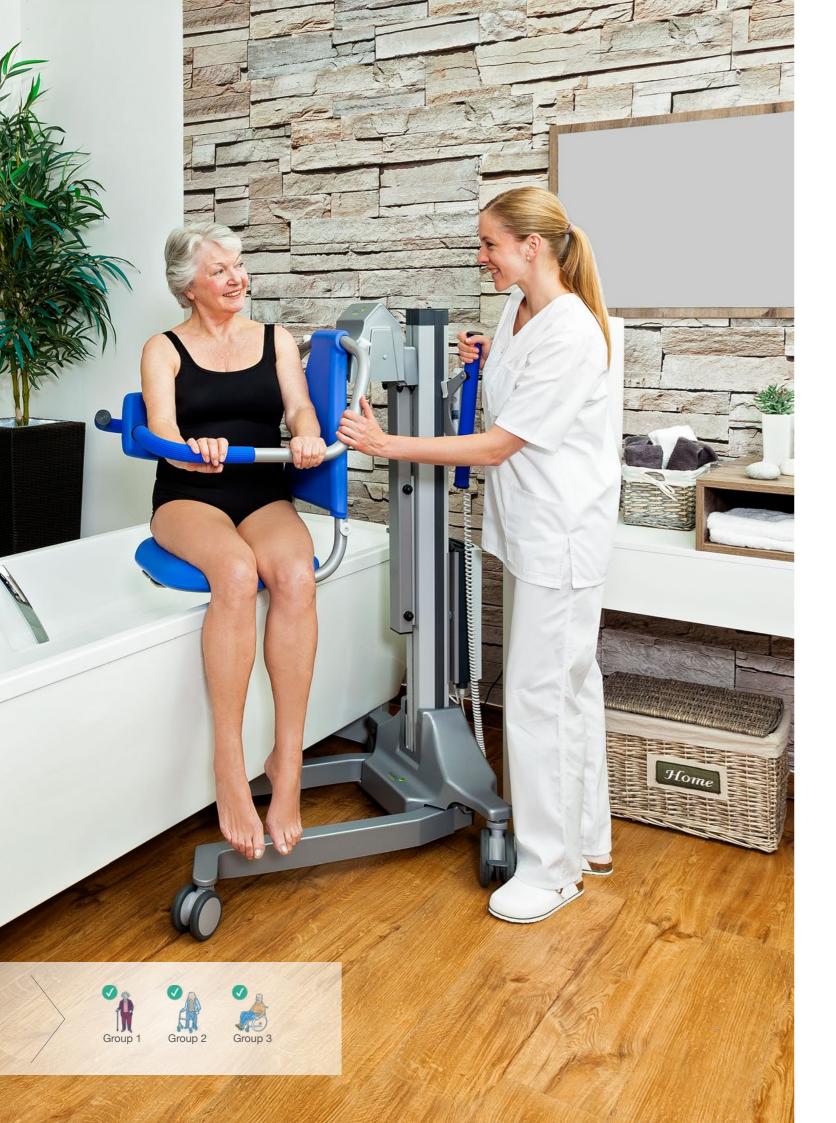

## The perfect tool for Transfer and bathing processes!

The SENTA PUR L combi bath lifter is the right aid to bathe residents safely and comfortably at any time, depending on their mobility level. Thanks to the optional stretcher modules, the SENTA seating lift can be easily expanded to a stretcher type lift. It is an extremely agile and easy-to-use lifter that can access any modern care bathtub.

With the optional stretcher type modules, SENTA PUR L is also compatible with our Mobility groups 4 and 5.

Independent entry possible

Cable control with display of the battery status

hygiene opening

Optional stretcher modules with optional footrest

## Combi bathing lift with seat and stretcher function

With the SENTA PUR L, nursing staff can comfortably transfer and bathe residents at any time, depending on their mobility. The combi bath lifter can be used very flexibly and is suitable for transfer from the care bed as well as for an independent entry of your residents.