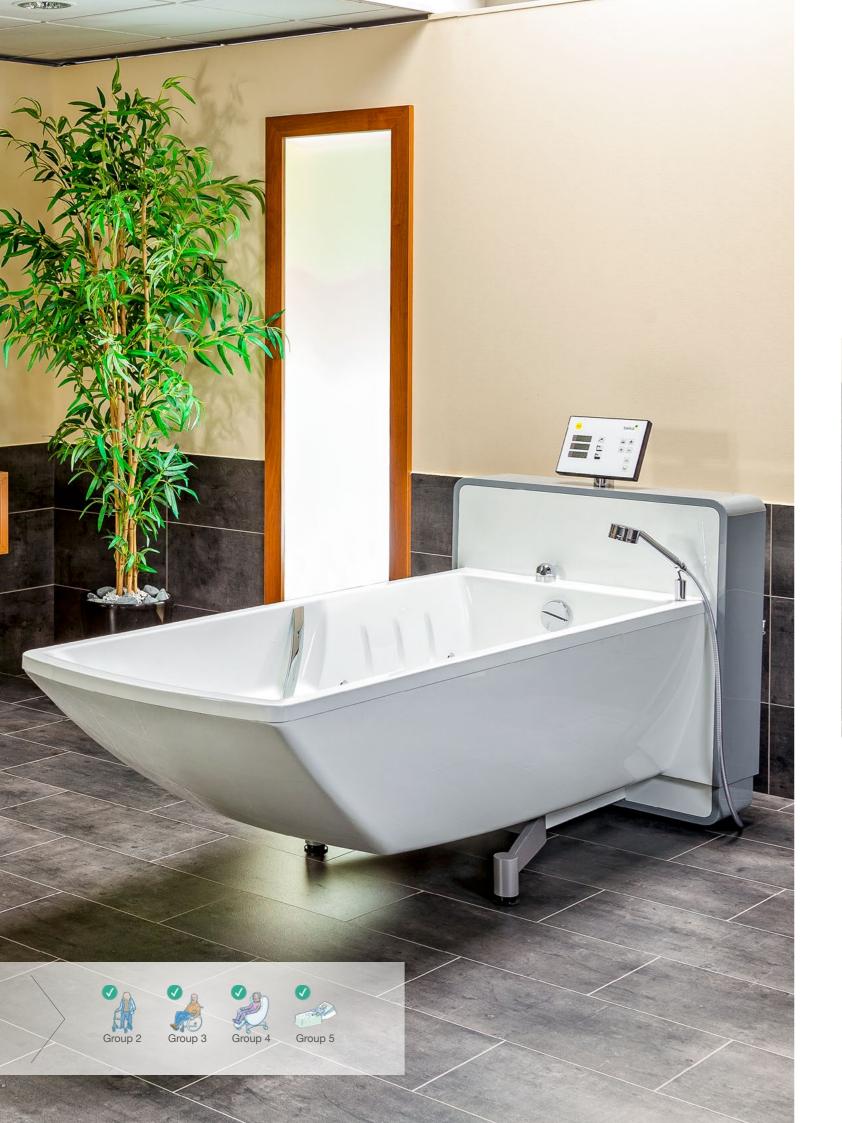

The operating and control unit of the AVERO Phoenix impresses with its clear, well thoughtout design and layout, which prevents incorrect operation and makes work easier for the caregivers.

Operating panel with temperature display

## Intuitive operating and control unit

All functions of the bath can be easily controlled using the control panel integrated in the console. The water temperature of the bath spout, bathing water and hand shower are always displayed.