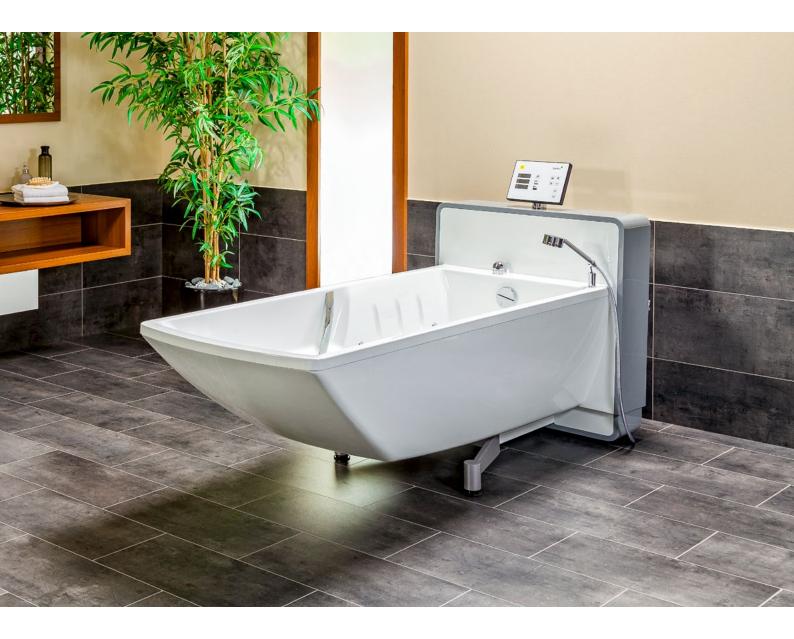

## AVERO Phoenix

Height adjustable Care bath in an elegant and exclusive design

# Maximum bathing comfort and high quality design combined!

The AVERO Phoenix lifting bath instills confidence with selected, high-quality materials and a modern design. All functions were designed in close cooperation with nursing and therapy specialists and adapted to practical experience. This gives bathers and nursing staff maximum safety and comfort for a wonderful bathing experience.

The operating and control unit of the AVERO Phoenix impresses with its clear, well thoughtout design and layout, which prevents incorrect operation and makes work easier for the caregivers.

Operating panel with temperature display

The lowered foot area supports ergonomic lying

Accessible from three sides with all modern patient lifts

Optional: disinfection unit with integrated shower hose

Large armrests with high quality ergonomic handles offer enhanced safety to bathers

## Intuitive operating and control unit

All functions of the bath can be easily controlled using the control panel integrated in the console. The water temperature of the bath spout, bathing water and hand shower are always displayed.