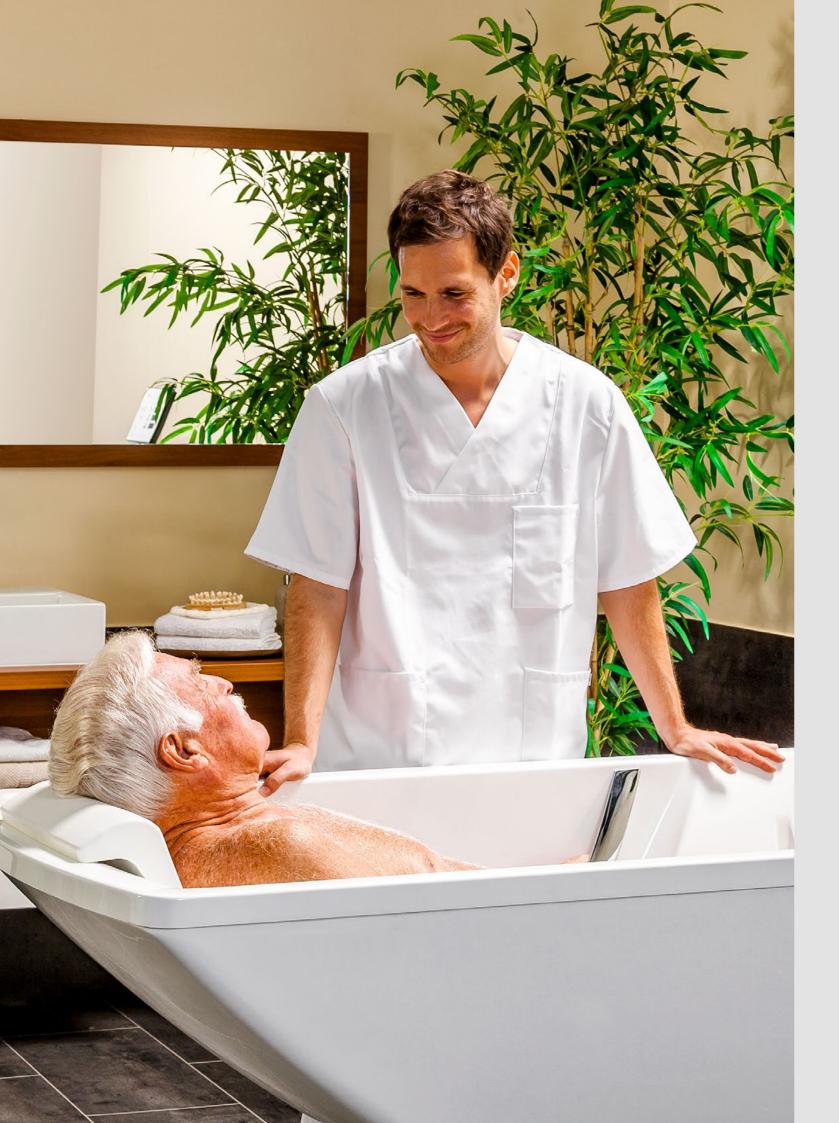

# Maximum bathing comfort and high quality design combined!

The AVERO Phoenix lifting bath instills confidence with selected, high-quality materials and a modern design. All functions were designed in close cooperation with nursing and therapy specialists and adapted to practical experience. This gives bathers and nursing staff maximum safety and comfort for a wonderful bathing experience.

The sophisticated design of the AVERO Phoenix enables numerous benefits for caregivers and residents without having to compromise on aesthetics.