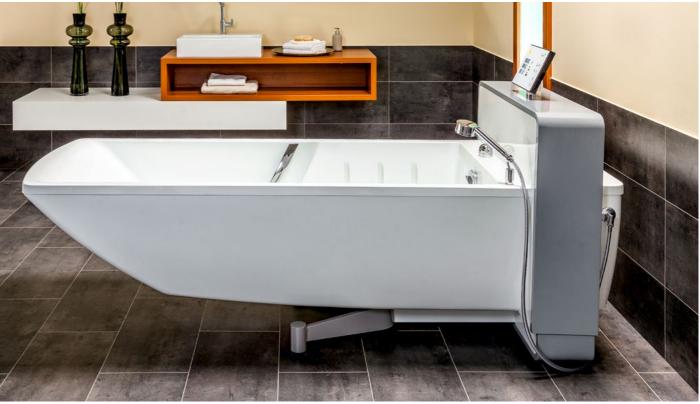

The lowered foot area supports ergonomic lying

Accessible from three sides with all modern patient lifts

Optional: disinfection unit with integrated shower hose

Large armrests with high quality ergonomic handles offer enhanced safety to bathers

#### Lowered foot area & special back profile

The lowered leg area offers bathers reliable support. Together with the distinctive armrests and the molded back profile, the components form the basis for the extremely ergonomic tub body. This ensures a relaxed and safe bathing process with sufficient hold, especially when used with seat lifts.

Residents of all sizes enjoy sufficient freedom of movement in the body of the AVERO Phoenix.