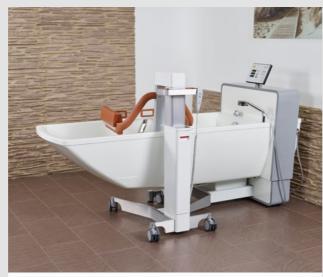

#### Lowered foot area & special back profile

The lowered leg area offers bathers reliable support. Together with the distinctive armrests and the molded back profile, the components form the basis for the extremely ergonomic tub body. This ensures a relaxed and safe bathing process with sufficient hold, especially when used with seat lifts.

Residents of all sizes enjoy sufficient freedom of movement in the body of the AVERO Phoenix.