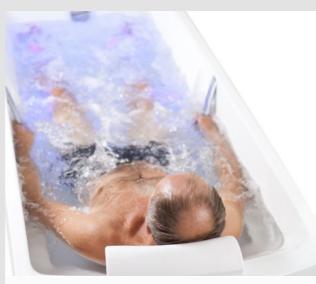

#### Lowered foot area & special back profile

The lowered leg area offers bathers reliable support. Together with the distinctive armrests and the molded back profile, the components form the basis for the extremely ergonomic tub body. This ensures a relaxed and safe bathing process with sufficient hold, especially when used with seat lifts.

Residents of all sizes enjoy sufficient freedom of movement in the body of the AVERO Phoenix.