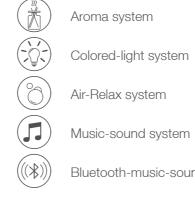

### Available Options

Bluetooth-music-sound system

2.285 mm x 890 mm

1.780 mm x 575/720 mm x 430/490 mm

1.934 mm x 800 mm x 520 mm

690 mm - 1.040 mm

ca. 220 liters

300 kg