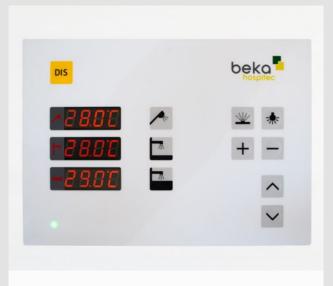

# Maximum bathing comfort and high quality design combined!

The AVERO Phoenix lifting bath instills confidence with selected, high-quality materials and a modern design. All functions were designed in close cooperation with nursing and therapy specialists and adapted to practical experience. This gives bathers and nursing staff maximum safety and comfort for a wonderful bathing experience.

The lowered foot area supports ergonomic lying

Accessible from three sides with all modern patient lifts

Optional: disinfection unit with integrated shower hose

Large armrests with high quality ergonomic handles offer enhanced safety to bathers