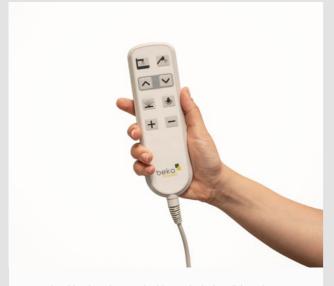

The height adjustable bath tub can be accessed freely, allowing the caregiver to work with all conventional transfer and bath lifts even in the smallest of spaces. The AVERO VIVA is operated using a cable remote control with symbols.

Optional: Integrated branded thermostat with legionella flushing

Optional: Integrated disinfection system

Intuitive hand control with symbols for all functions

Ergonomic inner tub body with large armrests and handles