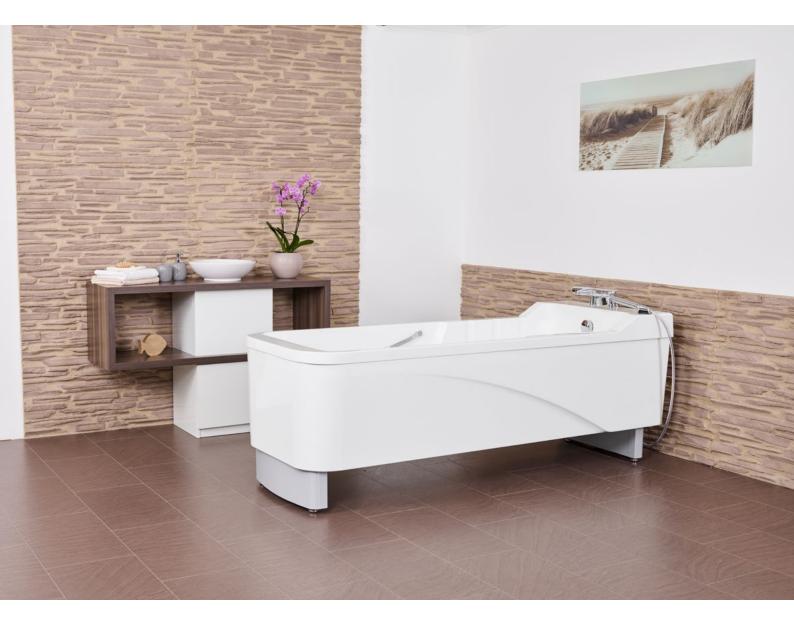

## Generous, ergonomic inner tub body

The AVERO VIVA offers bathers a lot of space in the tub body. Thanks to the large armrests and ergonomic handles, residents enjoy great bathing comfort and a safe feeling!

In addition to our extensive wellness options, which effectively contribute to the well-being of bathers, the AVERO VIVA also offers useful options in terms of safety and hygiene.