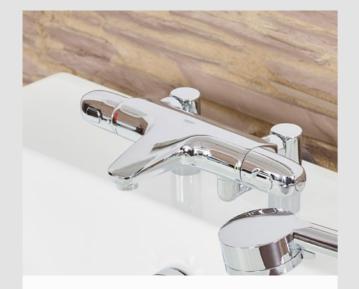

Optional: Integrated branded thermostat with legionella flushing

Optional: Integrated disinfection system

Intuitive hand control with symbols for all functions

Ergonomic inner tub body with large armrests and handles