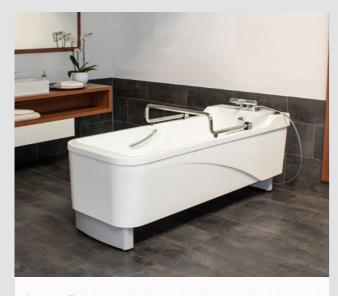

# Timeless design inspired by modern private bathrooms.

Our AVERO VIVA offers a timeless design, which is reflected in a clear, simple, outer finish and a beautiful inner tub body. The ergonomic shape offers the resident sufficient space in the shoulder area and ensures the use of suitable transfer and bath lifts.

The height adjustable bath tub can be accessed freely, allowing the caregiver to work with all conventional transfer and bath lifts even in the smallest of spaces. The AVERO VIVA is operated using a cable remote control with symbols.