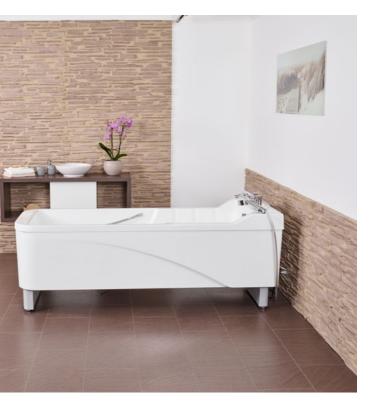

Modern Height adjustable Care bath

Watch product video!

# Timeless design inspired by modern private bathrooms.

Our AVERO VIVA offers a timeless design, which is reflected in a clear, simple, outer finish and a beautiful inner tub body. The ergonomic shape offers the resident sufficient space in the shoulder area and ensures the use of suitable transfer and bath lifts.

The height adjustable bath tub can be accessed freely, allowing the caregiver to work with all conventional transfer and bath lifts even in the smallest of spaces. The AVERO VIVA is operated using a cable remote control with symbols.