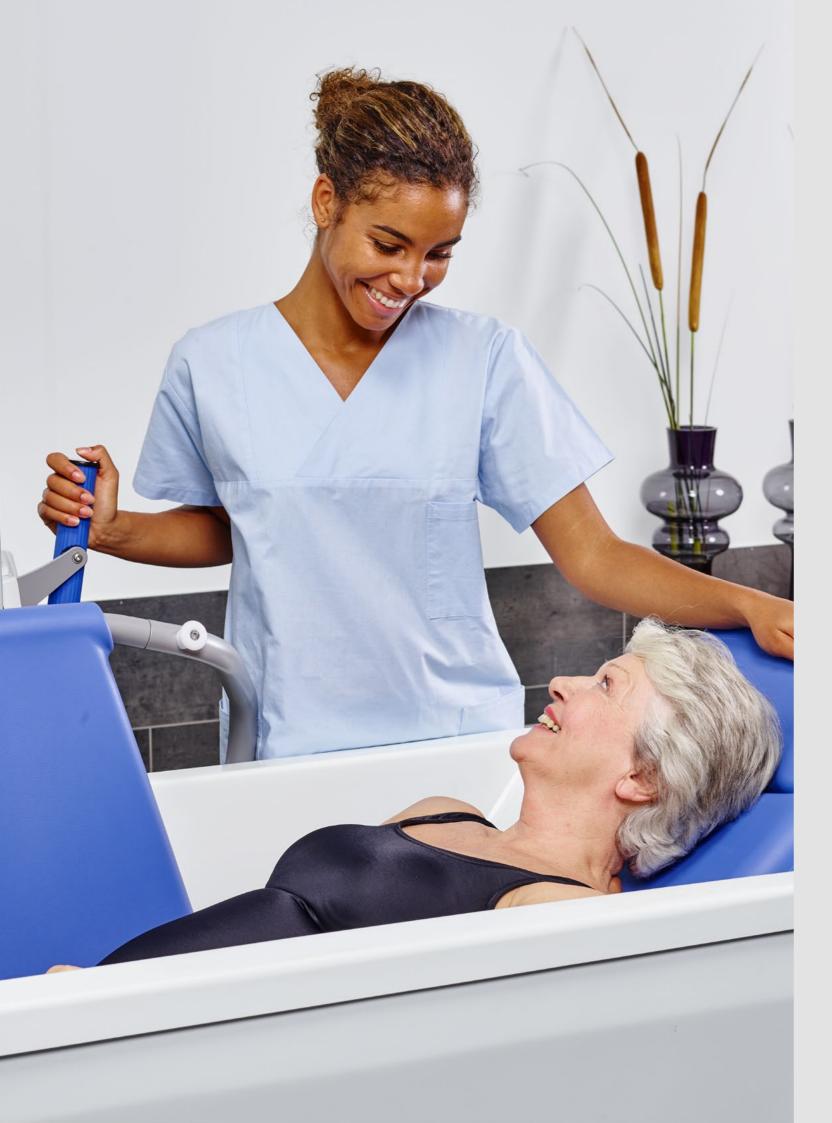

The height adjustable bath tub can be accessed freely, allowing the caregiver to work with all conventional transfer and bath lifts even in the smallest of spaces. The AVERO VIVA is operated using a cable remote control with symbols.

Optional: Integrated branded thermostat with legionella flushing

Optional: Integrated disinfection system

Intuitive hand control with symbols for all functions

Ergonomic inner tub body with large armrests and handles