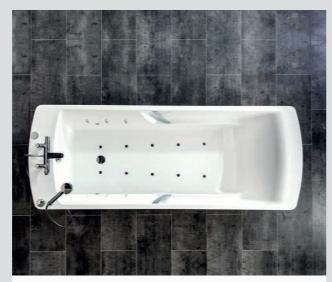

The AirSpa system offers a pleasant and stimulating effect. The pleasing sensation on the skin provides for relaxation and tranquillization, especially for agitated patients while stimulating the perfusion of the skin. The jets are specially protected to prevent bacterial contamination eliminating the need for an internal disinfection device.

## Available Options

Aroma system

Colored-light system

AirSpa system

Music-sound system

Bluetooth-music-sound system

RAL colors available

Automatic tub filling