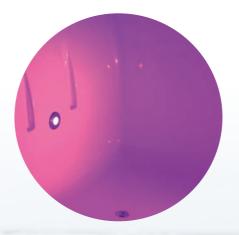

### Colored-light system (2)

The colored-light system creates a relaxing and optically stimulating atmosphere for the well being of your resident. It is equipped with a free choice of colors as well as with an automatic sequence program for color changing.