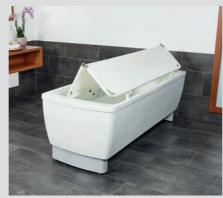

Simply create a welcoming environment in your care bath.

The AVERO Comfort lifting bath fits easily into existing wellness and bathing concepts of care facilities. The special design, which is reflected both in the tub interior and in the outer finish, create clear and soft shapes.

This unique bath design is reminiscent of modern and contemporary private bathrooms and thus awakens a domestic character that positively influences the well-being of residents. The care tub can be turned without any problems, so that the bather can have a clear view of the room.

Clear and soft forms of the AVERO Comfort are reminiscent of modern private bathrooms

Optional: Change the direction of view