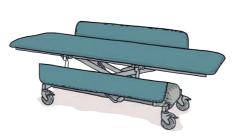

## Model with multi-functional stretcher

An unique opportunity to take care of your residents directly over the care bathtub, to change and shower. Our patented solution thus enables work in the tightest of spaces.

# Multi-functional nursing and shower stretcher

Take care of your residents directly above the bathtub.

Our unique, patented design offers numerous advantages. The AVERO Comfort can be used without restriction in its function as a care bathtub with an integrated multifunctional stretcher:

- Unique, patented design
- Fully-fledged, height-adjustable shower stretcher
- Space-saving stretcher design mounted directly on the care tub
- ✓ Avoid unnecessarily long transfer routes

**Note:** The multi-functional nursing and shower stretcher cannot be retrofitted, it has to be ordered in combination with an adapted AVERO Comfort bath.