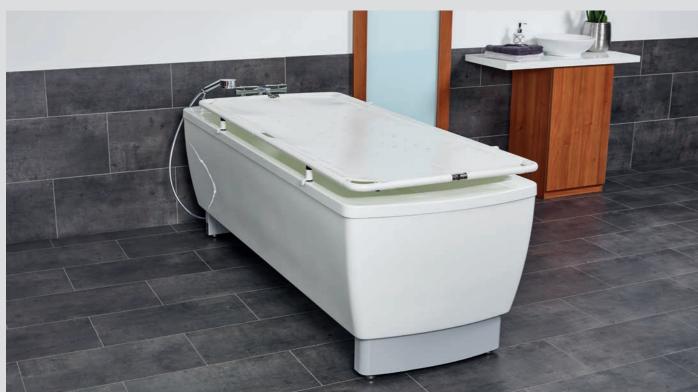

# Modern design with an elegant character

The AVERO Comfort fits easily into modern care bath concepts and ensures through the elegant, domestic look for a familiar feeling when bathing.

## Generous, ergonomic inner tub body

Due to the large recessed armrests and the ergonomic handles, residents always have optimal support in the care tub.

# Space requirements for AVERO Comfort using an example Planning proposal.

The AVERO Comfort can be placed anywhere in the room. The viewing direction can be changed allowing an unobstructed view for the occupant.