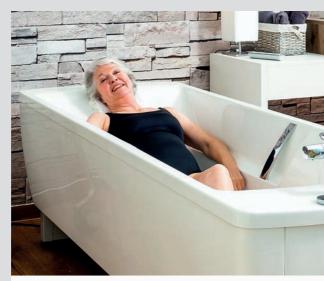

## Generous, ergonomic inner tub body

Due to the large recessed armrests and the ergonomic handles, residents always have optimal support in the care tub.

#### **Product Information**

| Electrical Height Adjustment               |  |
|--------------------------------------------|--|
| Easy operation via hand control            |  |
| Ergonomical inner design                   |  |
| Armrests and grab bars for maximum comfort |  |