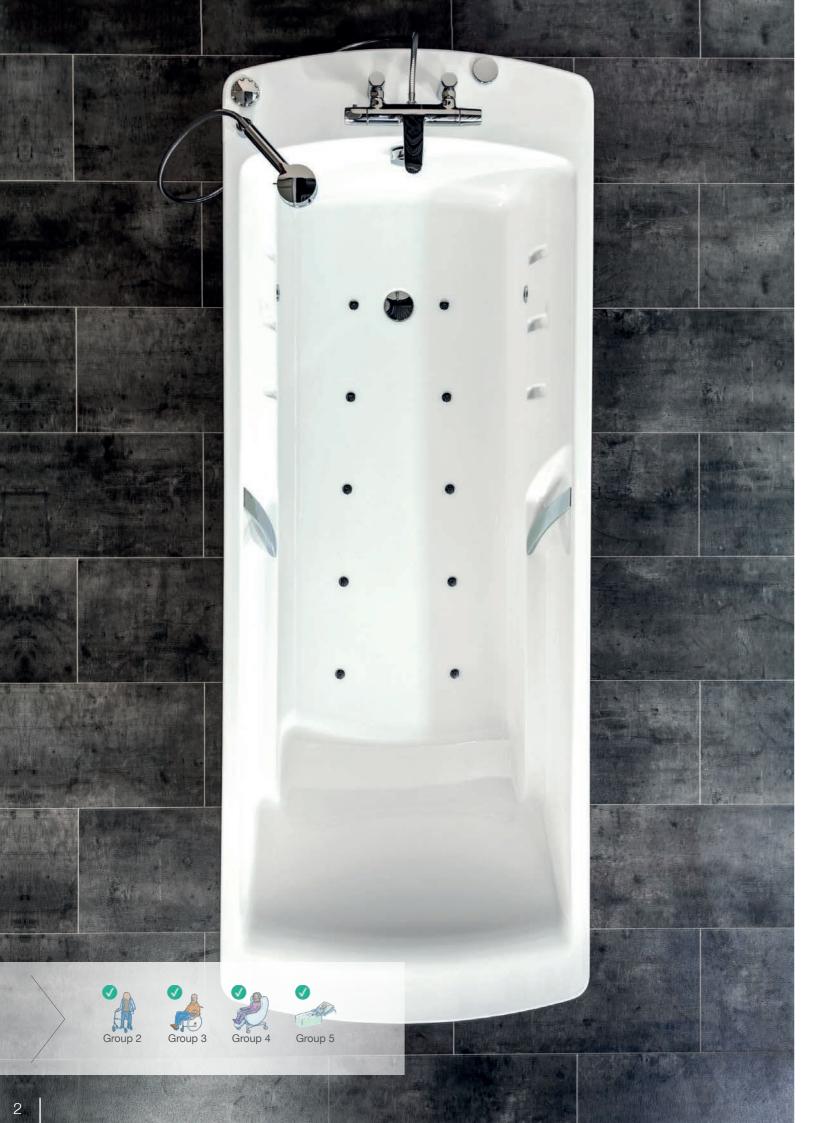

## Generous, ergonomic inner tub body

Due to the large recessed armrests and the ergonomic handles, residents always have optimal support in the care tub.

## Numerous options for individual requirements

In addition to our extensive wellness options, which effectively contribute to the well-being of bathers, the AVERO Comfort also offers additional options in terms of safety and hygiene.

## Available Options

Aroma system

Colored-light system

AirSpa system

Music-sound system

Bluetooth-music-sound system

RAL colors available

Automatic tub filling