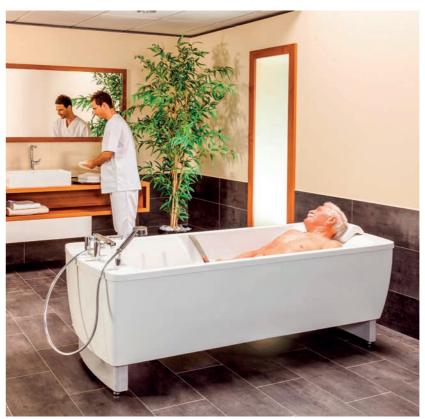

## Model with multi-functional stretcher

An unique opportunity to take care of your residents directly over the care bathtub, to change and shower. Our patented solution thus enables work in the tightest of spaces.

# Multi-functional nursing and shower stretcher

Take care of your residents directly above the bathtub.

Our unique, patented design offers numerous advantages. The AVERO Comfort can be used without restriction in its function as a care bathtub with an integrated multifunctional stretcher: