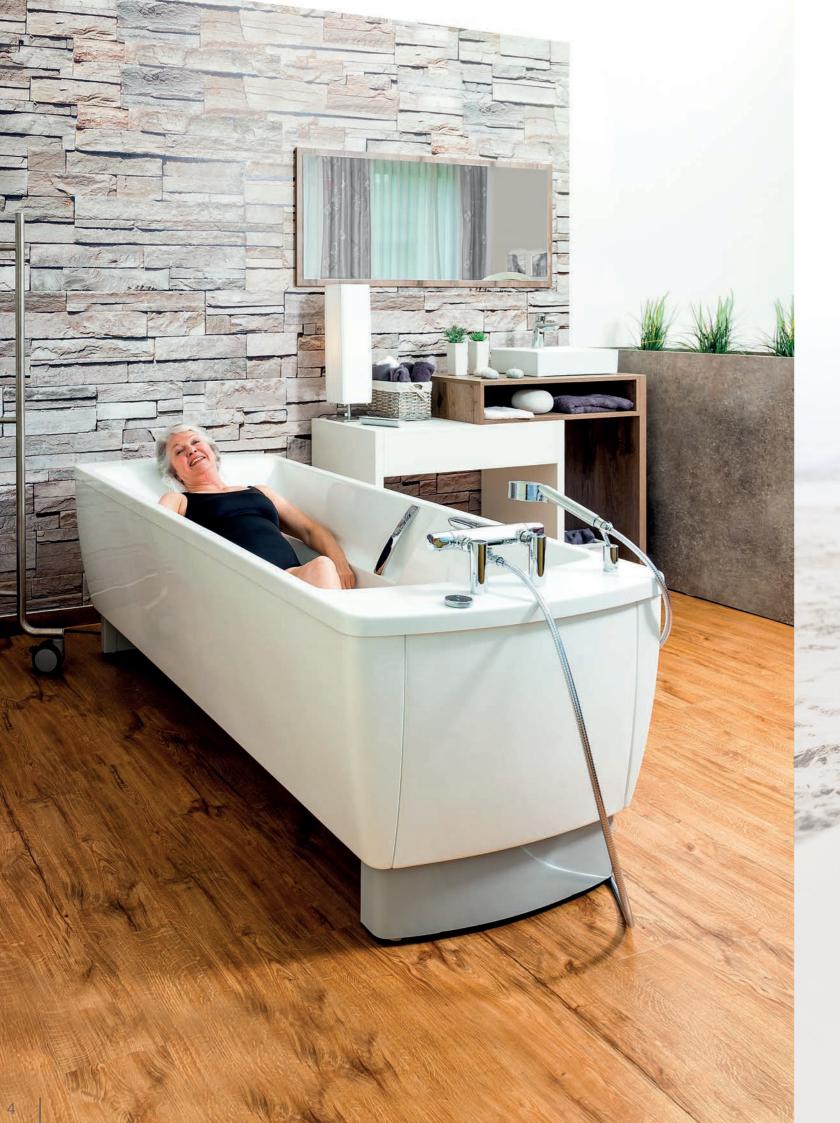

Simply create a welcoming environment in your care bath.

The AVERO Comfort lifting bath fits easily into existing wellness and bathing concepts of care facilities. The special design, which is reflected both in the tub interior and in the outer finish, create clear and soft shapes.

This unique bath design is reminiscent of modern and contemporary private bathrooms and thus awakens a domestic character that positively influences the well-being of residents. The care tub can be turned without any problems, so that the bather can have a clear view of the room.

# Modern design with an elegant character

The AVERO Comfort fits easily into modern care bath concepts and ensures through the elegant, domestic look for a familiar feeling when bathing.

## Generous, ergonomic inner tub body

Due to the large recessed armrests and the ergonomic handles, residents always have optimal support in the care tub.