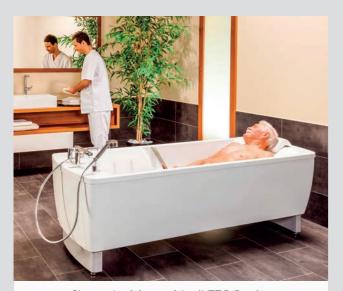

Simply create a welcoming environment in your care bath.

The AVERO Comfort lifting bath fits easily into existing wellness and bathing concepts of care facilities. The special design, which is reflected both in the tub interior and in the outer finish, create clear and soft shapes.

This unique bath design is reminiscent of modern and contemporary private bathrooms and thus awakens a domestic character that positively influences the well-being of residents. The care tub can be turned without any problems, so that the bather can have a clear view of the room.

# Modern design with an elegant character

The AVERO Comfort fits easily into modern care bath concepts and ensures through the elegant, domestic look for a familiar feeling when bathing.