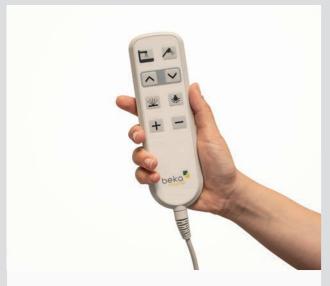

Optional: Integrated branded thermostat with legionella flushing

Freely accessible by all modern bath lifts

Intuitive hand control with symbols for all functions

Ergonomic inner tub body with large armrests and handles

- Stepless height adjustment of the tub for the optimal working height
- The automatic water stop option enables the tub to be filled without supervision
- Easy operation via the cable remote control with intuitive symbols for all functions of the bath
- Non-porous surface of the tub for an easy Cleaning of the tub