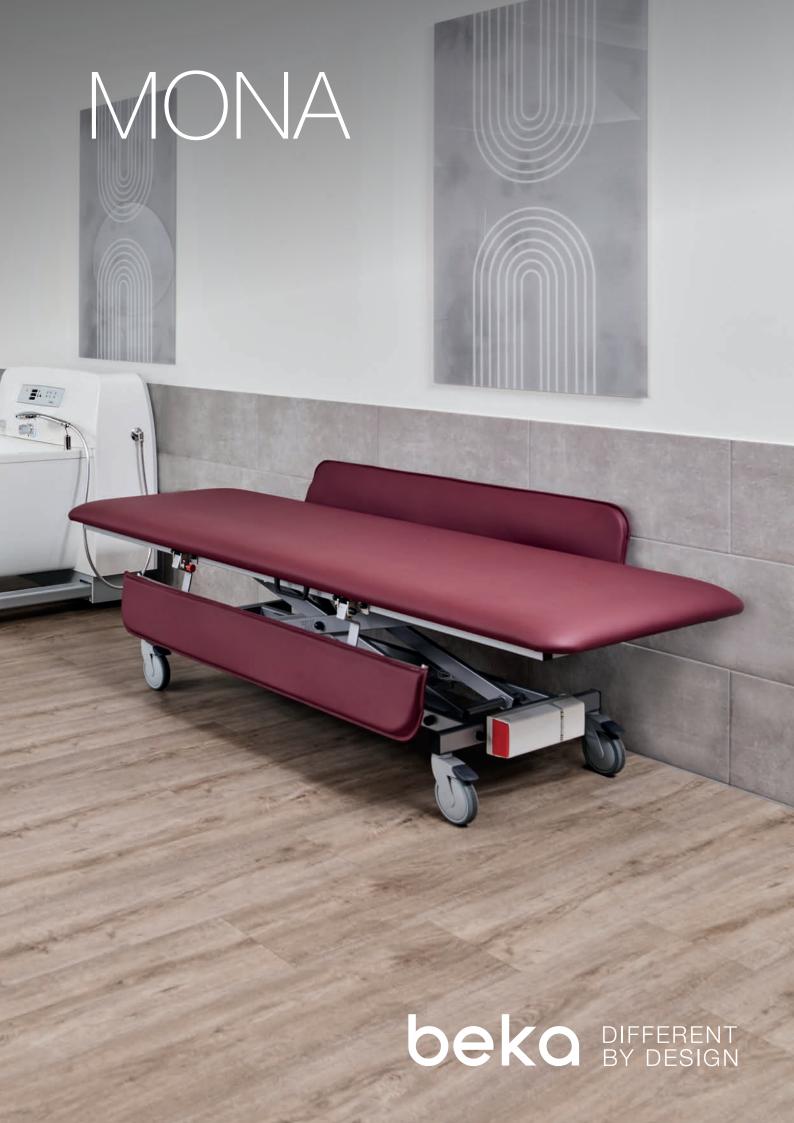

Our multi-functional mobile nursing and care table MONA, offers high-quality padding with rounded edges for maximum comfort and safety and is available in many different dimensions. The stable scissor lifting system of the chassis ensures high stability.

# For demanding care.

The stepless height adjustment (optionally electric, battery or hydraulic) ensures the optimal working and transfer height for the resident and caregiver. The base frame is freely accessible and equipped with four steerable and lockable castors.

### Freely accessible

The MONA is freely accessible with all modern transfer and bathing lifts. The chassis is equipped with 4 steerable and lockable castors, which ensure a safe and easy transfer.