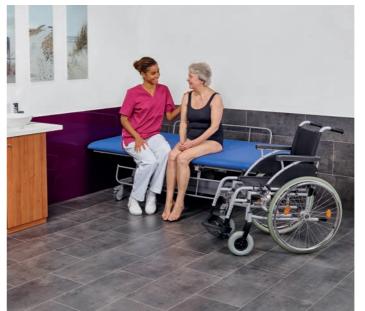

### Freely accessible

The MONA is freely accessible with all modern transfer and bathing lifts. The chassis is equipped with 4 steerable and lockable castors, which ensure a safe and easy transfer.