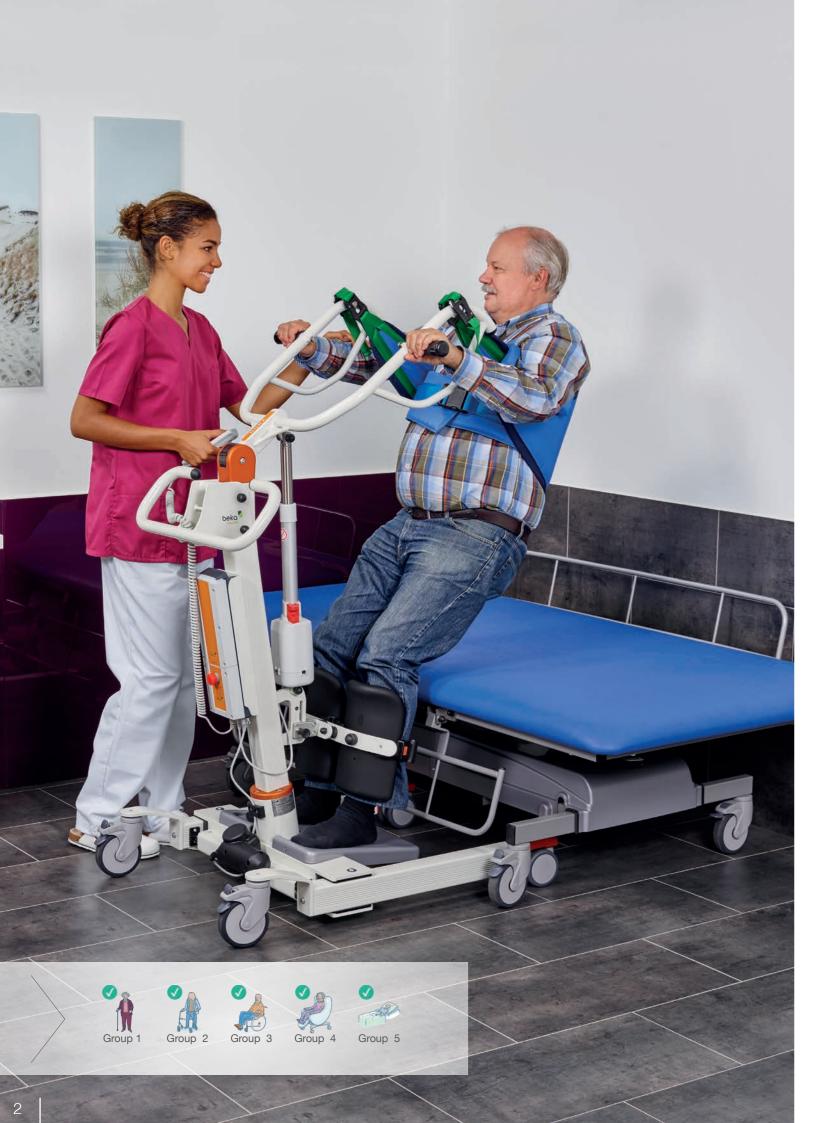

### Freely accessible

The MONA is freely accessible with all modern transfer and bathing lifts. The chassis is equipped with 4 steerable and lockable castors, which ensure a safe and easy transfer.