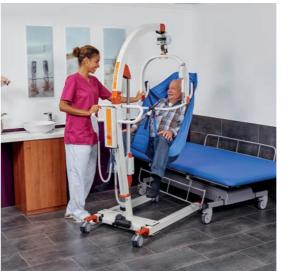

### Freely accessible

The MONA is freely accessible with all modern transfer and bathing lifts. The chassis is equipped with 4 steerable and lockable castors, which ensure a safe and easy transfer.

Our multi-functional mobile nursing and care table MONA, offers high-quality padding with rounded edges for maximum comfort and safety and is available in many different dimensions. The stable scissor lifting system of the chassis ensures high stability.

# For demanding care.

The stepless height adjustment (optionally electric, battery or hydraulic) ensures the optimal working and transfer height for the resident and caregiver. The base frame is freely accessible and equipped with four steerable and lockable castors.