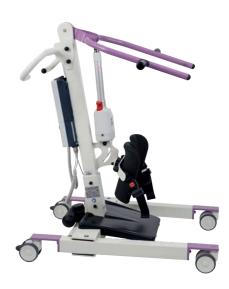

beka different by design

Improving mobility and providing a higher quality of life.

> The stand-up and raising aid NORA Trend was specially designed for residents who still have the ability to stand for a short amount of time with the help of supporting tools. With the NORA Trend caregivers have the ideal tool to transfer these residents safely in an ergonomical way. It also offers the excellent opportunity to mobilize your residents, stabilize and improve their

NORA Trend is easy to maneuver and can be used by one caregiver. BEKA Hospitec also offers suitable stand-up slings.

## Comfortable, flexible knee pads

The ergonomically shaped knee pads are individually adjustable in height to perfectly suit each resident. They prevent painful pressure on the kneecaps during the standing up motion.

# Easy to maneuver by only one caregiver

The highly maneuverable mobility aid can be conveniently operated by one caregiver. Thanks to the smart ergonomic concept, back injuries and incorrect strain on caregivers can be prevented.

#### **Product Information**

| Electrically, spreadable chassis                                              |
|-------------------------------------------------------------------------------|
| Flexible, height-adjustable knee pads with safety belts                       |
| Emergency lowering function                                                   |
| Ergonomic handles                                                             |
| Hand control with symbols for all functions and display of the battery status |