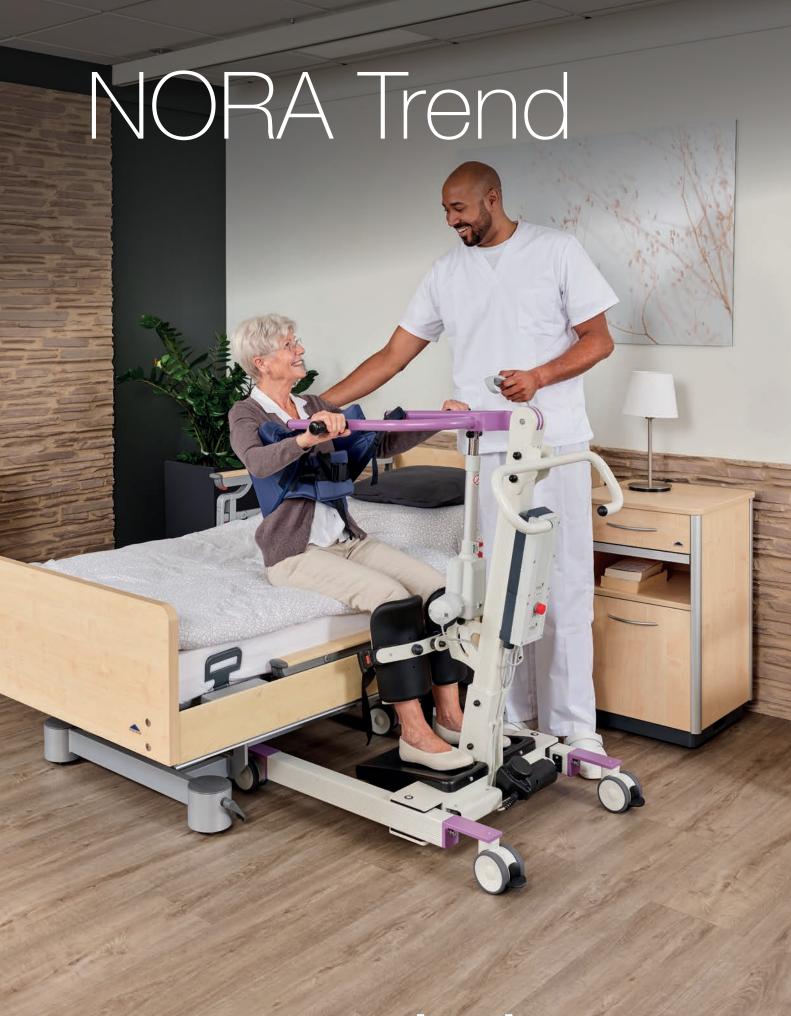

beka different by design

Improving mobility and providing a higher quality of life.

> The stand-up and raising aid NORA Trend was specially designed for residents who still have the ability to stand for a short amount of time with the help of supporting tools. With the NORA Trend caregivers have the ideal tool to transfer these residents safely in an ergonomical way. It also offers the excellent opportunity to mobilize your residents, stabilize and improve their

NORA Trend is easy to maneuver and can be used by one caregiver. BEKA Hospitec also offers suitable stand-up slings.

## Improves the mobility of your residents

Residents who are being transferred with the NORA Trend learn to stabilize both the body and help circulation during mobilization. This can lead to a better quality of life for your resident.