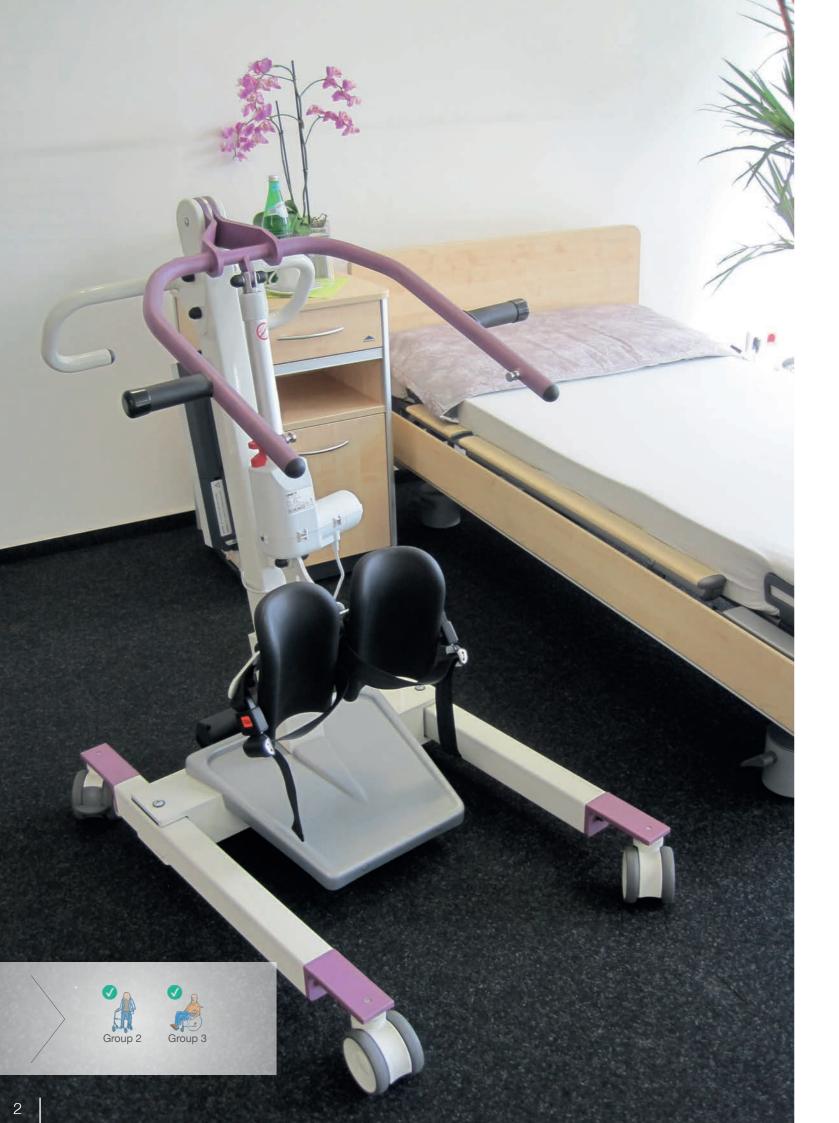

## Comfortable, flexible knee pads

The ergonomically shaped knee pads are individually adjustable in height to perfectly suit each resident. They prevent painful pressure on the kneecaps during the standing up motion.

# Easy to maneuver by only one caregiver

The highly maneuverable mobility aid can be conveniently operated by one caregiver. Thanks to the smart ergonomic concept, back injuries and incorrect strain on caregivers can be prevented.

#### **Product Information**

| Electrically, spreadable chassis                                              |
|-------------------------------------------------------------------------------|
| Flexible, height-adjustable knee pads with safety belts                       |
| Emergency lowering function                                                   |
| Ergonomic handles                                                             |
| Hand control with symbols for all functions and display of the battery status |