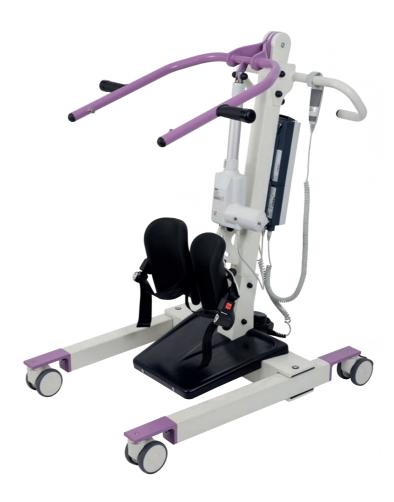

#### Technical Data

| Length                             | 1.014 mm            |
|------------------------------------|---------------------|
| Outside width legs, chassis closed | 702 mm              |
| Inside width legs, chassis spread  | 870 mm              |
| Weight                             | ca. 51 kg           |
| Height (min. / max.)               | 1.168 mm / 1.170 mm |
| SWL                                | 200 kg              |
| Battery                            | 24 V                |

#### **Product Information**

| Electrically, spreadable chassis                                              |
|-------------------------------------------------------------------------------|
| Flexible, height-adjustable knee pads with safety belts                       |
| Emergency lowering function                                                   |
| Ergonomic handles                                                             |
| Hand control with symbols for all functions and display of the battery status |