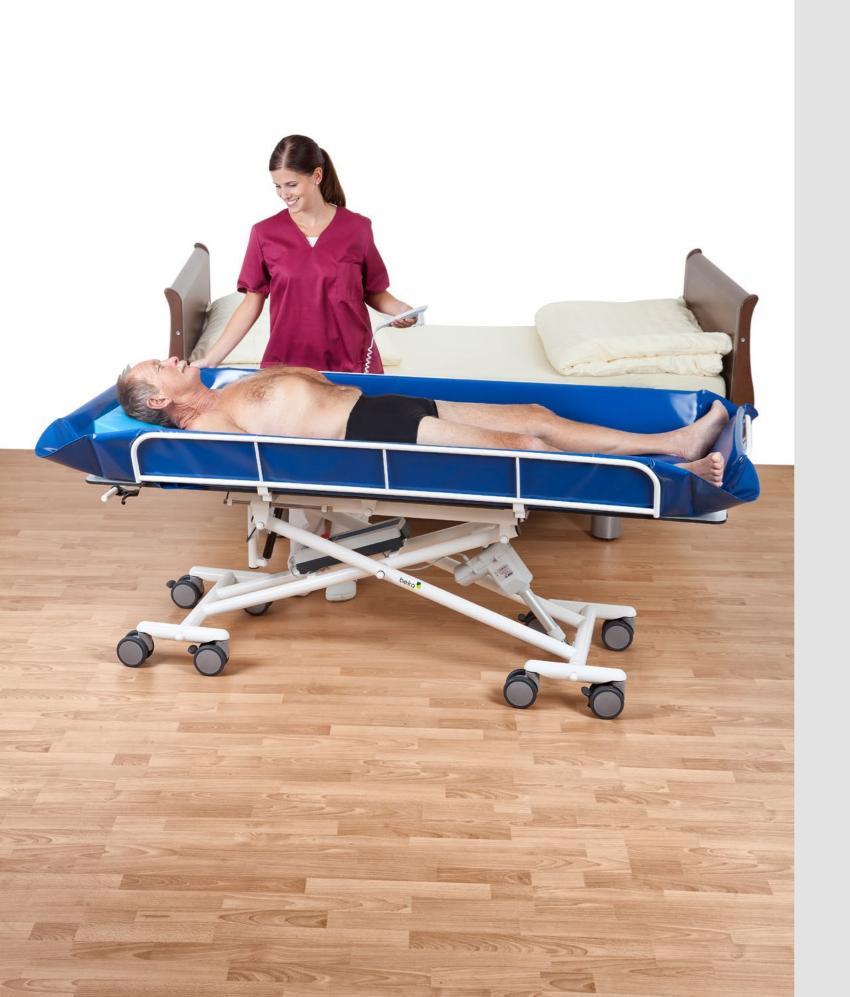

# SINA Comfort

The universal Shower trolley for care facilities and hospitals

Safely and comfortably shower residents and patients with high mobility dependency.

The SINA Comfort shower trolley is the ideal care aid to shower highly dependent residents and patients. The transfer from the bed to the shower trolley is done by moving sideways to the bed and moving the patient to the shower trolley using a transfer aid. The trolley padding offers a comfortable surface on which the resident rests safely. The high side rails offer optimal protection against rolling out of the shower trolley.

Due to their need for help, patients can no longer be provided with conventional transfer aids such as bath and shower lifts and then have to be washed in bed. This often does not allow for adequate, dignified personal hygiene.

Pleasantly padded lying surface for comfortable showering, optional head wedge for even better comfort

SINA XXL - extremely stable design for bariatric patients up to 250 kg