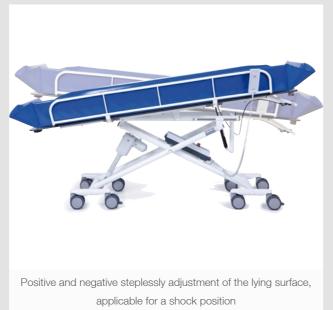

## Negative and positive steplessly adjustable

The positive and negative tilt adjustment of the SINA Comfort enables the caregiver to adjust the lying position of the patient flexibly according to their needs. For example, the patient or resident can easily be brought to the Trendelenburg position.