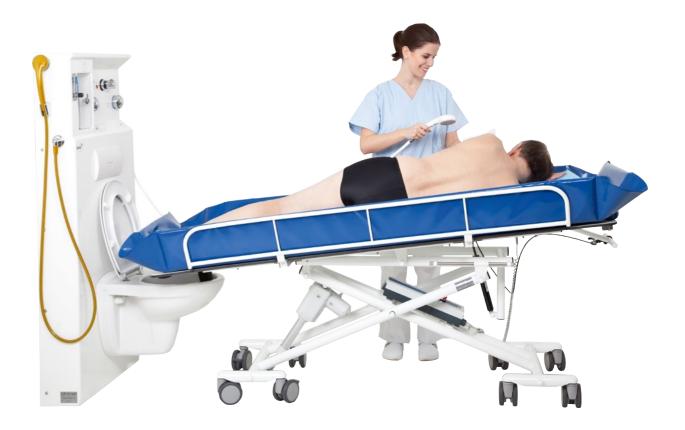

# SINA Comfort

The universal Shower trolley for care facilities and hospitals

Safely and comfortably shower residents and patients with high mobility dependency.

The SINA Comfort shower trolley is the ideal care aid to shower highly dependent residents and patients. The transfer from the bed to the shower trolley is done by moving sideways to the bed and moving the patient to the shower trolley using a transfer aid. The trolley padding offers a comfortable surface on which the resident rests safely. The high side rails offer optimal protection against rolling out of the shower trolley.

Due to their need for help, patients can no longer be provided with conventional transfer aids such as bath and shower lifts and then have to be washed in bed. This often does not allow for adequate, dignified personal hygiene.