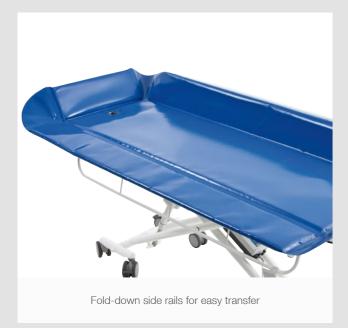

#### Product Information

| Stepless, vertical height adjustment, either electrical or hydraulic               |
|------------------------------------------------------------------------------------|
| Positive and negative adjustment of the lying surface, suitable for shock position |
| Stable scissor lift system                                                         |
| Pleasantly padded lying surface, easy to disinfect                                 |
| Powder coated stainless steel                                                      |
| Foldable side rail with maintenance-free safety hinges                             |