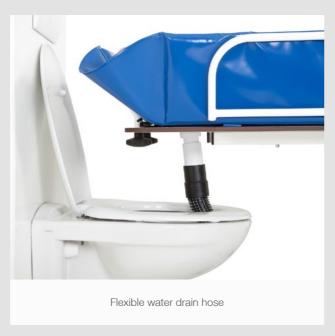

### Electrical or hydraulic height adjustment

Thanks to the powerful battery, the SINA Comfort is steplessly adjustable in height. Alternatively, the shower bed can also be purchased as a hydraulic version, where the height is adjusted using the foot pedal.