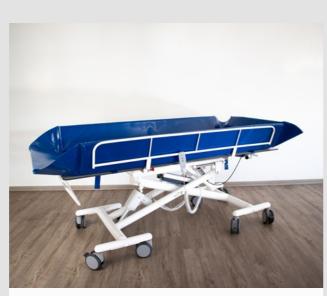

# SINA Comfort

The universal Shower trolley for care facilities and hospitals

Safely and comfortably shower residents and patients with high mobility dependency.

The SINA Comfort shower trolley is the ideal care aid to shower highly dependent residents and patients. The transfer from the bed to the shower trolley is done by moving sideways to the bed and moving the patient to the shower trolley using a transfer aid. The trolley padding offers a comfortable surface on which the resident rests safely. The high side rails offer optimal protection against rolling out of the shower trolley.

## Made of high quality stainless steel

Powder-coated stainless steel construction.