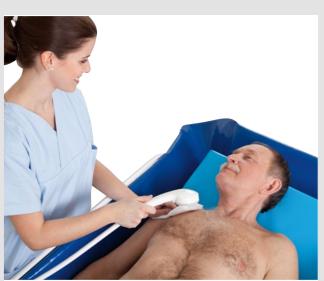

# SINA Comfort

The universal Shower trolley for care facilities and hospitals

Safely and comfortably shower residents and patients with high mobility dependency.

The SINA Comfort shower trolley is the ideal care aid to shower highly dependent residents and patients. The transfer from the bed to the shower trolley is done by moving sideways to the bed and moving the patient to the shower trolley using a transfer aid. The trolley padding offers a comfortable surface on which the resident rests safely. The high side rails offer optimal protection against rolling out of the shower trolley.

Pleasantly padded lying surface for comfortable showering, optional head wedge for even better comfort

SINA XXL - extremely stable design for bariatric patients up to 250 kg