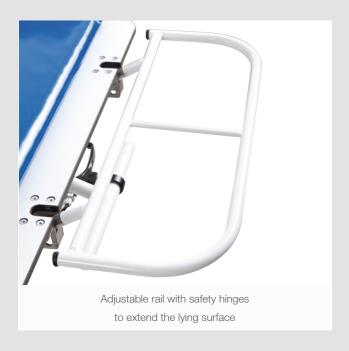

#### Product Information

| Stepless, vertical height adjustment, either electrical or hydraulic               |
|------------------------------------------------------------------------------------|
| Positive and negative adjustment of the lying surface, suitable for shock position |
| Stable scissor lift system                                                         |
| Pleasantly padded lying surface, easy to disinfect                                 |
| Powder coated stainless steel                                                      |
| Foldable side rail with maintenance-free safety hinges                             |