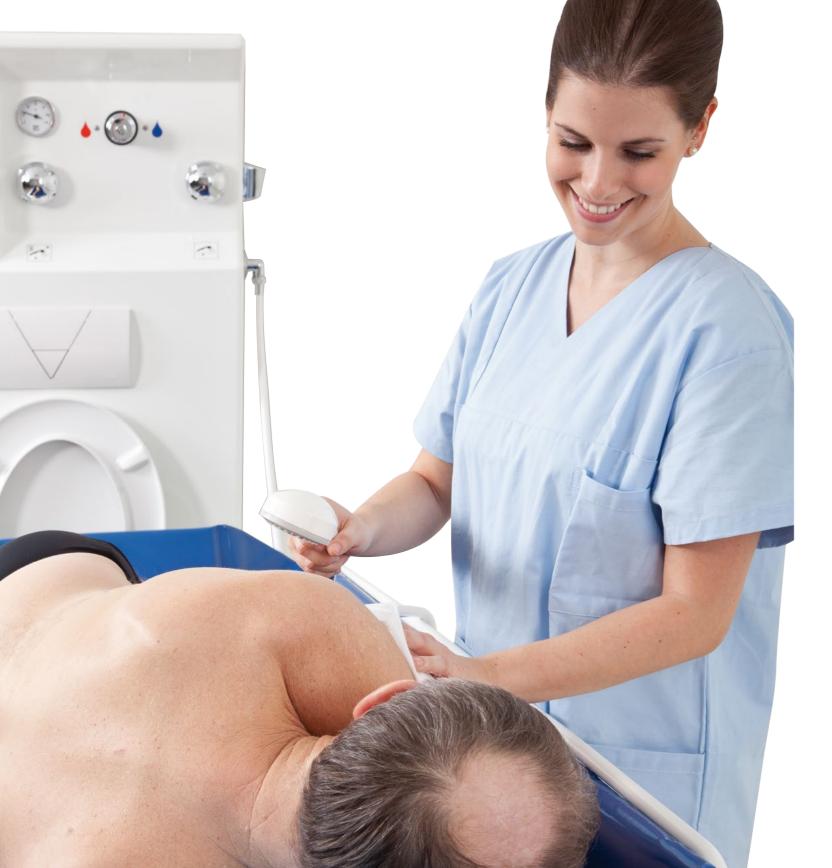

# SINA Comfort

The universal Shower trolley for care facilities and hospitals

Safely and comfortably shower residents and patients with high mobility dependency.

The SINA Comfort shower trolley is the ideal care aid to shower highly dependent residents and patients. The transfer from the bed to the shower trolley is done by moving sideways to the bed and moving the patient to the shower trolley using a transfer aid. The trolley padding offers a comfortable surface on which the resident rests safely. The high side rails offer optimal protection against rolling out of the shower trolley.

Due to their need for help, patients can no longer be provided with conventional transfer aids such as bath and shower lifts and then have to be washed in bed. This often does not allow for adequate, dignified personal hygiene.