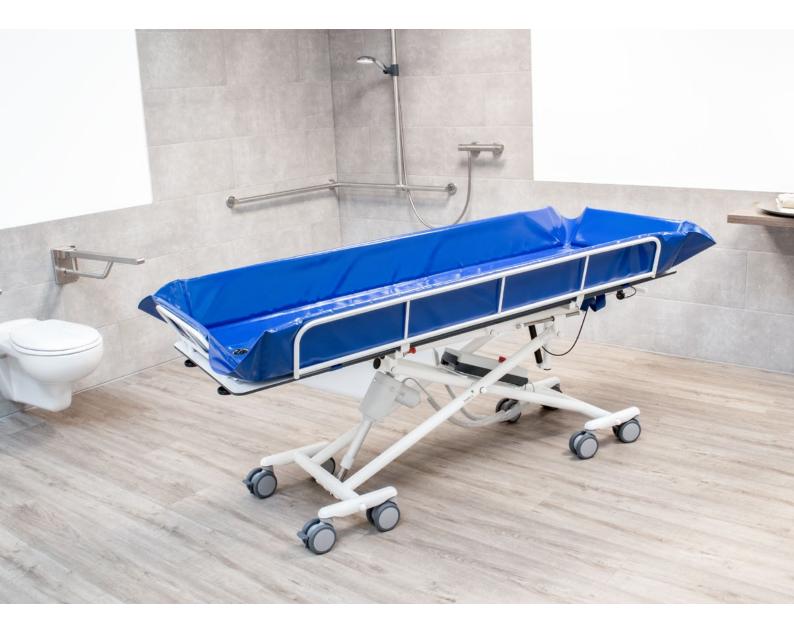

# SINA Comfort

The universal Shower trolley for care facilities and hospitals

Safely and comfortably shower residents and patients with high mobility dependency.

The SINA Comfort shower trolley is the ideal care aid to shower highly dependent residents and patients. The transfer from the bed to the shower trolley is done by moving sideways to the bed and moving the patient to the shower trolley using a transfer aid. The trolley padding offers a comfortable surface on which the resident rests safely. The high side rails offer optimal protection against rolling out of the shower trolley.

Pleasantly padded lying surface for comfortable showering, optional head wedge for even better comfort

SINA XXL - extremely stable design for bariatric patients up to 250 kg

### Electrical or hydraulic height adjustment

Thanks to the powerful battery, the SINA Comfort is steplessly adjustable in height. Alternatively, the shower bed can also be purchased as a hydraulic version, where the height is adjusted using the foot pedal.

### XXL model (up to 250 kg) available

The extra-wide lying surface and height-adjusted side rails provide the necessary basis to enable bariatric residents to shower safely and comfortably. The individually stored, extra large castors enable easy maneuvering despite the increased weight.