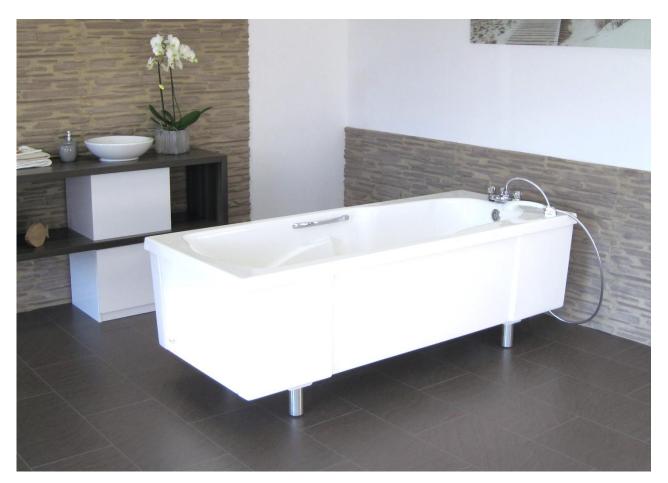

## Medical bathing tub Body-Line

... special ergonomical-shaped

The Body-Line is on both long sides shaped to the inside and therefore facilitates a comfortable performance for the staff. On the inside the tub impresses with its large torso space, a head recess, an ergonomically-shaped back rest as well as with its sidewise arm rests from top to bottom. At the leg area the inside space is reduced and therefore needs less water volume. The Body-Line features a circumferential large tub rim with extended fitting plate and easy removable revision opening. Drainage and overflow fittings 1 ½". High stability by 4 cast-in screw-sockets to the tub floor plate with anti-slip feet made out of aluminium for balancing floor roughness.

- Outside paneling made out of acid- and base-resistant GRP-material
- Ergonomically-shaped outside and inside paneling
- Clearance height for free access with patient lifts
- Options: Hydro-Jet-Whirl-device, adjustable tub-shortener, light therapy, sea water or sulfur, color by choice (RAL)