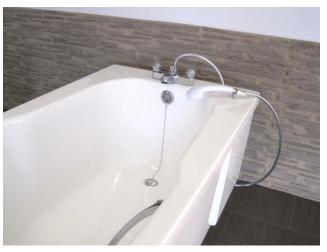

## Medical bathing tub Body-Line

... special ergonomical-shaped

The Body-Line is on both long sides shaped to the inside and therefore facilitates a comfortable performance for the staff. On the inside the tub impresses with its large torso space, a head recess, an ergonomically-shaped back rest as well as with its sidewise arm rests from top to bottom. At the leg area the inside space is reduced and therefore needs less water volume. The Body-Line features a circumferential large tub rim with extended fitting plate and easy removable revision opening. Drainage and overflow fittings 1 ½". High stability by 4 cast-in screw-sockets to the tub floor plate with anti-slip feet made out of aluminium for balancing floor roughness.

## **Technical Data:**

Medical bathing tub BODY-Line Order-No. 090502000

Outside dimension: 1.980 mm, W: 845 mm, H: 690 mm Inside dimension: 1800 mm, W: 700 mm, H: 500mm

Tub volumne: 240 liter