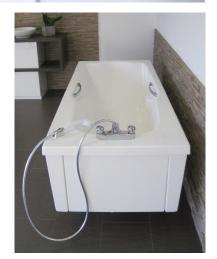

## Medical bathing tub Body-Line

... special ergonomical-shaped

The Body-Line is on both long sides shaped to the inside and therefore facilitates a comfortable performance for the staff. On the inside the tub impresses with its large torso space, a head recess, an ergonomically-shaped back rest as well as with its sidewise arm rests from top to bottom. At the leg area the inside space is reduced and therefore needs less water volume. The Body-Line features a circumferential large tub rim with extended fitting plate and easy removable revision opening. Drainage and overflow fittings 1 ½". High stability by 4 cast-in screw-sockets to the tub floor plate with anti-slip feet made out of aluminium for balancing floor roughness.

## **Technical Data:**

Medical bathing tub BODY-Line Order-No. 090502000

Outside dimension: 1.980 mm, W: 845 mm, H: 690 mm Inside dimension: 1800 mm, W: 700 mm, H: 500mm

Tub volumne: 240 liter