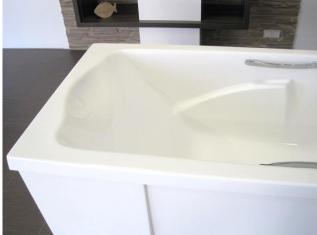

## Medical bathing tub Body-Line

... special ergonomical-shaped

The Body-Line is on both long sides shaped to the inside and therefore facilitates a comfortable performance for the staff. On the inside the tub impresses with its large torso space, a head recess, an ergonomically-shaped back rest as well as with its sidewise arm rests from top to bottom. At the leg area the inside space is reduced and therefore needs less water volume. The Body-Line features a circumferential large tub rim with extended fitting plate and easy removable revision opening. Drainage and overflow fittings 1 ½". High stability by 4 cast-in screw-sockets to the tub floor plate with anti-slip feet made out of aluminium for balancing floor roughness.

- Outside paneling made out of acid- and base-resistant GRP-material
- Ergonomically-shaped outside and inside paneling
- Clearance height for free access with patient lifts
- Options: Hydro-Jet-Whirl-device, adjustable tub-shortener, light therapy, sea water or sulfur, color by choice (RAL)