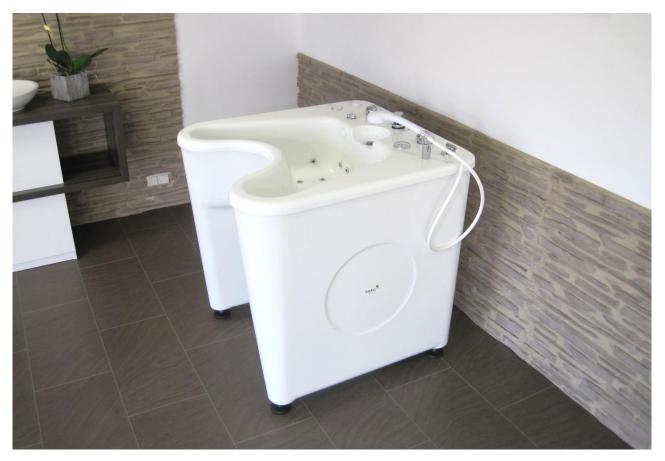

## Hydro-Airjet arm-bath II

... optimal for hydro-therapy of hands and arms

Special developed arm- and hand bath with 14 single adjustable special-hydro jets. Air-admixture with a separate injector-controlled valve.

By the ergonomical arrangement of the jets the treatments especially of hands and wrists as well as of forearm/elbow can be carried out perfectly.

Self-supporting construction made out of shock- and acid-resistant GRP-material. Height stability by levelling aluminium feet. Inclined inside-shape for relaxed arm support.

Thermostatic-controlled fittings for water-inlet and hand shower.