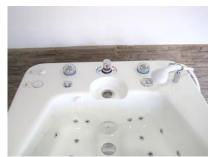

## Hydro-Airjet arm-bath II

... optimal for hydro-therapy of hands and arms

Special developed arm- and hand bath with 14 single adjustable special-hydro jets. Air-admixture with a separate injector-controlled valve.

By the ergonomical arrangement of the jets the treatments especially of hands and wrists as well as of forearm/elbow can be carried out perfectly.

Self-supporting construction made out of shock- and acid-resistant GRP-material. Height stability by levelling aluminium feet. Inclined inside-shape for relaxed arm support.