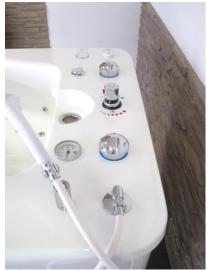

Hydro-Airjet arm-bath II









## Hydro-Airjet arm-bath II

... optimal for hydro-therapy of hands and arms

Special developed arm- and hand bath with 14 single adjustable special-hydro jets. Air-admixture with a separate injector-controlled valve.

By the ergonomical arrangement of the jets the treatments especially of hands and wrists as well as of forearm/elbow can be carried out perfectly.

Self-supporting construction made out of shock- and acid-resistant GRP-material. Height stability by levelling aluminium feet. Inclined inside-shape for relaxed arm support.

Thermostatic-controlled fittings for water-inlet and hand shower.

## **Technical Data**

Hydro-Airjet arm-bath II Order-no.: 092202000

Outside dimension: Q: 960/890 mm, D: 940 mm, H: 960 mm Special pump, incl. dry-running-protection, 400l/min, H: 1,1

Cu