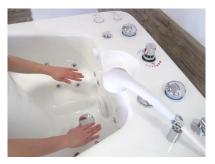

## Hydro-Airjet arm-bath II

... optimal for hydro-therapy of hands and arms

Special developed arm- and hand bath with 14 single adjustable special-hydro jets. Air-admixture with a separate injector-controlled valve.

By the ergonomical arrangement of the jets the treatments especially of hands and wrists as well as of forearm/elbow can be carried out perfectly.

Self-supporting construction made out of shock- and acid-resistant GRP-material. Height stability by levelling aluminium feet. Inclined inside-shape for relaxed arm support.