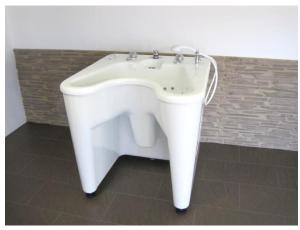

By the ergonomical arrangement of the jets the treatments especially of hands and wrists as well as of forearm/elbow can be carried out perfectly.

Self-supporting construction made out of shock- and acid-resistant GRP-material. Height stability by levelling aluminium feet. Inclined inside-shape for relaxed arm support.

## **Technical Data**

Hydro-Airjet arm-bath II Order-no.: 092202000

Outside dimension: Q: 960/890 mm, D: 940 mm, H: 960 mm Special pump, incl. dry-running-protection, 400l/min, H: 1,1

Current connection: 230 V, 50 Hz