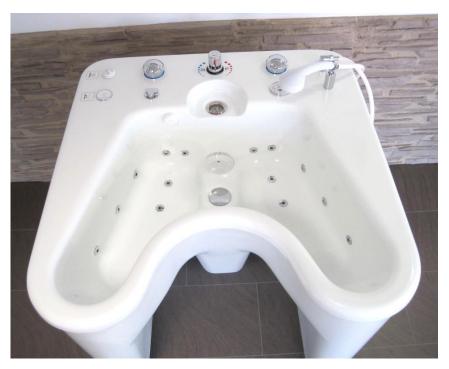

## Hydro-Airjet arm-bath II

... optimal for hydro-therapy of hands and arms

Special developed arm- and hand bath with 14 single adjustable special-hydro jets. Air-admixture with a separate injector-controlled valve.

By the ergonomical arrangement of the jets the treatments especially of hands and wrists as well as of forearm/elbow can be carried out perfectly.

Self-supporting construction made out of shock- and acid-resistant GRP-material. Height stability by levelling aluminium feet. Inclined inside-shape for relaxed arm support.

Thermostatic-controlled fittings for water-inlet and hand shower.