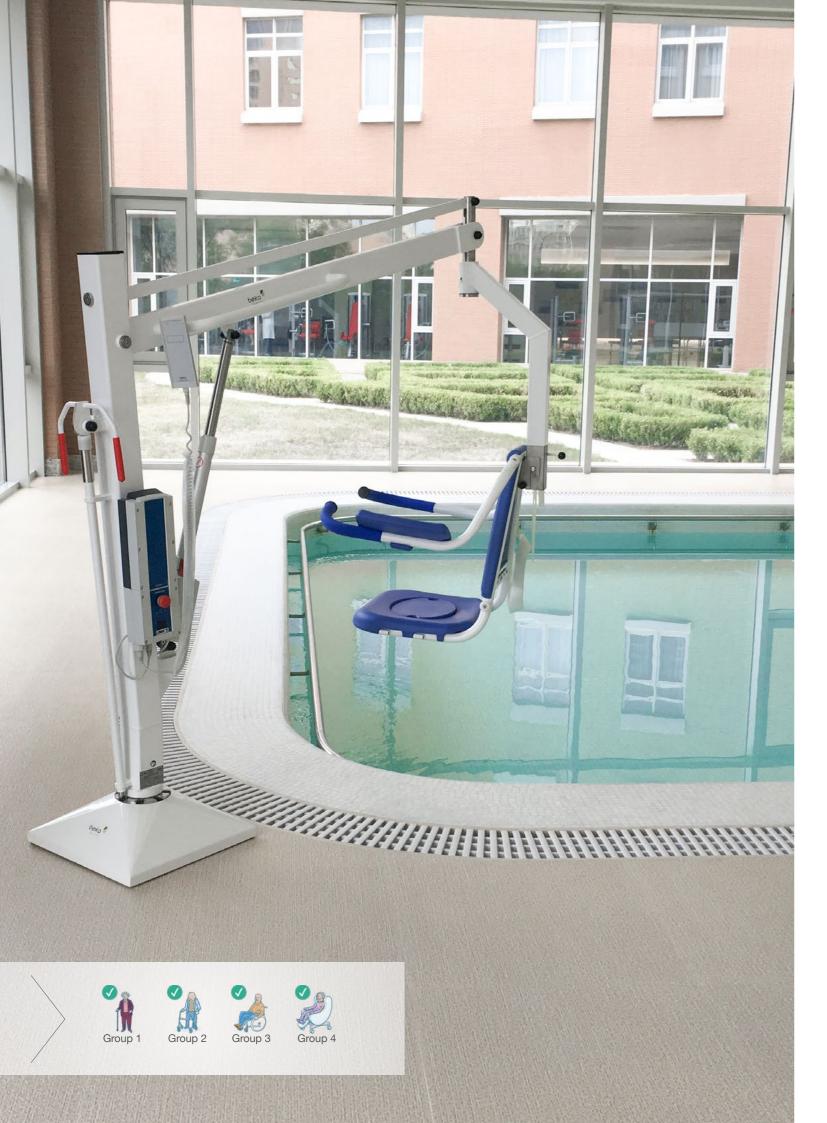

# Pool lift

Suitable for all types of pools.





Creating barrier-free access to your swimming pool.

> Having access to the pool can be very tedious for people of a certain age or with restricted mobility. The BEKA Hospitec Pool Lift enables therapists and patients to carry out therapeutic measures by lifting mobility-restricted people who cannot enter the pool using a ladder or stairs.

Whether above ground, ground level or low level pools - the pool lift is customizable to adapt to all different kinds of needs and pools. The transfer seat can be connected to the lifting column fast and easily using the quick coupling system. It can also be flexibly converted into a full stretcher transfer seat with the optional stretcher modules.



Hand control for height adjustment



Quick coupling system for transfer seat



Suitable for Above