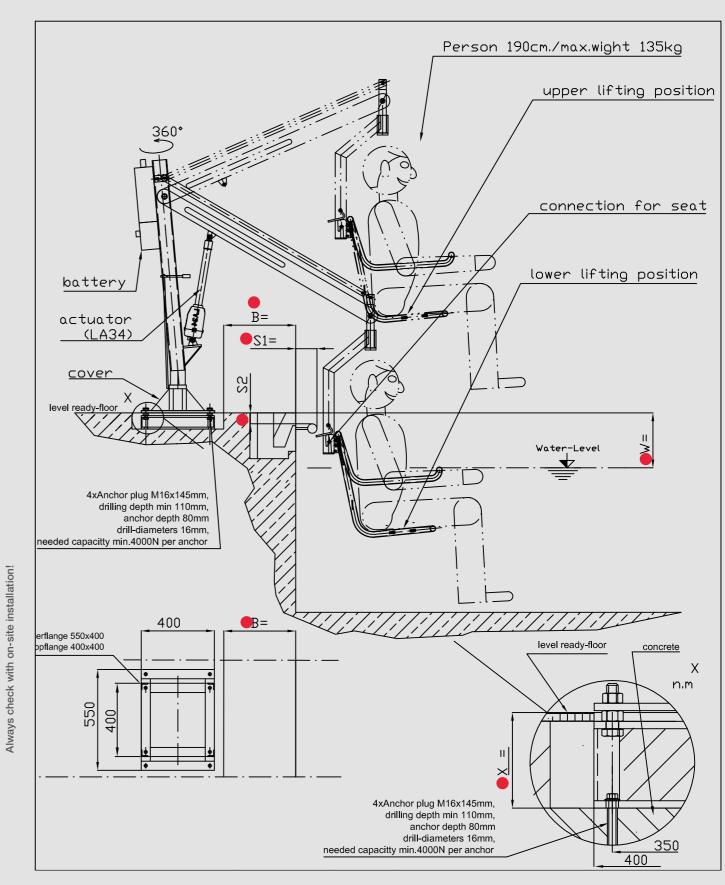

nverted into a full stretcher transfer seat with the optional stretcher modules.



Hand control for height adjustment



Quick coupling system for transfer seat



Suitable for Above-ground pools



Suitable for Floor-level pools





Optional: Stretcher modules



Due to the customized fabrication, the BEKA Hospitec Pool Lift can be easily adapted to many different types of pools.

Quick coupling system

The smart design of our lifting column enables a fast and easy connection between the transfer seat and the lifting arm.

360° rotation

The BEKA Hospitec pool lift has a rotation range of 360° and lifts up to 135 kg.



With the stretcher modules the Lifting seat is easily converted into a full stretcher type seat.

## Above-Ground pool installation

## Floor-level pool installation







### Technical Data

| Battery  | 24 |
|----------|----|
| SWL      | 13 |
| Material | V4 |

### Product Information

| Floor-flange for insert  |
|--------------------------|
| High-quality bush-bear   |
| Fixing-tab lo            |
| 2-times closed ball-bear |
| Hand control for he      |
| Fast coupling of bathing |
| Emergenc                 |

Available Options

Stretcher modules

Side rail

+

+

24 V 35 kg

V4A stainless steel

rtion of lifting pole aring, 360° rotatable ocations aring incl. cover caps eight adjustment ng seat or sling bow cy Stop



Footrest

Spare battery

### BEKA Hospitec GmbH

Am Rübenmorgen 3 35582 Wetzlar-Dutenhofen info@beka-hospitec.de



| C | Tel +49 641 922 20-0  |
|---|-----------------------|
| 0 | Fax +49 641 922 20-20 |
|   | www.beka-hospitec.co