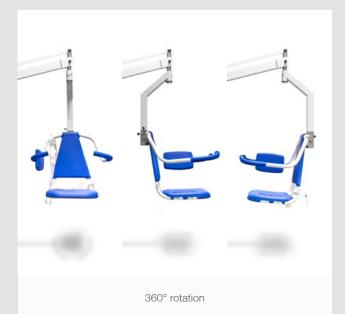

Quick coupling system

The smart design of our lifting column enables a fast and easy connection between the transfer seat and the lifting arm.

360° rotation

The BEKA Hospitec pool lift has a rotation range of 360° and lifts up to 135 kg.