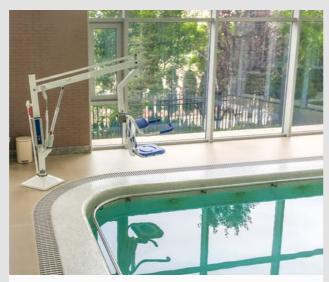

## Above-Ground pool installation

Whether above ground, ground level or low level pools - the pool lift is customizable to adapt to all different kinds of needs and pools. The transfer seat can be connected to the lifting column fast and easily using the quick coupling system. It can also be flexibly converted into a full stretcher transfer seat with the optional stretcher modules.