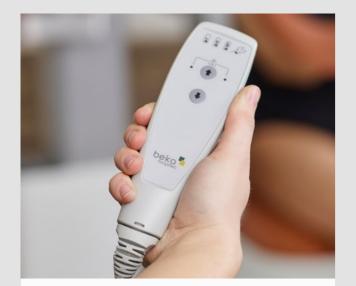

Hand control for height adjustment

Quick coupling system for transfer seat

Suitable for Above-ground pools

Suitable for Floor-level pools

Optional: Stretcher modules

Due to the customized fabrication, the BEKA Hospitec Pool Lift can be easily adapted to many different types of pools.

Quick coupling system

The smart design of our lifting column enables a fast and easy connection between the transfer seat and the lifting arm.

360° rotation

The BEKA Hospitec pool lift has a rotation range of 360° and lifts up to 135 kg.