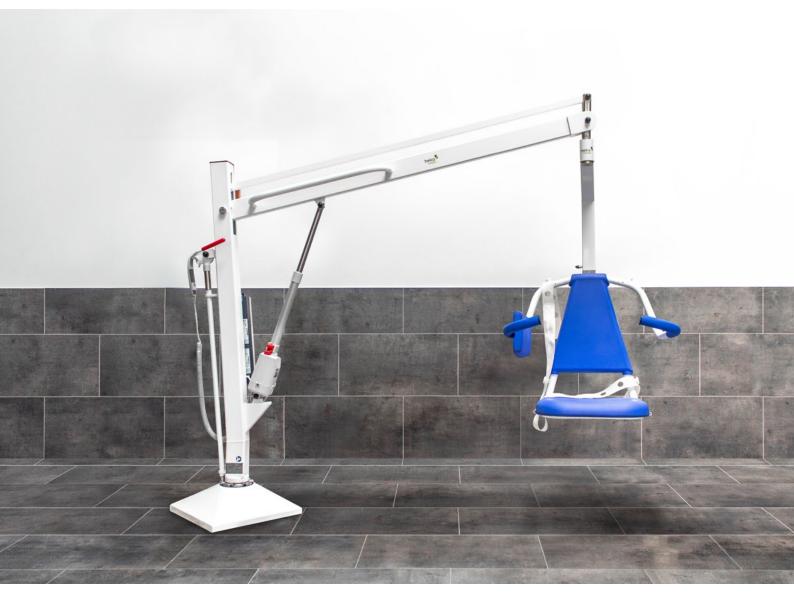

# Pool lift

Suitable for all types of pools.





Creating barrier-free access to your swimming pool.

> Having access to the pool can be very tedious for people of a certain age or with restricted mobility. The BEKA Hospitec Pool Lift enables therapists and patients to carry out therapeutic measures by lifting mobility-restricted people who cannot enter the pool using a ladder or stairs.

Whether above ground, ground level or low level pools - the pool lift is customizable to adapt to all different kinds of needs and pools. The transfer seat can be connected to the lifting column fast and easily using the quick coupling system. It can also be flexibly converted into a full stretcher transfer seat with the optional stretcher modules.



Hand control for height adjustment



Quick coupli