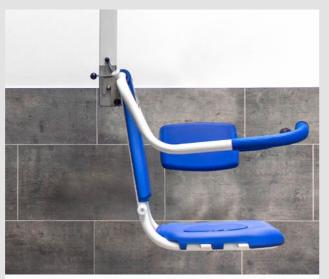

Whether above ground, ground level or low level pools - the pool lift is customizable to adapt to all different kinds of needs and pools. The transfer seat can be connected to the lifting column fast and easily using the quick coupling system. It can also be flexibly converted into a full stretcher transfer seat with the optional stretcher modules.

Hand control for height adjustment

Quick coupling system for transfer seat

Suitable for Above-ground pools

Suitable for Floor-level pools

Optional: Stretcher modules

Due to the customized fabrication, the BEKA Hospitec Pool Lift can be easily adapted to many different types of pools.