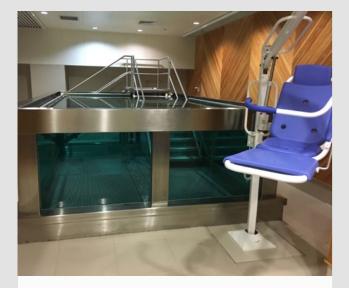

## Floor-level pool installation

Whether above ground, ground level or low level pools - the pool lift is customizable to adapt to all different kinds of needs and pools. The transfer seat can be connected to the lifting column fast and easily using the quick coupling system. It can also be flexibly converted into a full stretcher transfer seat with the optional stretcher modules.