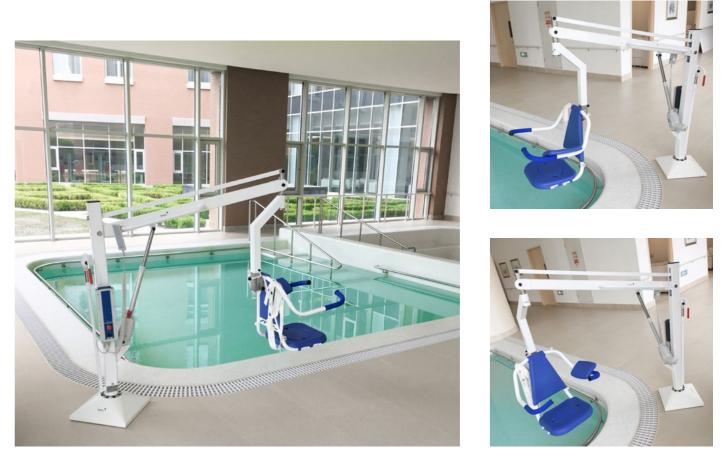

# Pool lift

Suitable for all types of pools.





Creating barrier-free access to your swimming pool.

> Having access to the pool can be very tedious for people of a certain age or with restricted mobility. The BEKA Hospitec Pool Lift enables therapists and patients to carry out therapeutic measures by lifting mobility-restricted people who cannot enter the pool using a ladder or stairs.

Whether above ground, ground level or low level pools - the pool lift is customizable to adapt to all different kinds of needs and pools. The transfer seat can be connected to the lifting column fast and easily using the quick coupling system. It can also be flexibly converted into a full stretcher transfer seat with the optional stretcher modules.



Hand control for height adjustment



Quick coupling system for transfer seat



Suitable for Above-g