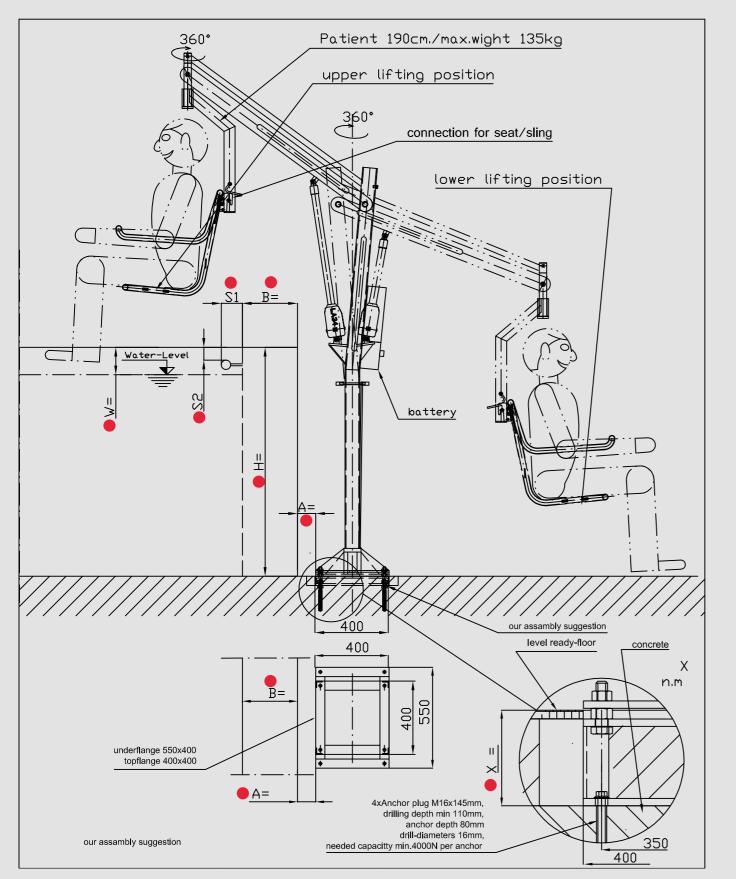

converted into a full stretcher transfer seat with the optional stretcher modules.



Hand control for height adjustment



Quick coupling system for transfer seat



Suitable for Above-ground pools



Suitable for Floor-level pools





Optional: Stretcher modules



Due to the customized fabrication, the BEKA Hospitec Pool Lift can be easily adapted to many different types of pools.

Quick coupling system

The smart design of our lifting column enables a fast and easy connection between the transfer seat and the lifting arm.

360° rotation

The BEKA Hospitec pool lift has a rotation range of 360° and lifts up to 135 kg.



With the stretcher modules the Lifting seat is easily converted into a full stretcher type seat.

## Above-Ground pool installation

## Floor-level pool installation







### Technical Data

| Battery  | 24 |
|----------|----|
| SWL      | 13 |
| Material | V4 |

### Product Information

| Floor-flange for insert  |
|--------------------------|
| High-quality bush-bear   |
| Fixing-tab lo            |
| 2-times closed ball-bear |
| Hand control for he      |
| Fast coupling of bathing |
| Emergenc                 |

Available Options

Stretcher modules

Side rail

+

+

24 V 35 kg

V4A stainless steel

rtion of lifting pole aring, 360° rotatable ocations aring incl. cover caps eight adjustment ng seat or sling bow cy Stop



Footrest

Spare battery

### BEKA Hospitec GmbH

Am Rübenmorgen 3 35582 Wetzlar-Dutenhofen info@beka-hospitec.de



| C | Tel +49 641 922 20-0  |
|---|-----------------------|
| 0 | Fax +49 641 922 20-20 |
|   | www.beka-hospitec.