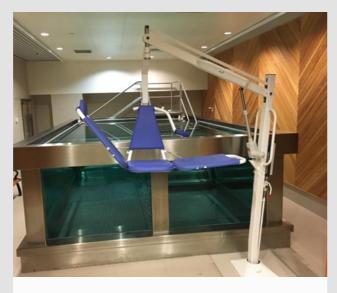

ool.

> Having access to the pool can be very tedious for people of a certain age or with restricted mobility. The BEKA Hospitec Pool Lift enables therapists and patients to carry out therapeutic measures by lifting mobility-restricted people who cannot enter the pool using a ladder or stairs.

Whether above ground, ground level or low level pools - the pool lift is customizable to adapt to all different kinds of needs and pools. The transfer seat can be connected to the lifting column fast and easily using the quick coupling system. It can also be flexibly converted into a full stretcher transfer seat with the optional stretcher modules.



Hand control for height adjustment



Quick coupling system for transfer seat



Suitable for Above-ground pools



Suitable for Floor-level pools





Optional: Stretcher modules



Due to the customized fabrication, the BEKA Hospitec Pool Lift can be easily adapted to many different types of pools.

Quick coupling system

The smart design of our lifting column enables a fast and easy connection between the transfer seat and the lifting arm.

360° rotation

The BEKA Hospitec pool lift has a rotation range of 360° and lifts up to 135 kg.



With the stretcher modules the Lifting seat is easily converted into a full stretcher type seat.

## Above-Ground pool installation

## Floor-level pool installation







### Technical Data

| Battery  | 24 |
|----------|----|
| SWL      | 13 |
| Material | V4 |

### Product Information

| Floor-flange for insert  |
|--------------------------|
| High-quality bush-bear   |
| Fixing-tab lo