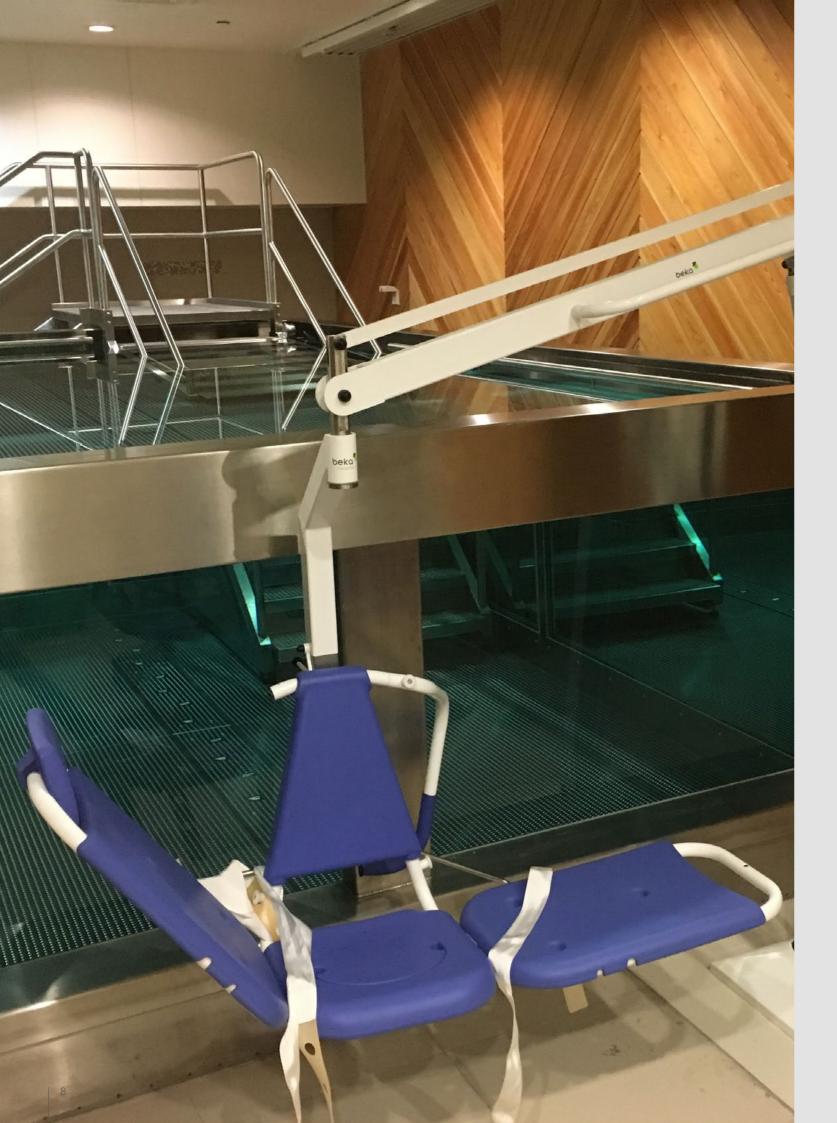

# Pool lift

Suitable for all types of pools.

Creating barrier-free access to your swimming pool.

> Having access to the pool can be very tedious for people of a certain age or with restricted mobility. The BEKA Hospitec Pool Lift enables therapists and patients to carry out therapeutic measures by lifting mobility-restricted people who cannot enter the pool using a ladder or stairs.

Whether above ground, ground level or low level pools - the pool lift is customizable to adapt to all different kinds of needs and pools. The transfer seat can be connected to the lifting column fast and easily using the quick coupling system. It can also be flexibly converted into a full stretcher transfer seat with the optional stretcher modules.

Hand control for height adjustment

Quick coupling system for transfer seat

Suitable for Above-ground pools

Suitable for Floor-level pools

Optional: Stretcher modules

Due to the customized fabrication, the BEKA Hospitec Pool Lift can be easily adapted to many different types of pools.

Quick coupling system

The smart design of our lifting column enables a fast and easy connection between the transfer seat and the lifting arm.

360° rotation

The BEKA Hospitec pool lift has a rotation range of 360° and lifts up to 135 kg.

## Above-Ground pool installation

## Floor-level pool installation