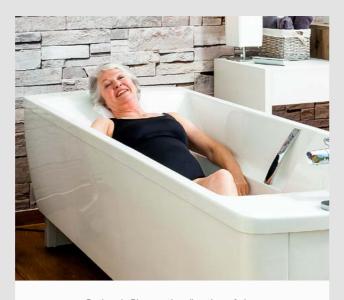

This unique bath design is reminiscent of modern and contemporary private bathrooms and thus awakens a domestic character that positively influences the well-being of residents. The care tub can be turned without any problems, so that the bather can have a clear view of the room.

Clear and soft forms of the AVERO Comfort are reminiscent of modern private bathrooms

Optional: Change the direction of view

The AVERO Comfort fits easily into modern care bath concepts and ensures through the elegant, domestic look for a familiar feeling when bathing.