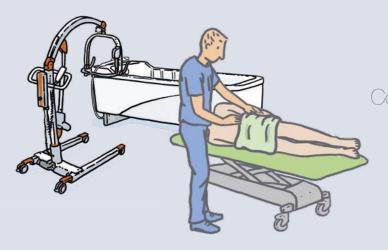

An unique opportunity to take care of your residents directly over the care bathtub, to change and shower. Our patented solution thus enables work in the tightest of spaces.

# Multi-functional nursing and shower stretcher

Take care of your residents directly above the bathtub. Our unique, patented design offers numerous advantages. The AVERO Comfort can be used without restriction in its function as a care bathtub with an integrated multifunctional stretcher:

- Unique, patented design
- Fully-fledged, height-adjustable shower stretcher
- Space-saving stretcher design mounted directly on the care tub
- Avoid unnecessarily long transfer routes

Note: The multi-functional nursing and shower stretcher cannot be retrofitted, it has to be ordered in combination with an adapted AVERO Comfort bath.