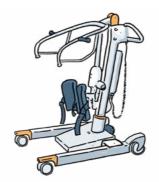

# Mobile hoist CARLO

- $\,\,\rangle\,\,$  With smart mechanisms for easy and ergonomic transport of residents
- > Models for bariatric residents available
- > Light construction, easily maneuverable