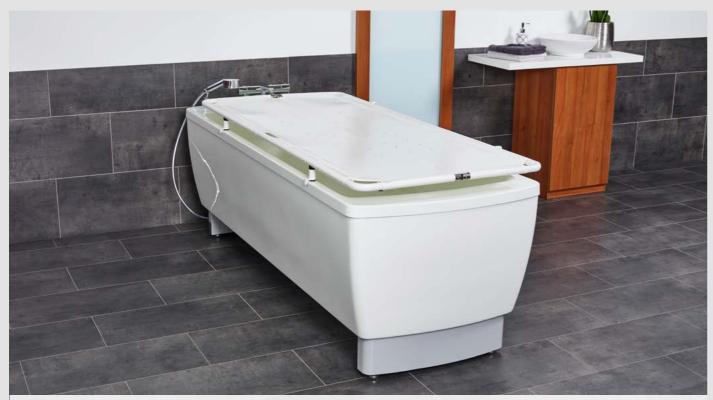

# AVERO Comfort

Height adjustable Care bath with a modern and elegant character

Simply create a welcoming environment in your care bath.

> The AVERO Comfort lifting bath fits easily into existing wellness and bathing concepts of care facilities. The special design, which is reflected both in the tub interior and in the outer finish, create clear and soft shapes.

This unique bath design is reminiscent of modern and contemporary private bathrooms and thus awakens a domestic character that positively influences the well-being of residents. The care tub can be turned without any problems, so that the bather can have a clear view of the room.

Clear and soft forms of the AVERO Comfort are reminiscent of modern private bathrooms

Optional: Change the direction of view

The AVERO Comfort fits easily into modern care bath concepts and ensures through the elegant, domestic look for a familiar feeling when bathing.