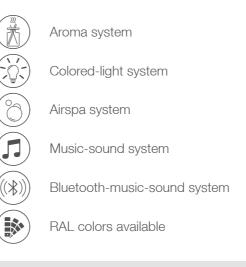

# Airspa system

The Airspa system offers a pleasant and stimulating effect. The pleasing sensation on the skin provides for relaxation and tranquillization, especially for agitated patients while stimulating the perfusion of the skin. The jets are specially protected to prevent bacterial contamination eliminating the need for an internal disinfection device.

# Music-sound system

While bathing, the residents can enjoy a relaxing and stimulating sound experience with the optional music sound system. Connect your device via Bluetooth or USB, and provide your individual music selection.

# Colored-light system

The Colored-light system creates a relaxing and optically stimulating atmosphere for the well being of your resident. It is equipped with a free choice of colors as well as with an automatic sequence program for color changing.

# Aroma system (\*)

The integrated Aroma system allows the application of various scents, that together with the warm air from the Air-Relax system and the bathing water, offer a wonderful experience for the senses of your resident. The system is easy to operate and maintenance-free. This option is only available in combination with the Air-Relax system.