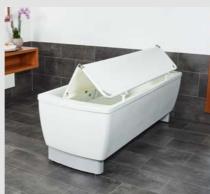

An unique opportunity to take care of your residents directly over the care bathtub, to change and shower. Our patented solution thus enables work in the tightest of spaces.

# Multi-functional nursing and shower stretcher

Take care of your residents directly above the bathtub. Our unique, patented design offers numerous advantages. The AVERO Comfort can be used without restriction in its function as a care bathtub with an integrated multifunctional stretcher:

- Unique, patented design
- Fully-fledged, height-adjustable shower stretcher
- Space-saving stretcher design mounted directly on the care tub
- Avoid unnecessarily long transfer routes

Note: The multi-functional nursing and shower stretcher cannot be retrofitted, it has to be ordered in combination with an adapted AVERO Comfort bath.