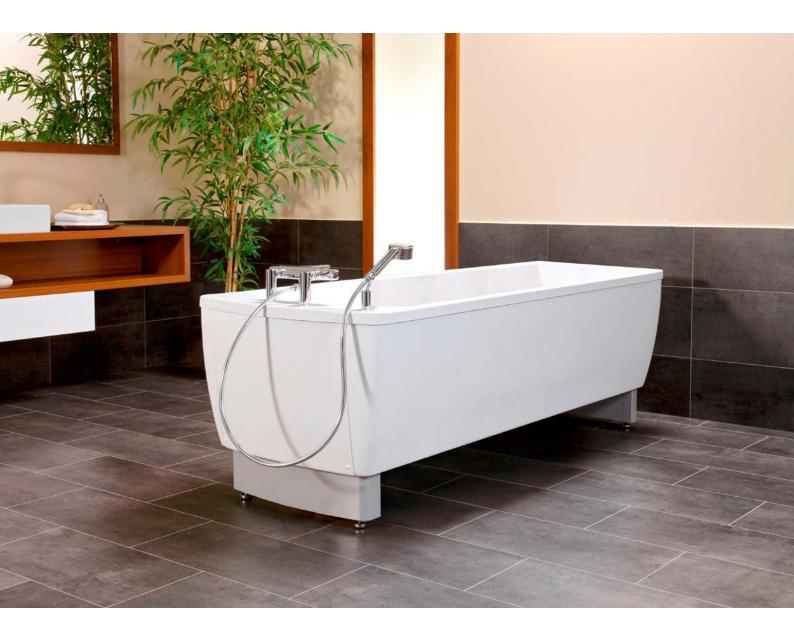

# Airspa system

The Airspa system offers a pleasant and stimulating effect. The pleasing sensation on the skin provides for relaxation and tranquillization, especially for agitated patients while stimulating the perfusion of the skin. The jets are specially protected to prevent bacterial contamination eliminating the need for an internal disinfection device.

Generous, ergonomic inner tub body

Due to the large recessed armrests and the ergonomic handles, residents always have optimal support in the care tub.

Numerous options for individual requirements

In addition to our extensive wellness options, which effectively contribute to the well-being of bathers, the AVERO Comfort also offers additional options in terms of safety and hygiene.