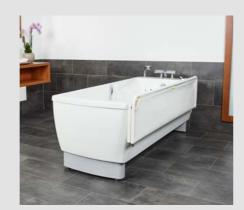

# AVERO Comfort

Height adjustable Care bath with a modern and elegant character

Simply create a welcoming environment in your care bath.

> The AVERO Comfort lifting bath fits easily into existing wellness and bathing concepts of care facilities. The special design, which is reflected both in the tub interior and in the outer finish, create clear and soft shapes.

This unique bath design is reminiscent of modern and contemporary private bathrooms and thus awakens a domestic character that positively influences the well-being of residents. The care tub can be turned without any problems, so that the bather can have a clear view of the room.

Clear and soft forms of the AVERO Comfort are reminiscent of modern private bathrooms

Optional: Change the direction of view

The AVERO Comfort fits easily into modern care bath concepts and ensures through the elegant, domestic look for a familiar feeling when bathing.