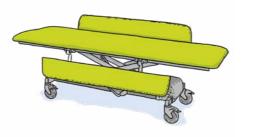

An unique opportunity to take care of your residents directly over the care bathtub, to change and shower. Our patented solution thus enables work in the tightest of spaces.

# Multi-functional nursing and shower stretcher

Take care of your residents directly above the bathtub. Our unique, patented design offers numerous advantages. The AVERO Comfort can be used without restriction in its function as a care bathtub with an integrated multifunctional stretcher:

- Unique, patented design
- Fully-fledged, height-adjustable shower stretcher
- Space-saving stretcher design mounted directly on the care tub
- Avoid unnecessarily long transfer routes

Note: The multi-functional nursing and shower stretcher cannot be retrofitted, it has to be ordered in combination with an adapted AVERO Comfort bath.