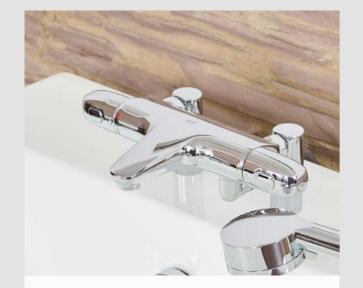

An unique opportunity to take care of your residents directly over the care bathtub, to change and shower. Our patented solution thus enables work in the tightest of spaces.

# Multi-functional nursing and shower stretcher

Take care of your residents directly above the bathtub. Our unique, patented design offers numerous advantages. The AVERO Comfort can be used without restriction in its function as a care bathtub with an integrated multifunctional stretcher:

- Unique, patented design
- Fully-fledged, height-adjustable shower stretcher
- Space-saving stretcher design mounted directly on the care tub
- Avoid unnecessarily long transfer routes

Note: The multi-functional nursing and shower stretcher cannot be retrofitted, it has to be ordered in combination with an adapted AVERO Comfort bath.