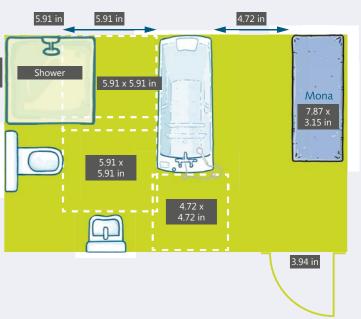

# Space requirements for AVERO Comfort using an example Planning proposal.

The AVERO Comfort can be placed anywhere in the room. The viewing direction can be changed allowing an unobstructed view for the occupant.