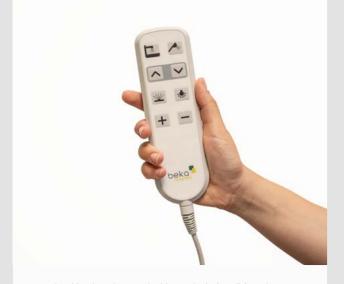

Optional: Integrated branded thermostat with legionella flushing

Freely accessible by all modern bath lifts

Intuitive hand control with symbols for all functions

Ergonomic inner tub body with large armrests and handles

Easy operation via the cable remote control with intuitive symbols for all functions of the bath

Non-porous surface of the tub for an easy Cleaning of the tub