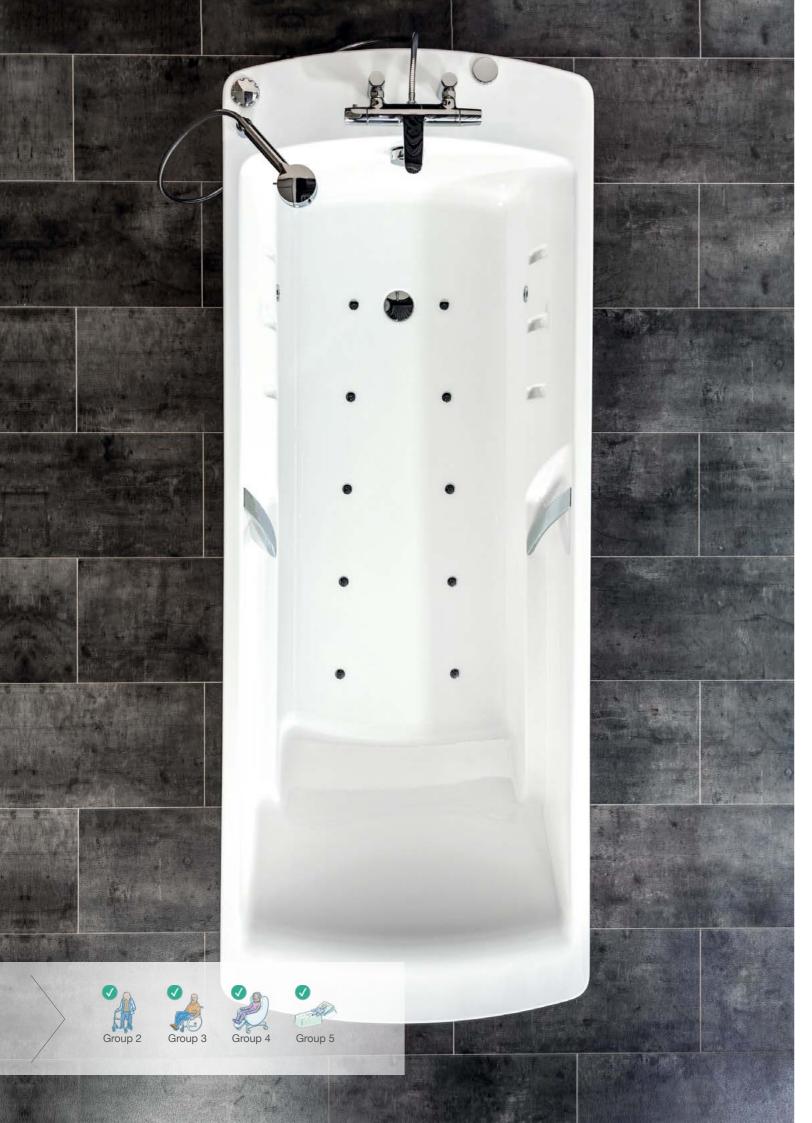

An unique opportunity to take care of your residents directly over the care bathtub, to change and shower. Our patented solution thus enables work in the tightest of spaces.

# Multi-functional nursing and shower stretcher

Take care of your residents directly above the bathtub. Our unique, patented design offers numerous advantages. The AVERO Comfort can be used without restriction in its function as a care bathtub with an integrated multifunctional stretcher:

- Unique, patented design
- Fully-fledged, height-adjustable shower stretcher
- Space-saving stretcher design mounted directly on the care tub
- Avoid unnecessarily long transfer routes

Note: The multi-functional nursing and shower stretcher cannot be retrofitted, it has to be ordered in combination with an adapted AVERO Comfort bath.