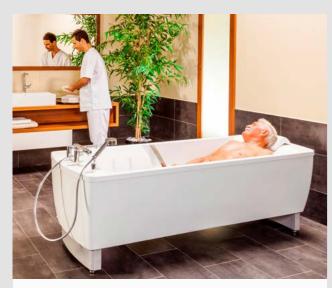

An unique opportunity to take care of your residents directly over the care bathtub, to change and shower. Our patented solution thus enables work in the tightest of spaces.

# Multi-functional nursing and shower stretcher

Take care of your residents directly above the bathtub. Our unique, patented design offers numerous advantages. The AVERO Comfort can be used without restriction in its function as a care bathtub with an integrated multifunctional stretcher: