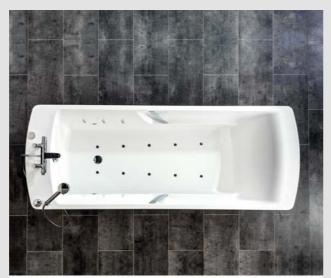

# Airspa system

The Airspa system offers a pleasant and stimulating effect. The pleasing sensation on the skin provides for relaxation and tranquillization, especially for agitated patients while stimulating the perfusion of the skin. The jets are specially protected to prevent bacterial contamination eliminating the need for an internal disinfection device.

Generous, ergonomic inner tub body

Due to the large recessed armrests and the ergonomic handles, residents always have optimal support in the care tub.

Numerous options for individual requirements

In addition to our extensive wellness options, which effectively contribute to the well-being of bathers, the AVERO Comfort also offers additional options in terms of safety and hygiene.