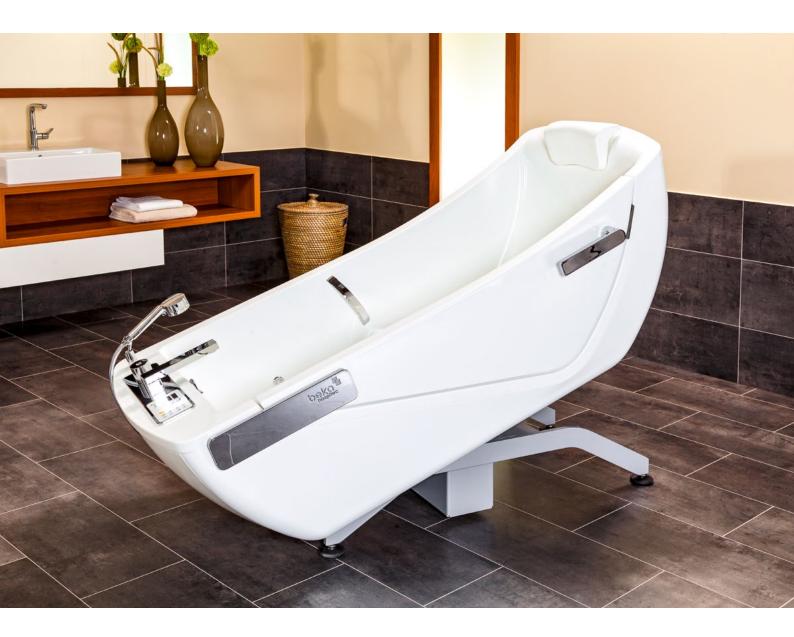

# AVERO Motion

Unique Height adjustable Reclining bath

Create a unique bathing experience for your residents.

> Promote mobility and independence of your residents with the designer care bathtub AVERO Motion. The low entry height guarantees a safe entry. Thanks to the large opening on the side of the tub, it is possible for (partially) mobile residents to independently enter the tub. Especially mobile residents enjoy the possibility of an independent full bath. Soft shapes, a large amount of space and the ergonomic tub body guarantee a comfortable bathing experience for your residents.

## Elegant design with tilt function

Soft shapes characterize the appearance of the AVERO Motion. In the sitting position, the tub can be used to shower residents without any problems. The tilt function gently brings residents into the bathing position. Particularly practical: thanks to the large pre-filling volume of 26 gal in the foot area of the tub, the residents immediately lie in the warm bath water when the tub tilts back!

## High bathing comfort for every type of resident

The AVERO Motion offers enough space for tall and heavy residents allowing for a pleasant bathing experience regardless of body size and weight.

## Simple, safe self-entry possible

The large side opening door of the AVERO Motion enables residents to enter into the bathtub independently. This promotes mobility and gives partially mobile residents a dignified feeling of independence. The low entry height is also ideal for wheelchair transfers.