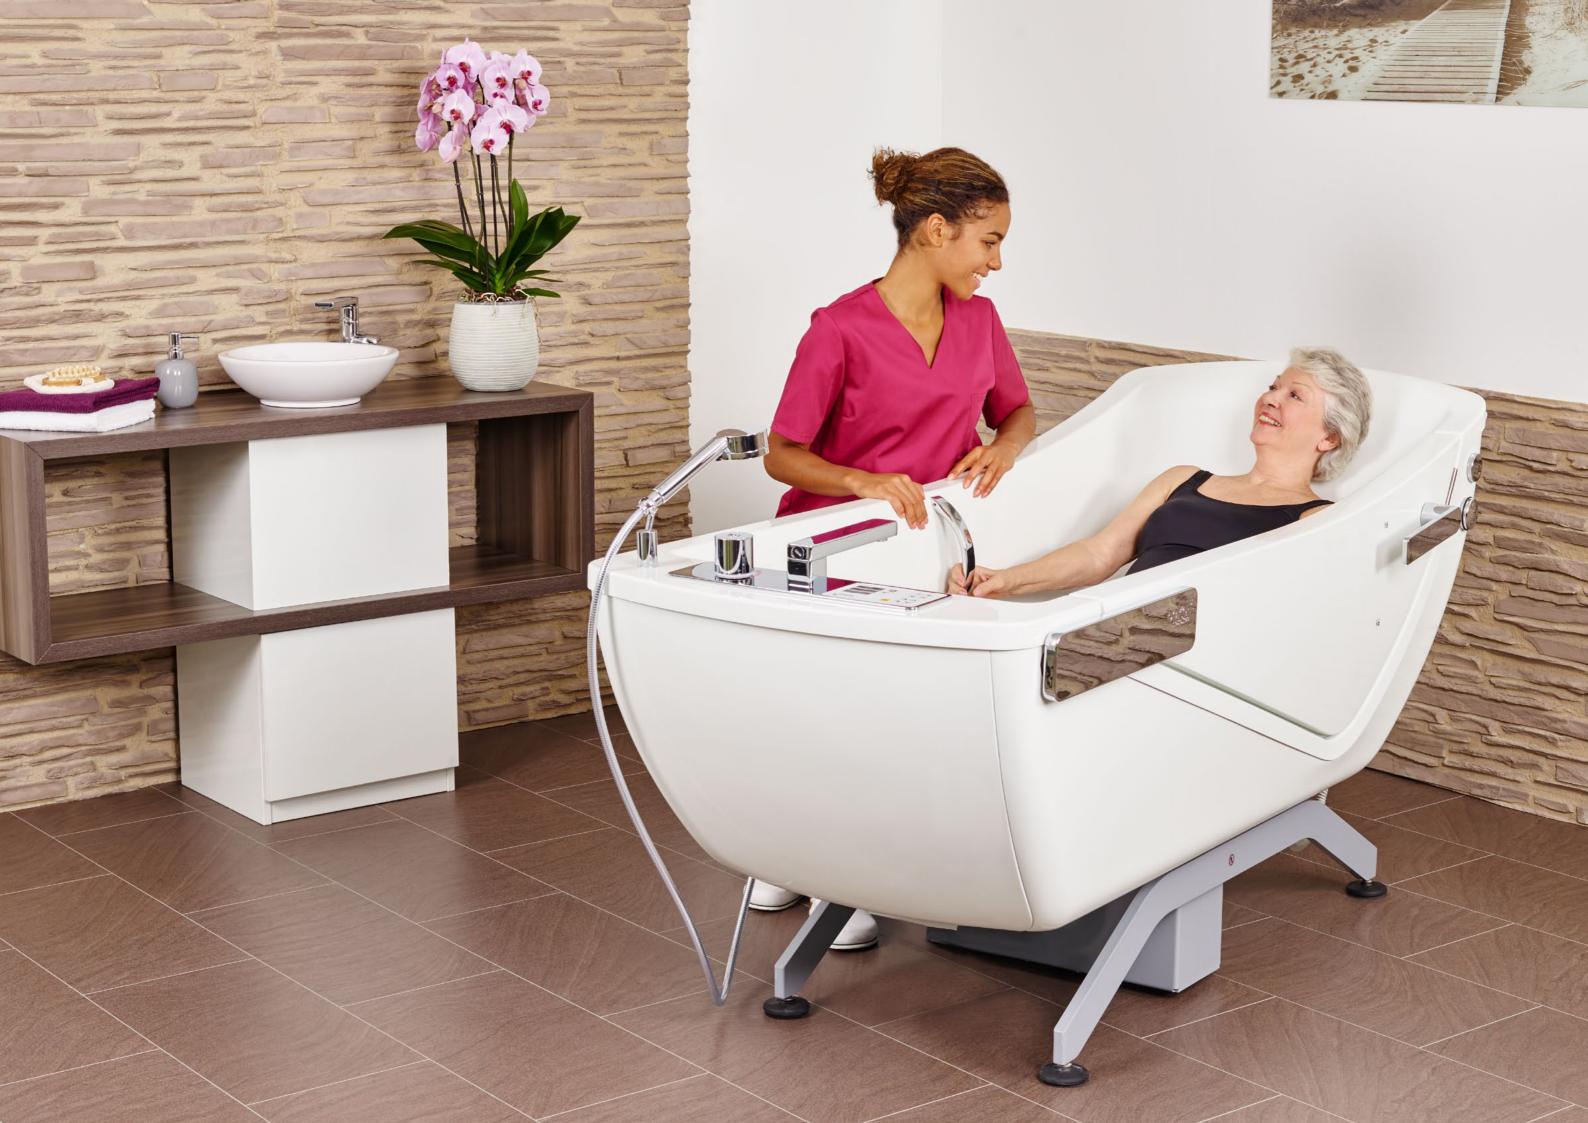

# AVERO Motion

Unique Height adjustable Reclining bath

Create a unique bathing experience for your residents.

> Promote mobility and independence of your residents with the designer care bathtub AVERO Motion. The low entry height guarantees a safe entry. Thanks to the large opening on the side of the tub, it is possible for (partially) mobile residents to independently enter the tub. Especially mobile residents enjoy the possibility of an independent full bath. Soft shapes, a large amount of space and the ergonomic tub body guarantee a comfortable bathing experience for your residents.

## Elegant design with tilt function

Soft shapes characterize the appearance of the AVERO Motion. In the sitting position, the tub can be used to shower residents without any problems. The tilt function gently brings residents into the bathing position. Particularly practical: thanks to the large pre-filling volume of 26 gal in the foot area of the tub, the residents immediately lie in the warm bath water when the tub tilts back!

## Simple, safe self-entry possible

The large side opening door of the AVERO Motion enables residents to enter into the bathtub independently. This promotes mobility and gives partially mobile residents a dignified feeling of independence. The low entry height is also ideal for wheelchair transfers.