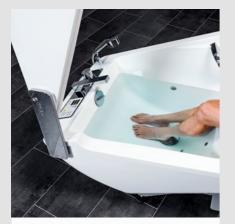

Watch product

Large foot area with a pre-filling volume of 26 gallons

Panel with temperature display for hand shower, bathing water and bath spout

Large space in the tub body

Sitting position of the tub is ideal for showering your residents

## Elegant design with tilt function

Soft shapes characterize the appearance of the AVERO Motion. In the sitting position, the tub can be used to shower residents without any problems. The tilt function gently brings residents into the bathing position. Particularly practical: thanks to the large pre-filling volume of 26 gal in the foot area of the tub, the residents immediately lie in the warm bath water when the tub tilts back!