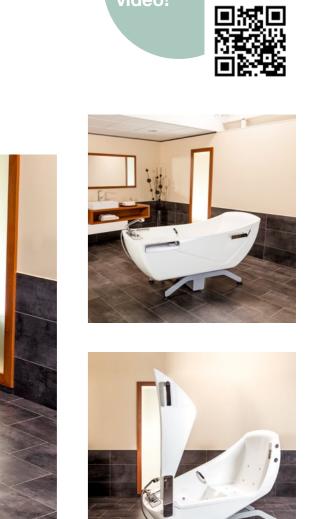

# AVERO Motion

Unique Height adjustable Reclining bath

Create a unique bathing experience for your residents.

> Promote mobility and independence of your residents with the designer care bathtub AVERO Motion. The low entry height guarantees a safe entry. Thanks to the large opening on the side of the tub, it is possible for (partially) mobile residents to independently enter the tub. Especially mobile residents enjoy the possibility of an independent full bath. Soft shapes, a large amount of space and the ergonomic tub body guarantee a comfortable bathing experience for your residents.

Watch product

Large foot area with a pre-filling volume of 26 gallons

Panel with temperature display for hand shower, bathing water and bath spout

Large space in the tub body

Sitting position of the tub is ideal for showering your residents

Allows a clear view of the room without a bulky control panel

Special back profile prevents slipping in the tub body

Ergonomic handles provide bathers with optimal support and safety

No edges in the door area for unimpeded transfer with the wheelchair

Freely accessible base frame suitable for all modern patient lifts

## Elegant design with tilt function

Soft shapes characterize the appearance of the AVERO Motion. In the sitting position, the tub can be used to shower residents without any problems. The tilt function gently brings residents into the bathing position. Particularly practical: thanks to the large pre-filling volume of 26 gal in the foot area of the tub, the residents immediately lie in the warm bath water when the tub tilts back!

## High bathing comfort for every type of resident

The AVERO Motion offers enough space for tall and heavy residents allowing for a pleasant bathing experience regardless of body size and weight.

## Simple, safe self-entry possible

The large side opening door of the AVERO Motion enables residents to enter into the bathtub independently. This promotes mobility and gives partially mobile residents a dignified feeling of independence. The low entry height is also ideal for wheelchair transfers.

The AVERO Motion can be freely accessed with all modern bath and patient lifts.