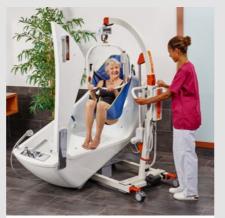

Freely accessible base frame suitable for all modern patient lifts

The AVERO Motion can be freely accessed with all modern bath and patient lifts.