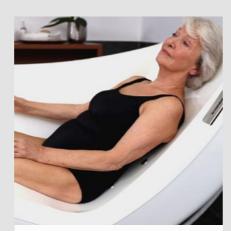

## Elegant design with tilt function

Soft shapes characterize the appearance of the AVERO Motion. In the sitting position, the tub can be used to shower residents without any problems. The tilt function gently brings residents into the bathing position. Particularly practical: thanks to the large pre-filling volume of 26 gal in the foot area of the tub, the residents immediately lie in the warm bath water when the tub tilts back!

## High bathing comfort for every type of resident

The AVERO Motion offers enough space for tall and heavy residents allowing for a pleasant bathing experience regardless of body size and weight.