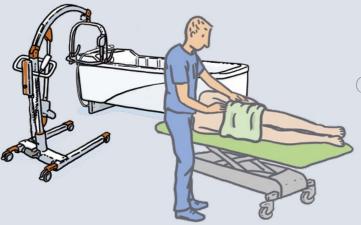

Freely accessible base frame suitable for all modern patient lifts

The AVERO Motion can be freely accessed with all modern bath and patient lifts.