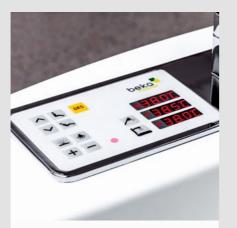

Watch product

Large foot area with a pre-filling volume of 26 gallons

Panel with temperature display for hand shower, bathing water and bath spout

Large space in the tub body

Sitting position of the tub is ideal for showering your residents

The intuitive control panel promises easy handling of the care bathtub

Temperature display for bath spout, hand shower and bath water are always visible to the caregiver

Residents of mobility groups 1-4 can be bathed in the care tub without any problems