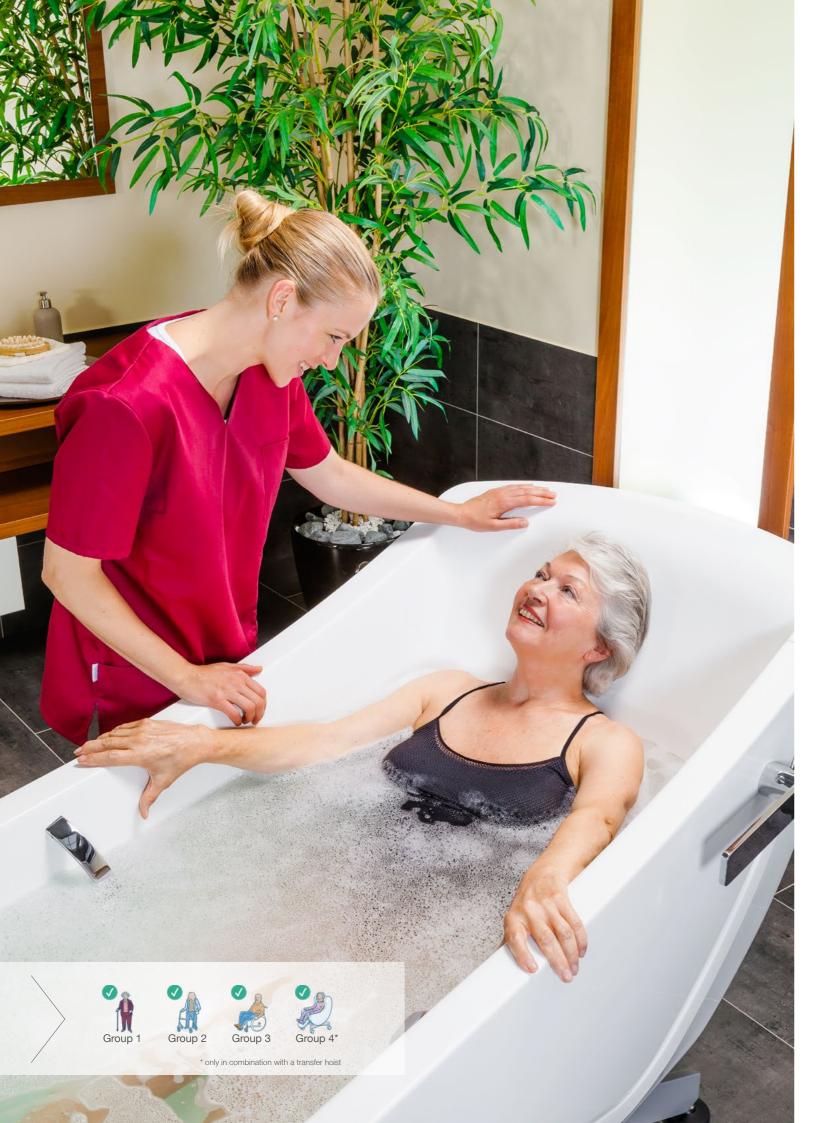

### "AVERO Motion enables us to work more efficiently!"

Fast water filling and draining times minimize the total time required for a bath cycle

Automatic water stop option enables the tub to be filled without supervision

The intuitive control panel promises easy handling of the care bathtub

Temperature display for bath spout, hand shower and bath water are always visible to the caregiver

Residents of mobility groups 1-4 can be bathed in the care tub without any problems