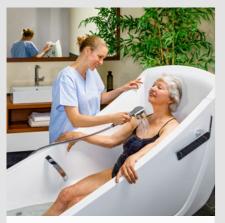

# AVERO Motion

Unique Height adjustable Reclining bath

Create a unique bathing experience for your residents.

> Promote mobility and independence of your residents with the designer care bathtub AVERO Motion. The low entry height guarantees a safe entry. Thanks to the large opening on the side of the tub, it is possible for (partially) mobile residents to independently enter the tub. Especially mobile residents enjoy the possibility of an independent full bath. Soft shapes, a large amount of space and the ergonomic tub body guarantee a comfortable bathing experience for your residents.

## Simple, safe self-entry possible

The large side opening door of the AVERO Motion enables residents to enter into the bathtub independently. This promotes mobility and gives partially mobile residents a dignified feeling of independence. The low entry height is also ideal for wheelchair transfers.

The intuitive control panel promises easy handling of the care bathtub

Temperature display for bath spout, hand shower and bath water are always visible to the caregiver

Residents of mobility groups 1-4 can be bathed in the care tub without any problems