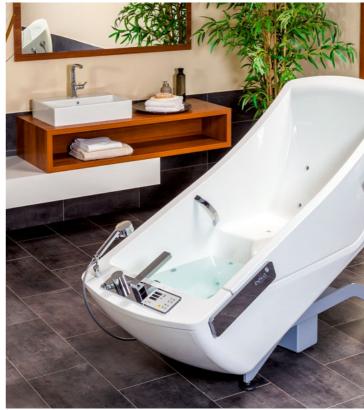

# Promote the sensitive perception and relaxation of your residents!

With our exclusive wellness options.

Colored-light system

The colored-light system creates a relaxing and optically stimulating atmosphere for the well being of your resident. It is equipped with a free choice of colors as well as with an automatic sequence program for color changing.

#### Air-Relax system (8)

The Air-Relax system offers a pleasant and stimulating effect. The pleasing sensation on the skin provides for relaxation and tranquillization, especially for agitated patients while stimulating the perfusion of the skin. The jets are specially protected to prevent bacterial contamination eliminating the need for an internal disinfection device.

#### Aroma system

The integrated Aroma system allows the application of various scents, that together with the warm air from the Air-Relax system and the bathing water, offer a wonderful experience for the senses of your resident. The system is easy to operate and maintenance-free. This option is only available in combination with the Air-Relax system.

#### Music-sound system

While bathing, the residents can enjoy a relaxing and stimulating sound experience with the optional music sound system. Connect your device via Bluetooth or USB, and provide your individual music selection.