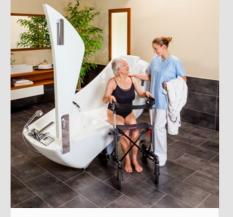

Freely accessible base frame suitable for all modern patient lifts

## Simple, safe self-entry possible

The large side opening door of the AVERO Motion enables residents to enter into the bathtub independently. This promotes mobility and gives partially mobile residents a dignified feeling of independence. The low entry height is also ideal for wheelchair transfers.

The AVERO Motion can be freely accessed with all modern bath and patient lifts.