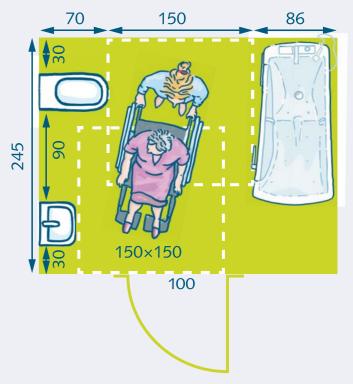

## Space requirements for AVERO Motion using an example Planning proposal.

The AVERO Motion can be set up anywhere in the room. Viewing direction can be changed, giving the occupant an unobstructed view into the room without any problems.