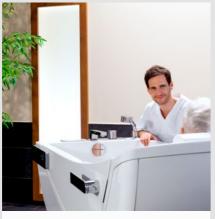

## Space requirements for AVERO Motion using an example Planning proposal.

The AVERO Motion can be set up anywhere in the room. Viewing direction can be changed, giving the occupant an unobstructed view into the room without any problems.