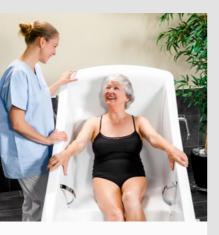

## Simple, safe self-entry possible

The large side opening door of the AVERO Motion enables residents to enter into the bathtub independently. This promotes mobility and gives partially mobile residents a dignified feeling of independence. The low entry height is also ideal for wheelchair transfers.

### "AVERO Motion enables us to work more efficiently!"

Fast water filling and draining times minimize the total time required for a bath cycle

Automatic water stop option enables the tub to be filled without supervision

The intuitive control panel promises easy handling of the care bathtub

Temperature display for bath spout, hand shower and bath water are always visible to the caregiver

Residents of mobility groups 1-4 can be bathed in the care tub without any problems