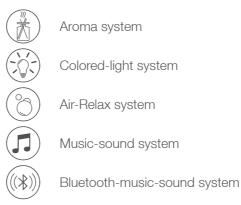

# Promote the sensitive perception and relaxation of your residents!

With our exclusive wellness options.

Colored-light system

The colored-light system creates a relaxing and optically stimulating atmosphere for the well being of your resident. It is equipped with a free choice of colors as well as with an automatic sequence program for color changing.

#### Air-Relax system (8)

The Air-Relax system offers a pleasant and stimulating effect. The pleasing sensation on the skin provides for relaxation and tranquillization, especially for agitated patients while stimulating the perfusion of the skin. The jets are specially protected to prevent bacterial contamination eliminating the need for an internal disinfection device.

#### Aroma system

The integrated Aroma system allows the application of various scents, that together with the warm air from the Air-Relax system and the bathing water, offer a wonderful experience for the senses of your resident. The system is easy to operate and maintenance-free. This option is only available in combination with the Air-Relax system.

#### Music-sound system

While bathing, the residents can enjoy a relaxing and stimulating sound experience with the optional music sound system. Connect your device via Bluetooth or USB, and provide your individual music selection.