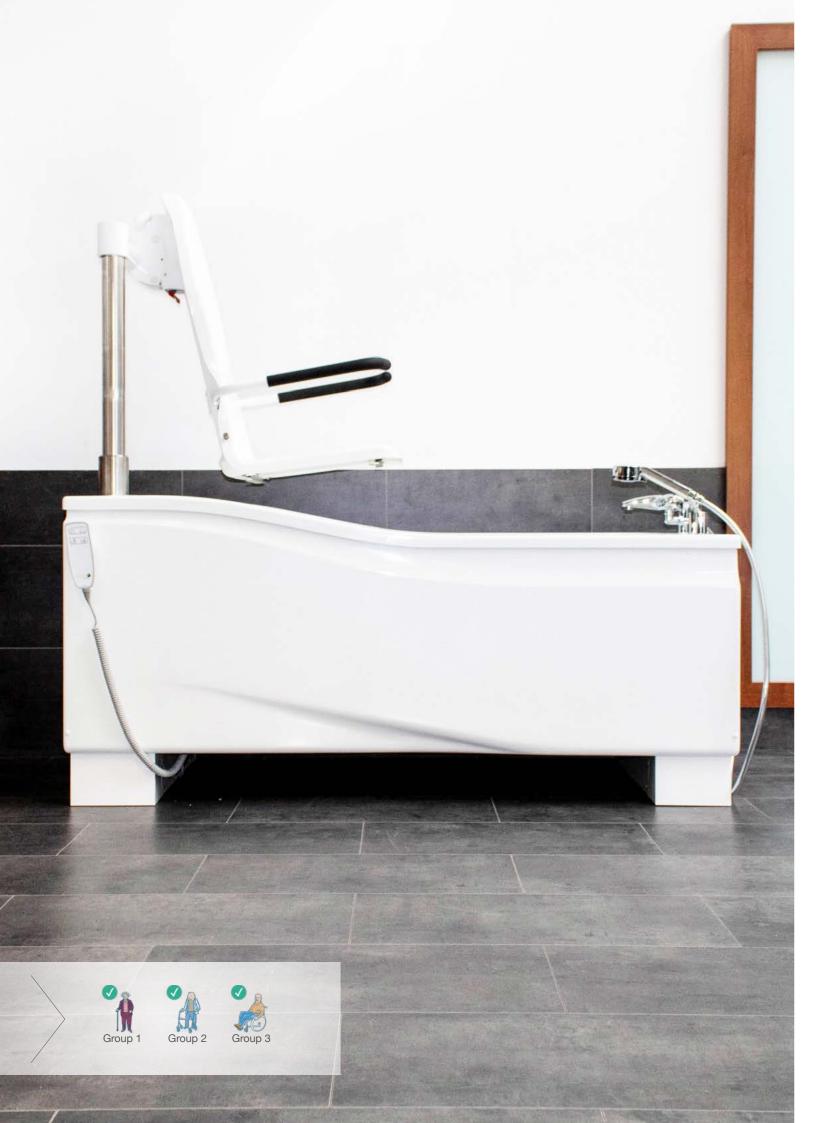

# Compact care bathtub in practical versions.

The tub body of all COMPACT models impresses with an extremely ergonomic inner profile despite the small space requirement. With the transfer chair on the models COMPACT and COMPACT plus, you save yourself the need for an additional bath lift!

Ergonomic tub body in compact format for rooms with limited space

## Integrated lifter with swivel function into the tub

The perfect solution to transport residents comfortably and safely into the COMPACT tubs. The use of an additional bath lift is therefore not necessary!