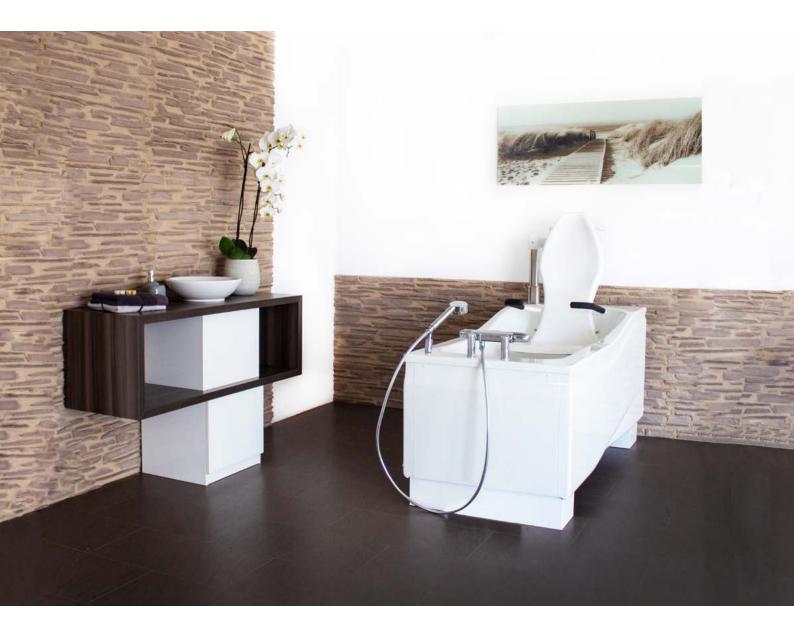

# Compact care bathtub in practical versions.

The tub body of all COMPACT models impresses with an extremely ergonomic inner profile despite the small space requirement. With the transfer chair on the models COMPACT and COMPACT plus, you save yourself the need for an additional bath lift!

Ergonomic tub body in compact format for rooms with limited space

## Integrated lifter with swivel function into the tub

The perfect solution to transport residents comfortably and safely into the COMPACT tubs. The use of an additional bath lift is therefore not necessary!