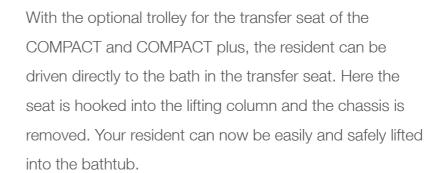

### COMPACT

Fixed height Care bath with transfer seat

### COMPACT plus

Height adjustable Care bath with transfer seat

## Integrated lifter with swivel function into the tub

The perfect solution to transport residents comfortably and safely into the COMPACT tubs. The use of an additional bath lift is therefore not necessary!