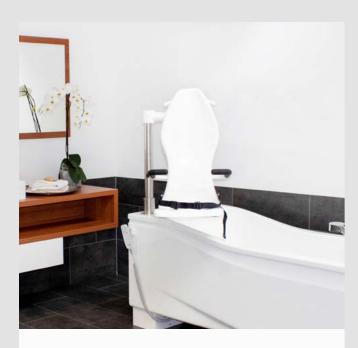

## Integrated lifter with swivel function into the tub

The perfect solution to transport residents comfortably and safely into the COMPACT tubs. The use of an additional bath lift is therefore not necessary!

# Removable or permanently integrated seating system

Choose your COMPACT bathtub with a permanently integrated transfer seat or removable seating system. With the detachable seat system, you can easily remove the seat from the lifting column and fasten it again with a click.