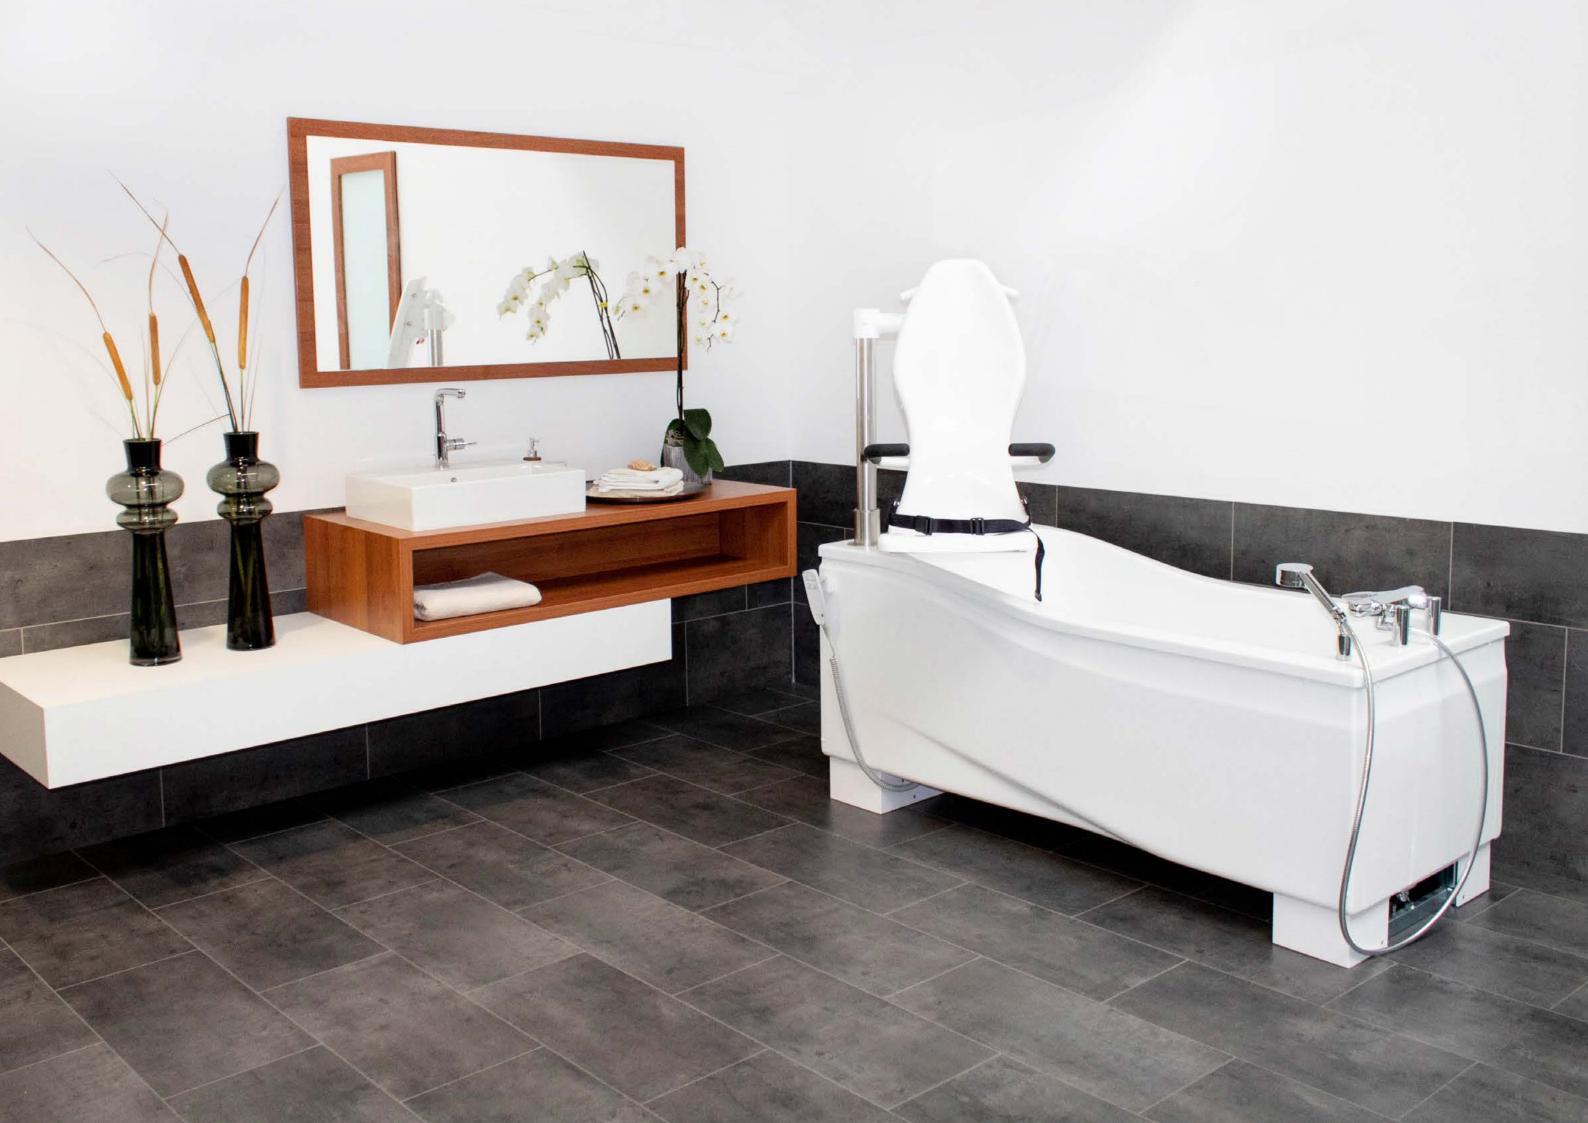

# Compact care bathtub in practical versions.

The tub body of all COMPACT models impresses with an extremely ergonomic inner profile despite the small space requirement. With the transfer chair on the models COMPACT and COMPACT plus, you save yourself the need for an additional bath lift!

# Removeable transfer seat system for COMPACT & COMPACT plus

- Seamless transition between transfer and bathing
- Use without an additional lifter
- ✓ Optional: transfer seat with care opening

I he transfer seat is placed on the optional trolley and becomes a practical transfer aid in no time at all

\_

Practical click connection of the removable seating system - simple and easy to use

Lap belt ensures more security during transfer with COMPACT and COMPACT plus

Optional: transfer chair with hygiene opening

## Integrated lifter with swivel function into the tub

The perfect solution to transport residents comfortably and safely into the COMPACT tubs. The use of an additional bath lift is therefore not necessary!

# Removable or permanently integrated seating system

Choose your COMPACT bathtub with a permanently integrated transfer seat or removable seating system. With the detachable seat system, you can easily remove the seat from the lifting column and fasten it again with a click.