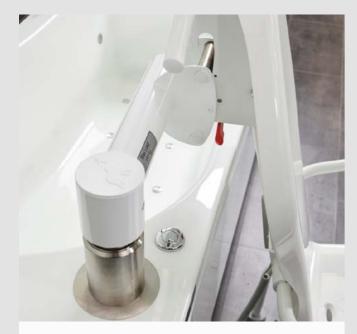

Ergonomic tub body in compact format for rooms with limited space

# Height-adjustable tub, available in different lengths

Choose between a tub length of 62.99 or 66.93 in. The models COMPACT solo and COMPACT plus are electronically height adjustable.