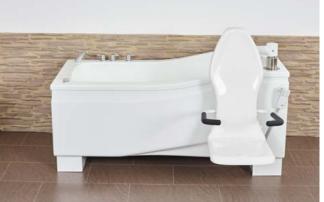

## Integrated lifter with swivel function into the tub

The perfect solution to transport residents comfortably and safely into the COMPACT tubs. The use of an additional bath lift is therefore not necessary!

# Removable or permanently integrated seating system

Choose your COMPACT bathtub with a permanently integrated transfer seat or removable seating system. With the detachable seat system, you can easily remove the seat from the lifting column and fasten it again with a click.