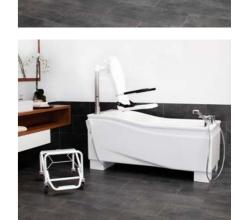

### COMPACT

Fixed height Care bath with transfer seat

### COMPACT plus

Height adjustable Care bath with transfer seat

## Integrated lifter with swivel function into the tub

The perfect solution to transport residents comfortably and safely into the COMPACT tubs. The use of an additional bath lift is therefore not necessary!