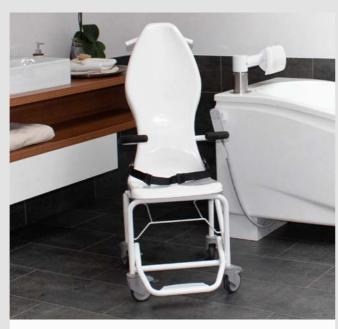

# Removeable transfer seat system for COMPACT & COMPACT plus

- Seamless transition between transfer and bathing
- Use without an additional lifter
- ✓ Optional: transfer seat with care opening

I he transfer seat is placed on the optional trolley and becomes a practical transfer aid in no time at all

\_

Practical click connection of the removable seating system - simple and easy to use

Lap belt ensures more security during transfer with COMPACT and COMPACT plus

Optional: transfer chair with hygiene opening

### Optional: Trolley for removable seat

With the optional trolley, you can create a practical transfer chair in no time at all, which fits perfectly with your care tub. The trolley is equipped with 4 steering and braked wheels.