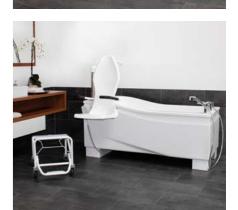

# Removeable transfer seat system for COMPACT & COMPACT plus

- Seamless transition between transfer and bathing
- Use without an additional lifter
- ✓ Optional: transfer seat with care opening

I he transfer seat is placed on the optional trolley and becomes a practical transfer aid in no time at all

### Optional: Trolley for removable seat

With the optional trolley, you can create a practical transfer chair in no time at all, which fits perfectly with your care tub. The trolley is equipped with 4 steering and braked wheels.