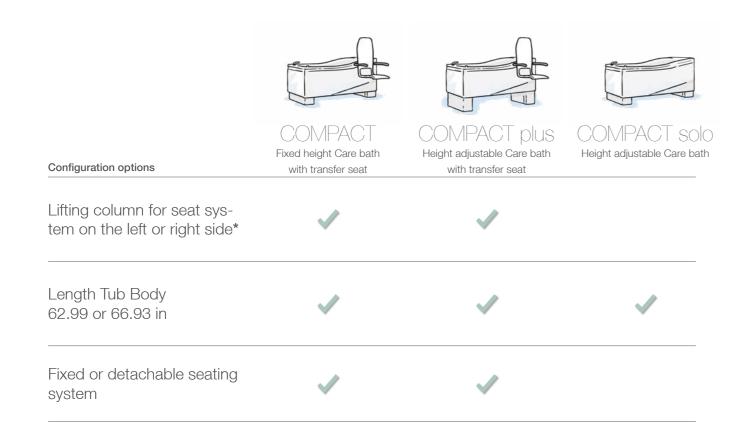

### COMPACT

Fixed height Care bath with transfer seat

### COMPACT plus

Height adjustable Care bath with transfer seat

### COMPACT solo

Height adjustable Care bath

# COMPACT models configuration options

Lifting column right